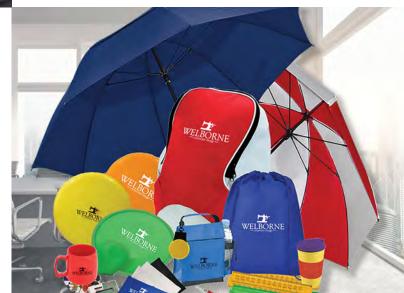

**Promotional and Corporate Gifts.** Promote and increase the brand awareness for your company with customised promotional products. We supply a wide range of promotional items and corporate gifts like bags, watches, and USB's, drink bottles, umbrellas, compendiums, pens and much more.