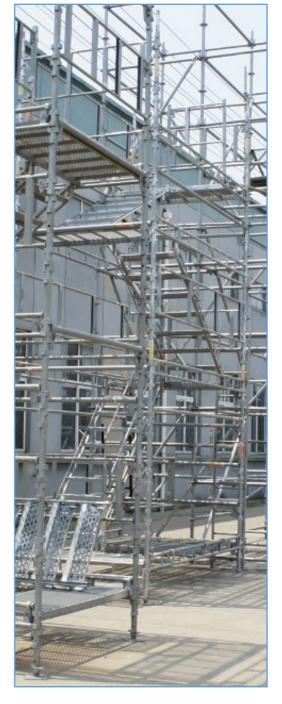

We are able to supply our Customers with K-Stage Scaffolding, Scaffold Fittings, Scaffold Tubes, Formwork Props, Steel Planks & other scaffolding accessories from our yard in Western Australia.

We can also supply you with other scaffolding systems like Cup-Lock Scaffolding, Ring-Lock Scaffolding, A-Frame Scaffolding & Formwork Frames.

We stock all components of K-Stage Scaffolding in Painted finish in our WA Warehouse. We also supply our Customers with Galvanised finish of K-Stage Scaffolding.

With K-Stage Scaffolding system, we can attain heights from 3M to 40M or more.