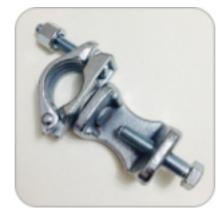

**Drop Forged Double Coupler** 

**Drop Forged Swivel Coupler** 

Single Putlog Coupler

Beam Clamp / Girder Gravlok.

External Joint Pin / Sleeve

Internal Joint Pin - Forged

Putlog - Double Luggs

Swivel Beam Clamp