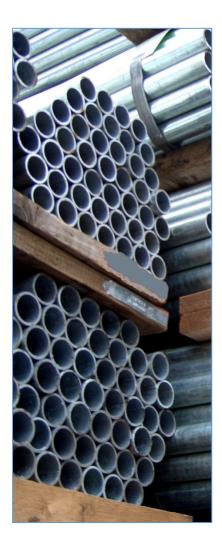

Galvanised Scaffold Tubes are a part of conventional scaffolding system which is used in conjunction with Scaffold Fittings.

Our Scaffold Tube is Heavy-Duty Galvanised Tube with a wall thickness of 3.8MM-4MM, available in various different lengths.

#### Available Lengths:

```
6.3M Scaffold Tube (Galvanised) – 4MM Thick.
6.0M Scaffold Tube (Galvanised) – 4MM Thick.
5.7M Scaffold Tube (Galvanised) – 4MM Thick.
3.6M Scaffold Tube (Galvanised) – 4MM Thick.
3.0M Scaffold Tube (Galvanised) – 4MM Thick.
2.7M Scaffold Tube (Galvanised) – 4MM Thick.
2.4M Scaffold Tube (Galvanised) – 4MM Thick.
2.1M Scaffold Tube (Galvanised) – 4MM Thick.
1.8M Scaffold Tube (Galvanised) – 4MM Thick.
1.5M Scaffold Tube (Galvanised) – 4MM Thick.
1.2M Scaffold Tube (Galvanised) – 4MM Thick.
0.9M Scaffold Tube (Galvanised) – 4MM Thick.
```