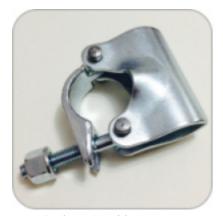

**Drop Forged Double Coupler** 

**Drop Forged Swivel Coupler** 

Single Putlog Coupler

Beam Clamp / Girder Gravlok.

External Joint Pin / Sleeve

Internal Joint Pin - Forged

Putlog - Double Luggs

Swivel Beam Clamp