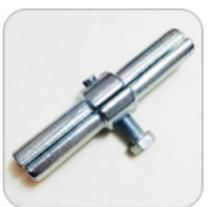

**Drop Forged Double Coupler** 

**Drop Forged Swivel Coupler** 

Single Putlog Coupler

Beam Clamp / Girder Gravlok.

External Joint Pin / Sleeve

Internal Joint Pin - Forged

Putlog - Double Luggs

Swivel Beam Clamp