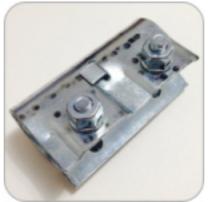

**Drop Forged Double Coupler** 

**Drop Forged Swivel Coupler** 

Single Putlog Coupler

Beam Clamp / Girder Gravlok.

External Joint Pin / Sleeve

Internal Joint Pin - Forged

Putlog - Double Luggs

Swivel Beam Clamp