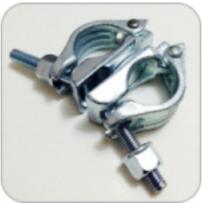

**Drop Forged Double Coupler** 

**Drop Forged Swivel Coupler** 

Single Putlog Coupler

Beam Clamp / Girder Gravlok.

External Joint Pin / Sleeve

Internal Joint Pin - Forged

Putlog - Double Luggs

Swivel Beam Clamp