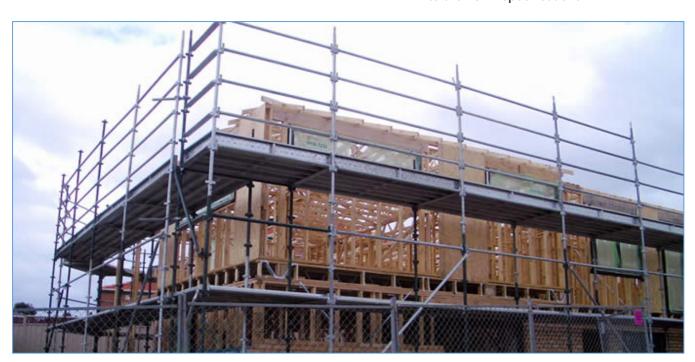

We also have in house production facilities which we use to provide our customers with any Customised Products, according to their own specifications.

K-Stage Scaffolding is a type of Modular Scaffolding, where Verticals (called Standards) & Horizontals (called Ledgers) are joined together with a V-Type locking system. Also other products are used to make a stable structure.

We stock all components of K-Stage Scaffolding in Painted finish in our WA Warehouse. We also supply our Customers with Galvanised finish of K-Stage Scaffolding.

With K-Stage Scaffolding system, we can attain heights from 3M to 40M or more.