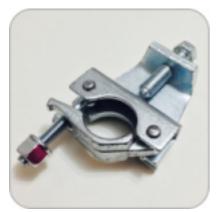

**Drop Forged Double Coupler** 

**Drop Forged Swivel Coupler** 

Single Putlog Coupler

Beam Clamp / Girder Gravlok.

External Joint Pin / Sleeve

Internal Joint Pin - Forged

Putlog - Double Luggs

Swivel Beam Clamp