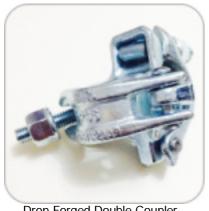

**Drop Forged Double Coupler** 

**Drop Forged Swivel Coupler** 

Single Putlog Coupler

Beam Clamp / Girder Gravlok.

External Joint Pin / Sleeve

Internal Joint Pin - Forged

Putlog - Double Luggs

Swivel Beam Clamp