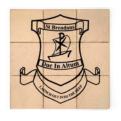

#### Logo pavers

A logo engraved on pavers available in a variety of sizes and colours.