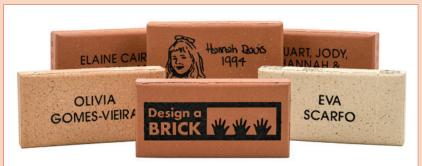

### Some of our range

#### Single name pavers

Up to three lines engraved on a 230x115mm coloured paver.

#### Family name pavers

Up to six lines engraved on a 230x230mm coloured paver.

#### Hand drawn paver

A simple hand drawing on a 230x115mm coloured paver.

#### Logo pavers

A logo engraved on pavers available in a variety of sizes and colours.