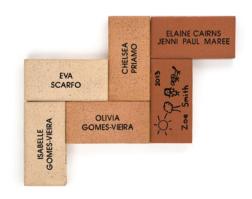

### Some of our range

#### Single name pavers

Up to three lines engraved on a 230x115mm coloured paver.

#### Family name pavers

Up to six lines engraved on a 230x230mm coloured paver.