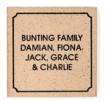

#### Family name pavers

Up to six lines engraved on a 230x230mm coloured paver.