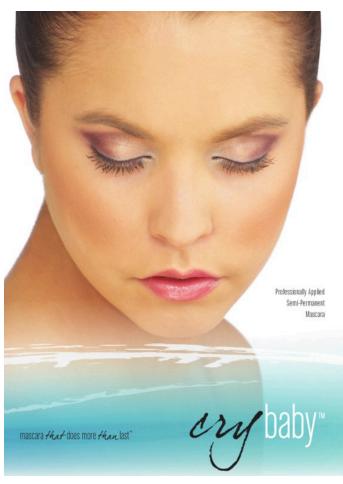

Cry Baby Semi-Permanent Mascara is a procedure that curls and coats lashes with our proprietary lash coating. This coating adds volume, length, curl and color to lashes, is 100% waterproof/smear-proof and lasts two weeks, *often longer*.

It's ideal for active lifestyles as well as special events like weddings and vacations. Better still, it's professionally applied by your technician and can be offered at a fraction of the cost of extensions. This new treatment is only available at eye on beauty.