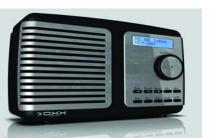

| 22               | ABC 2          |
| 30               | SBS HD         |
| 31               |                |
| 32               | SBS 2          |
| 33               | SBS World News |
| 70               | Seven HD       |
| 71               |                |
| 72               | Seven Two      |
| 90               | Nine HD        |
| 99               | Go             |
| Latrobe Valley   |                |
| 1                | ABC            |
| 3                | SBS            |
| 5                | Southern Cross |
| 6                | Prime          |
| 8                | Win            |
| 21               | ABC 2          |
| 31               | SBS EPG        |
| 32               | SBS Two        |
| 60               | S/Cross HD     |
|                  |                |