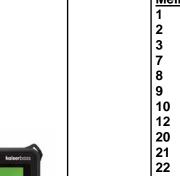

#### Digital TV Station List

| <u>Melbourne</u> |                |
|------------------|----------------|
| 1                | One HD         |
| 2                | ABC            |
| 3                | SBS            |
| 7                | Seven          |
| 8                |                |
| 9                | Nine           |
| 10               | Ten            |
| 12               | One Digital    |
| 20               | ABC HD         |
| 21               | ABC 1          |
| 22               | ABC 2          |
| 30               | SBS HD         |
| 31               |                |
| 32               | SBS 2          |
| 33               | SBS World News |
| 70               | Seven HD       |
| 71               |                |
| 72               | Seven Two      |
| 90               | Nine HD        |
| 99               | Go             |
| Latrobe Valley   |                |
| 1                | ABC            |
| 3                | SBS            |
| 5                | Southern Cross |
| 6                | Prime          |
| 8                | Win            |
| 21               | ABC 2          |
| 31               | SBS EPG        |
| 32               | SBS Two        |
| 60               | S/Cross HD     |
|                  |                |