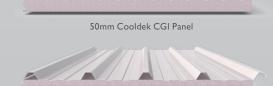

## **SPECIFICATIONS**

Cooldek panels have the following insulation rating (R value):

- 50mm thick panels up to RI.48
- 75mm thick panels up to R2.11
- 100mm thick panels up to R2.75

Experience outdoor living under the cool canopy of a Stratco Outback® with inbuilt Cooldek® insulation.

#### PROFILE CROSS SECTIONS

50mm Cooldek Classic Panel

Both profiles are available in 50, 75 or 100mm insulation thickness

Ph: 1300 155 155 www.stratco.com.au

 $\ensuremath{\mathsf{w}}$  Scan this QR code with your smart phone to find a Stratco near you.