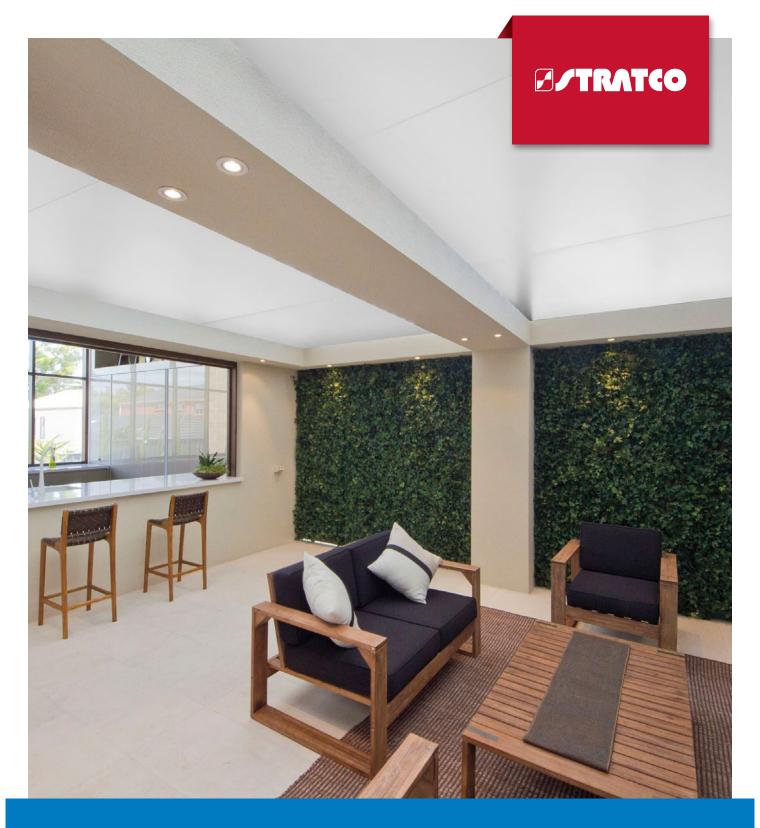

## **OUTDOOR LIVING**

Control the climate, keep cool and experience outdoor living in comfort under a Stratco Outback® with Cooldek® roofing. The innovative Cooldek insulated panel provides a roof, insulation and ceiling like finish all in one product, with superior spanning capabilities and outstanding cooling performance. Add value and extend your outdoor living all year round with a Stratco Outback.

### **INSULATED ADVANTAGE**

Stratco Cooldek roofing features a polystyrene core that is permanently bonded to a smooth, easy to clean coloured steel underside and a profiled, coloured steel topside. The insulating properties of Cooldek reduce heat from above on hot days which significantly increases comfort levels under the roof. It also reduces noise from heavy rain and will aid in keeping the interior of your home cool, reducing your energy costs and your carbon footprint.

#### STRENGTH AND VERSATILITY

Exceptional strength allows Cooldek to span up to an impressive 7 metres. Large spans reduce the number of beams and framework, which creates an uncluttered ceiling-like appearance.

Simple to install, Cooldek even has an inbuilt rebate within it to conceal electrical wiring for fans and light fittings.

Stratco Cooldek, and the entire Outback range, have been designed, engineered and tested to comply with all relevant Australian Standards.