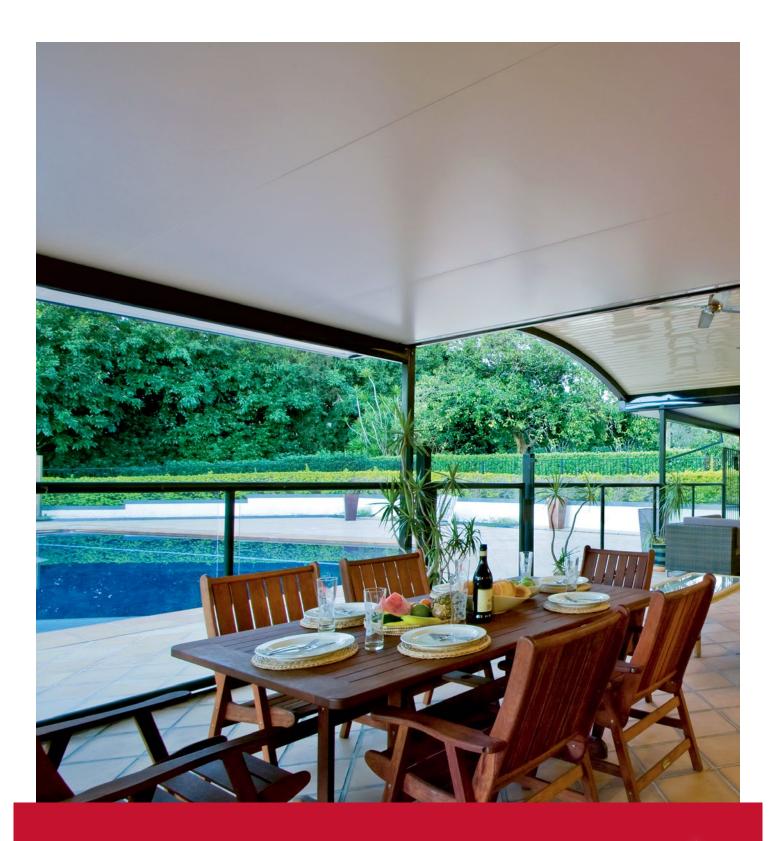

## **OUTDOOR LIVING**

Control the climate, keep cool and experience outdoor living in comfort under a Stratco Outback® with Cooldek® roofing. The innovative Cooldek insulated panel provides a roof, insulation and ceiling like finish all in one product, with superior spanning capabilities and outstanding cooling performance. Add value and extend your outdoor living all year round with a Stratco Outback.

## **SPECIFICATIONS**

Cooldek panels have the following insulation rating (R value):

- 50mm thick panels up to RI.48
- 75mm thick panels up to R2.11
- 100mm thick panels up to R2.75

Experience outdoor living under the cool canopy of a Stratco Outback® with inbuilt Cooldek® insulation.