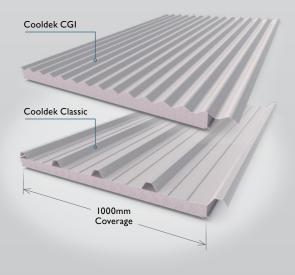

## **OPTIONS AVAILABLE**

Choose from either the Cooldek Classic or the Cooldek CGI roof profiles. There are three insulation thicknesses to choose from; 50mm, 75mm and 100mm. The topside colour choices include a wide range of popular colours to help you integrate your patio into existing colour schemes. The underside is available in White or a choice of high gloss colours.

#### PROFILE CROSS SECTIONS

50mm Cooldek Classic Panel

Both profiles are available in 50, 75 or 100mm insulation thickness

Ph: 1300 155 155 www.stratco.com.au

 $\ensuremath{\mathsf{w}}$  Scan this QR code with your smart phone to find a Stratco near you.