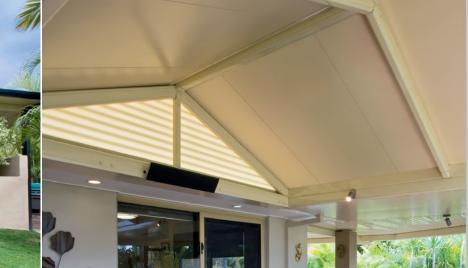

#### STRENGTH AND VERSATILITY

Exceptional strength allows Cooldek to span up to an impressive 7 metres. Large spans reduce the number of beams and framework, which creates an uncluttered ceiling-like appearance.

Simple to install, Cooldek even has an inbuilt rebate within it to conceal electrical wiring for fans and light fittings.

Stratco Cooldek, and the entire Outback range, have been designed, engineered and tested to comply with all relevant Australian Standards.