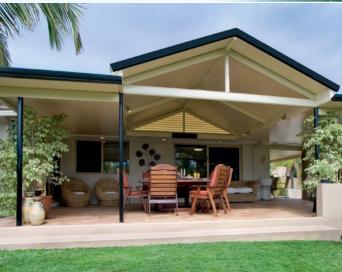

### INVEST IN COOLDEK ROOFING

- Classic steel roof look on top, with a smooth ceiling-like underside.
- · Outstanding cooling performance.
- Choose from Cooldek Classic or Cooldek CGI roof profiles.
- · Choose from three insulation thicknesses.
- · Wide range of popular roof colours.
- Ceiling-like underside is available in White or a choice of high gloss colours.
- Exceptional strength reduces the number of beams and framework required.
- Reduces heat to make your outdoor living area more comfortable.
- Saves on electricity by reducing indoor cooling costs.