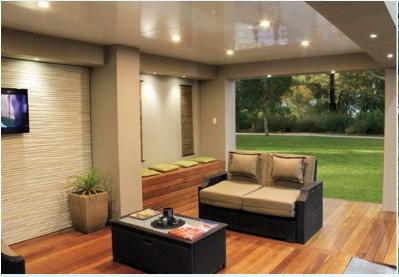

## **OPTIONS AVAILABLE**

Choose from either the Cooldek Classic or the Cooldek CGI roof profiles. There are three insulation thicknesses to choose from; 50mm, 75mm and 100mm. The topside colour choices include a wide range of popular colours to help you integrate your patio into existing colour schemes. The underside is available in White or a choice of high gloss colours.