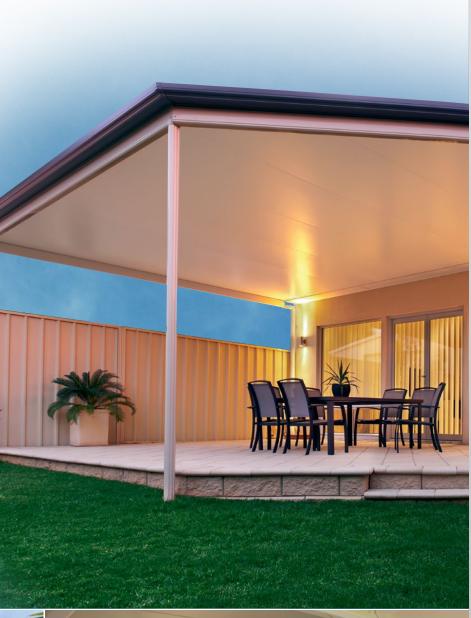

## **OUTDOOR LIVING**

Control the climate, keep cool and experience outdoor living in comfort under a Stratco Outback® with Cooldek® roofing. The innovative Cooldek insulated panel provides a roof, insulation and ceiling like finish all in one product, with superior spanning capabilities and outstanding cooling performance. Add value and extend your outdoor living all year round with a Stratco Outback.

THE STRATCO OUTBACK® VERANDAH, PATIO OR CARPORT OFFERS A WIDE RANGE OF OUTDOOR LIFESTYLE SOLUTIONS THAT ALLOW YOU TO OPEN YOUR HOME TO THE OUTSIDE AND CREATE A SPACE THAT CAN BE ENJOYED THROUGHOUT THE YEAR.