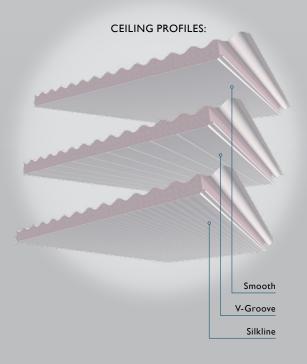

## **OPTIONS AVAILABLE**

Choose from either the Cooldek Classic or the Cooldek CGI roof profiles. There are three insulation thicknesses to choose from; 50mm, 75mm and 100mm. The topside colour choices include a wide range of popular colours to help you integrate your patio into existing colour schemes. The underside is available in White or a choice of high gloss colours.