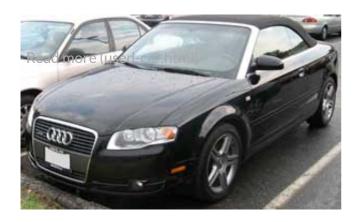

## AUDI A4 2003, 77000 KM, \$17000, AUTOMATIC

UNIT 21, 2-8 DANIEL STREET, WETHERILL PARK NSW 2164.

Sydney Wide Auto () © 2015.

Powered By:- Liberating Solution (http://liberatingsolution.com)