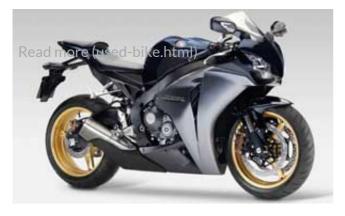

## **LATEST PRODUCT**

HONDA CBR 1000RR FIREBLADE

2006, CAPACITY:998, 6 SPEED, \$12000