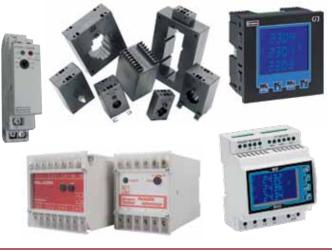

#### **Crompton Instruments**

Metering & Control

**Current Transformers** 

- Analogue & Digital Metering
- Power Monitoring
- **Generator Controllers**

The Crompton range represents one of the largest product offerings of power measurement, control and protection instrumentation, for switchgear and generator set manufacturers, panel builders and OEMs. Crompton products offer proven reliability across a diverse array of industries including power generation, process control, test and measurement, utility, marine, defence and energy management applications.