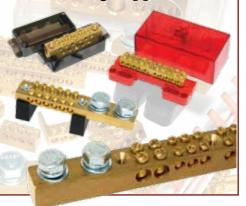

Netec, the only Australian manufacturer of a full range of Earth & Neutral Links, is capable of manufacturing brass components for all industries and specialises in fast, high turnover of any design required to meet the needs of the customer. Earth & Neutral Bars Covered Links Mounting Supports