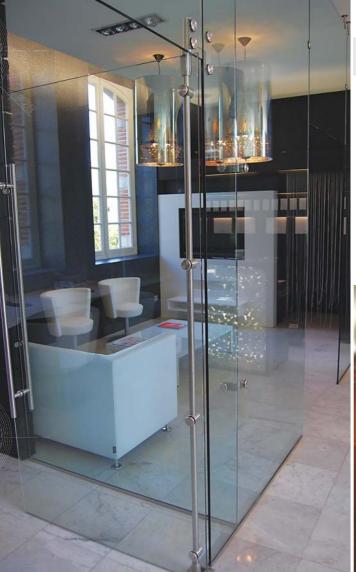

### POINT FIXINGS

As the critical component in any point fixed façade, NFK highly recommend the use of Sadev's world leading **point fixings**. Extensively tested, time proven and perfectly engineered, there is simply no better solution.

## SPIDER FITTINGS

NFK offer a wide range of conventional **spiders** ranging from miniature 60mm arm length for balustrade connections to custom designed 1000mm and greater for large glass requirements. The world famous products from Sadev and our own proprietry range offer a diverse selection to meet your requirements.