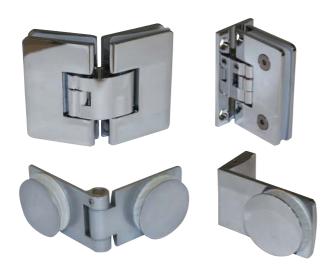

## **BILOBA INTERIOR**

Hydraulic, self closing and speed adjustable, this new range of side mounted frameless glass door hinges are capable of swinging doors up to 100kg. Italian designed and manufactured and successfully tested beyond 1 million cycles, there is no question of the quality. The **Biloba** hinge is available in wall to glass or glass to glass configurations, both Hold Open or Non-Hold Open actions and a number of surface finishes.

Consider Biloba for your next frameless glass office or home interior door.