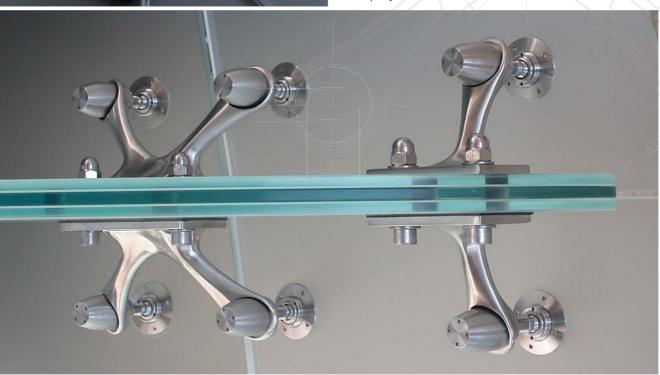

## SPIDER FITTINGS

NFK offer a wide range of conventional **spiders** ranging from miniature 60mm arm length for balustrade connections to custom designed 1000mm and greater for large glass requirements. The world famous products from Sadev and our own proprietry range offer a diverse selection to meet your requirements.

As above, **fin spiders** from both Sadev and NFK are available in a wide range of sizes and styles to meet the design and engineering criteria of your next project.