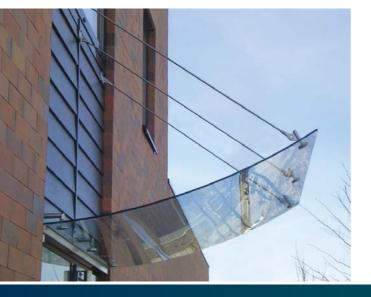

Sadev glass awning systems have been engineered to meet strict German standards. Combining Sadev spider fittings and point fixings with their high quality tension rods and wall brackets gives an outstanding end result, offering the safety and piece of mind that only high quality components can deliver.