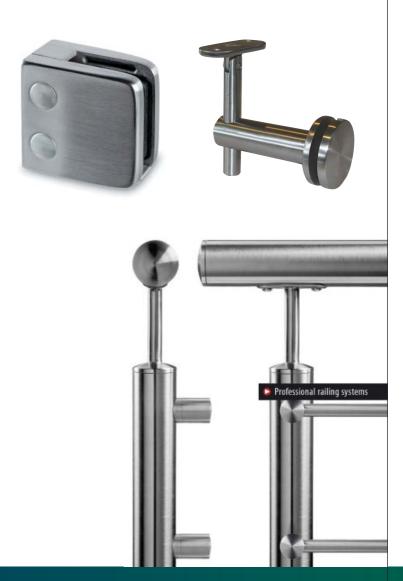

# **BALUSTRADE SYSTEMS**

Our constantly evolving selection of **balustrade hardware** combines fittings designed and manufactured by NFK with proprietary fittings from our most reliable partners worldwide. These ranges are able to be married together to suit specific needs and design requirements.

Further to this, NFK is the Australian importer and distributor of Q-railing Balustrade Systems from Germany. Their unique market leading products such as Easyglass and Quickrail are examples of their commitment to continued development of new and innovative balustrading solutions.