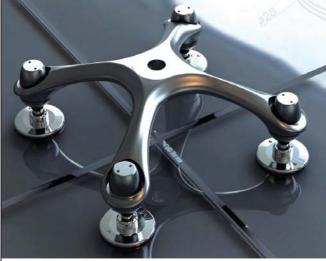

## SPIDER FITTINGS

NFK offer a wide range of conventional **spiders** ranging from miniature 60mm arm length for balustrade connections to custom designed 1000mm and greater for large glass requirements. The world famous products from Sadev and our own proprietry range offer a diverse selection to meet your requirements.

As above, **fin spiders** from both Sadev and NFK are available in a wide range of sizes and styles to meet the design and engineering criteria of your next project.