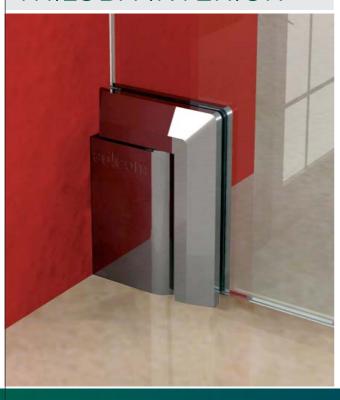

# TRILOBA INTERIOR

A unique alternative to the conventional in-ground Hydraulic Door Closer, **Triloba** is surface mounted and incorporates the hydraulic closer within the patch fitting. A range of additional components make fully frameless glass entrances possible with glass up to 120kg and 1200mm wide.