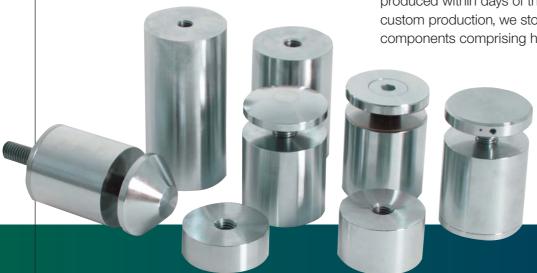

pool fence!

NFK locally manufacture a range of specialty locks for glass swimming pool gates. Please contact us to learn more about the options available.

100 M 100 M



## SLIDE 01

The classic design of **Slide 01** with its profiled cover, Italian made quality components and ease of installation make this product well worth consideration. Additional models in the Slide range will be coming soon.



### SHOWER HARDWARE



NFK stock a wide selection of **shower hinges and brackets** - premium quality Italian manufactured hinges with adjustable closing angles and perfectly finished heavy chrome plating.

An economy range is also available in chrome plated brass or 316 stainless steel for project work where budget constraints don't allow for the premium Italian quality.

## STAND OFFS











# **BALUSTRADE SYSTEMS**

Our constantly evolving selection of **balustrade hardware** combines fittings designed and manufactured by NFK with proprietary fittings from our most reliable partners worldwide. These ranges are able to be married together to suit specific needs and design requirements.

Further to this, NFK is the Australian importer and distributor of Q-railing Balustrade Systems from Germany. Their unique market leading products such as Easyglass and Quickrail are examples of their commitment to continued development of new and innovative balustrading solutions.







#### NFK GLAZING & INDUSTRIAL SUPPLIES P/L

28 Devlan Street, Mansfield Qld 4122 Australia PO Box 2091, Mansfield BC Qld 4122 Australia

Phone: (07) 3343 3377
Fax: (07) 3343 6877
Toll Free: 1800 064 59