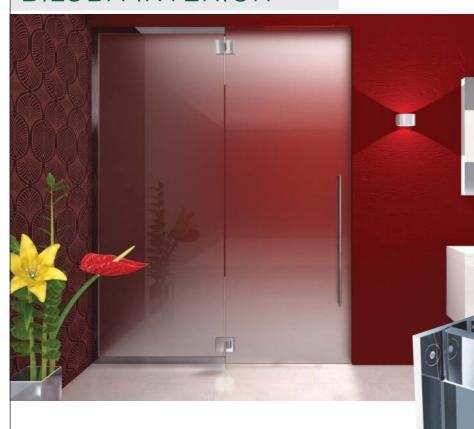

### SADEV DECOR PRODUCTS

NFK exclusively offer the Sadev Décor range of **pivoting door systems**. Design possibilities are endless due to the wide range of hardware options available. Doors up to 160kg are possible with Sadev's new 40mm full height pivot rod. All Sadev Décor products are designed with the installer in mind - ease of installation and adjustement of hardware are paramount for Sadev.