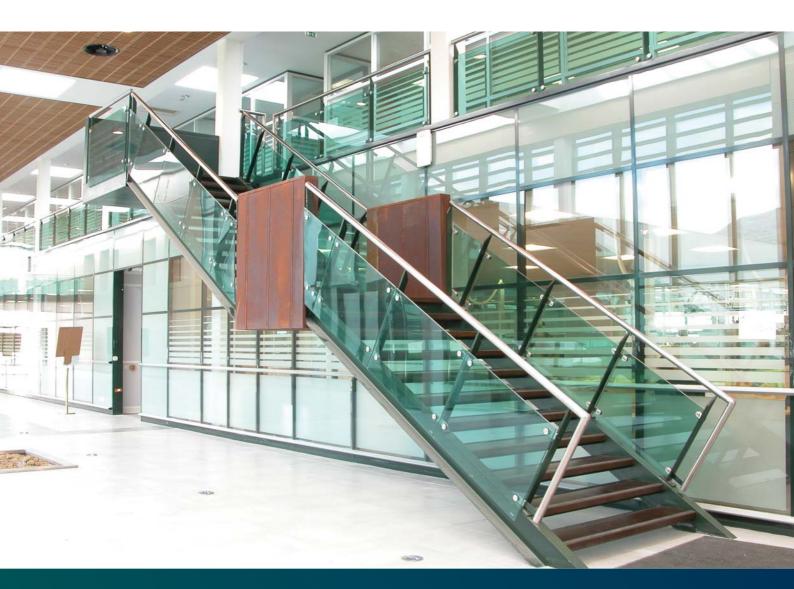

# **BALUSTRADE SYSTEMS**

Our constantly evolving selection of **balustrade hardware** combines fittings designed and manufactured by NFK with proprietary fittings from our most reliable partners worldwide. These ranges are able to be married together to suit specific needs and design requirements.

Further to this, NFK is the Australian importer and distributor of Q-railing Balustrade Systems from Germany. Their unique market leading products such as Easyglass and Quickrail are examples of their commitment to continued development of new and innovative balustrading solutions.