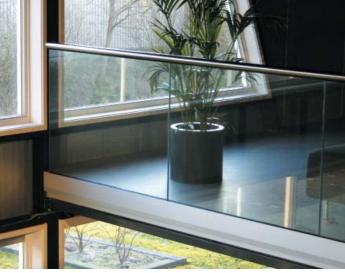

# **BALUSTRADE SYSTEMS**

Our constantly evolving selection of **balustrade hardware** combines fittings designed and manufactured by NFK with proprietary fittings from our most reliable partners worldwide. These ranges are able to be married together to suit specific needs and design requirements.

Further to this, NFK is the Australian importer and distributor of Q-railing Balustrade Systems from Germany. Their unique market leading products such as Easyglass and Quickrail are examples of their commitment to continued development of new and innovative balustrading solutions.