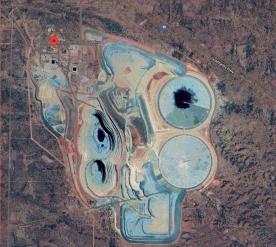

#### Northern Star Resources Thunderbox Operations, Leinster

34km pipeline and road construction, pump stations and infrastructure upgrades. Power plant upgrade servicing.