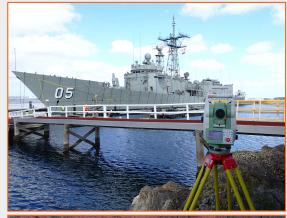

#### **Department of Defence - HMAS Stirling**

Marine piling and ongoing deformation monitoring surveys and reporting.