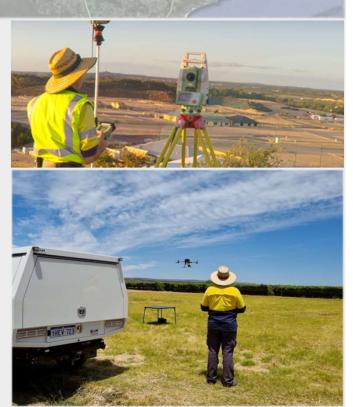

### **TECHNOLOGY & SYSTEMS**

LPD Surveys has 9 staff and a fleet of 6 vehicles equipped with industry leading Leica GPS, robotic total stations, UAV and Laser Scanning instruments. LPD Surveys continues to monitor and stay ahead of industry leading technology and technique. Providing our clients with the most cost effective and efficient and accurate surveying services.

# EQUIPMENT

- Leica GS11, GS14 GS15 GNSS Receivers.
- Leica TS15 & TS16 Total Stations
- Leica 250m digital levels
- 5 star safety rated 4x4 vehicles
- DJI M300 RTK & Phantom 4 Drones
- Leica P50 3D Laser Scanner

# SERVICES

- Feature & as-constructed surveys
- UAV terrain and 3D modelling
- Civil construction
- Bulk Earthworks
- Structural, Mechanical and Piping
- Dimensional control
- Deformation monitoring
- Roads and rail construction
- Shut downs and maintenance
- Hospitals, schools and high-rise construction
- Laser scanning and 3D point clouds