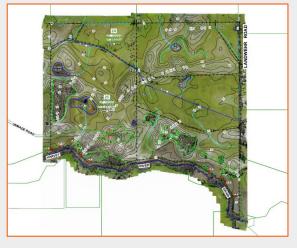

#### Department of Biodiversity, Conservation & Attractions.

Swan Hills, Albany, Serpentine and Dwellingup regions. Large area mapping and feature surveys, set out surveys for park upgrades, walkways, bridges, amenities, roads and access. Wide area 3d surface modelling and mapping with use of drones. High Water Mark (HWM) determinations, water level monitoring, watercourse mapping and modelling. Large data set handling and integration.