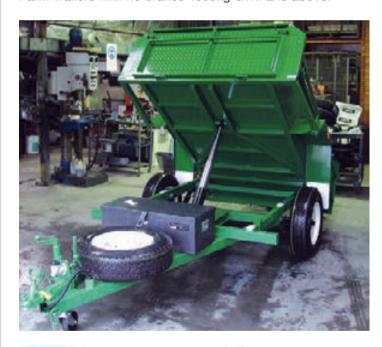

#### Plant & Equipment Trailers:

- Excavator Trailers
- Skid Steer Loader Trailers
- Stump Grinder Trailers
- Roller Trailers
- Scissor Lift Trailers
- Mini Digger Trailers
- Trencher Trailers
- Box Style Plant Trailers
- Plant Trailer/ Tipper Trailers
- Flat Top Trailers
- Beaver Tail Trailers

Any Plant and Equipment Trailer up to 4500kg GTM.

At Brooks Trailers we do all Trailer repairs and maintenance from a broken lense to a full trailer rebuild:

■ Accident Repairs
■ Machinery Ramps

Rust Treatment and Repaint
 Tie-downs