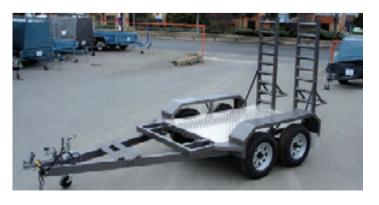

# **PLANT & EQUIPMENT**

#### Plant & Equipment Trailers:

- Excavator Trailers
- Skid Steer Loader Trailers
- Stump Grinder Trailers
- Roller Trailers
- Scissor Lift Trailers
- Mini Digger Trailers
- Trencher Trailers
- Box Style Plant Trailers
- Plant Trailer/ Tipper Trailers
- Flat Top Trailers
- Beaver Tail Trailers

Any Plant and Equipment Trailer up to 4500kg GTM.

At Brooks Trailers we do all Trailer repairs and maintenance from a broken lense to a full trailer rebuild:

■ Accident Repairs
■ Machinery Ramps

Rust Treatment and Repaint
 Tie-downs