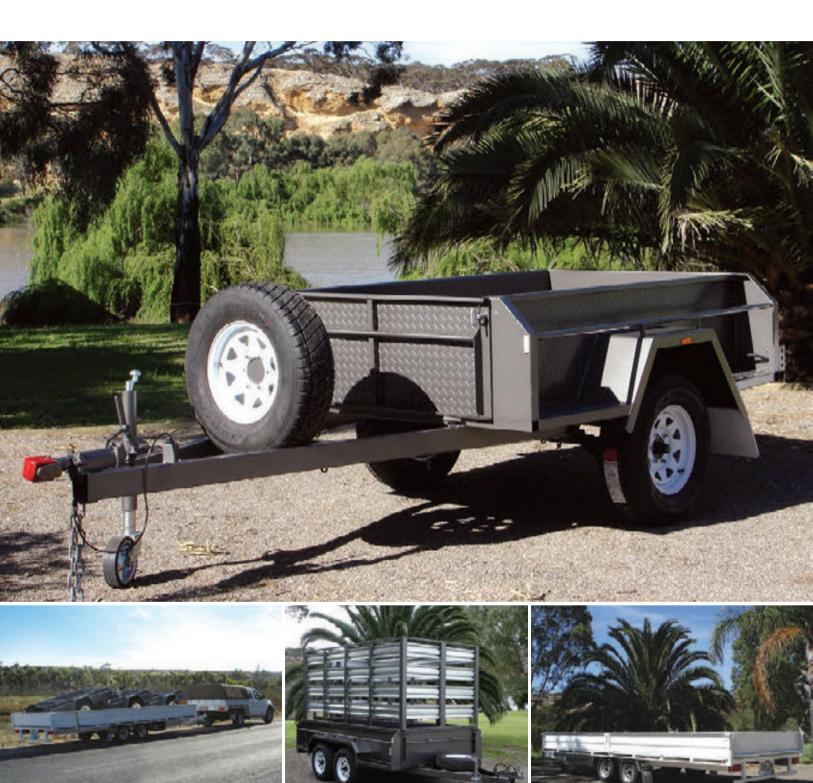

# **CUSTOM TRAILERS**

All Brooks Trailers are designed, built and painted by us in our workshop, NOT ordered in from China. We build all trailers rated from 750kg to 4500kg GTM.

Specialising in designing and building trailers to specific requirements.

- Blue (undercoated) or galv RHS chassis
- Draw bar is braced to front hangers
- Flat sheet, checker plate or galv sheet bodies
- Any black steel is undercoated in between joins before welding
- Galv tie rails
- Nudge bars (rhs from corners of guards to chassis)
- Light protectors
- Spare wheel bracket
- Jockey wheel or stand
- Plug holder
- New 14" sunraysia rims
- New light truck tyres
- Completed trailers are cleaned and etch primed
- Top coats are hammertone or gloss enamel
- LED lights
- 7 pin plug
- Mudflaps

### Our standard Box Trailer sizes are:

- 6x4 Single Axle, 7x4 Single Axle and 7x5 Single Axle
- 8x5 Tandem Axle and 9x5 Tandem Axle
- 10x5 Tandem Axle