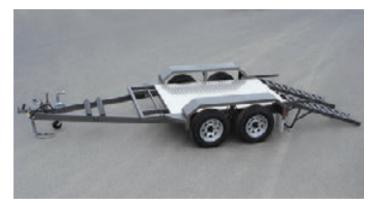

# **PLANT & EQUIPMENT**

#### Plant & Equipment Trailers:

- Excavator Trailers
- Skid Steer Loader Trailers
- Stump Grinder Trailers
- Roller Trailers
- Scissor Lift Trailers
- Mini Digger Trailers
- Trencher Trailers
- Box Style Plant Trailers
- Plant Trailer/ Tipper Trailers
- Flat Top Trailers
- Beaver Tail Trailers

Any Plant and Equipment Trailer up to 4500kg GTM.

At Brooks Trailers we do all Trailer repairs and maintenance from a broken lense to a full trailer rebuild:

■ Accident Repairs
■ Machinery Ramps

Rust Treatment and Repaint
 Tie-downs