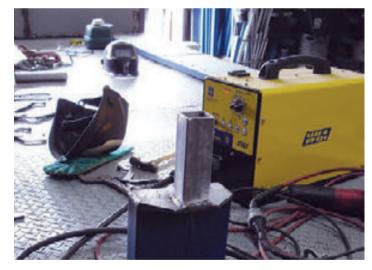

# **REPAIRS & MAINTENANCE**

Any Plant and Equipment Trailer up to 4500kg GTM.

At Brooks Trailers we do all Trailer repairs and maintenance from a broken lense to a full trailer rebuild:

■ Accident Repairs
■ Machinery Ramps

Rust Treatment and Repaint
 Tie-downs

Panel BeatingTradesman Canopies

Rewiring

Horse Float RepairsBoat Trailer RepairsAxles

Trailer ModificationCagesBearingsBrakes

Racks Lights

■ Drop Ramps ■ Welding

Hurdles