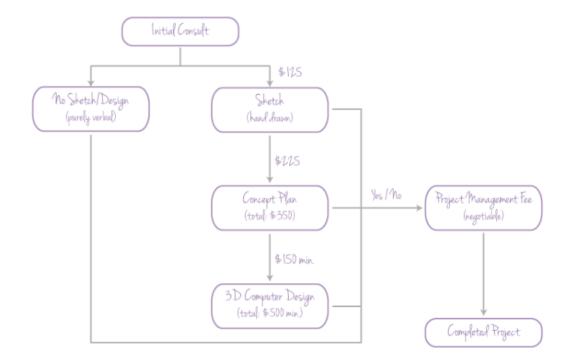

The design process starts with a 90 minute consultation with our head designer. She will spend time with you to understand your requirements and provide you with thoughts on upgrading or transforming your garden. Once we understand your requirements, we develop a unique design, accompanied by a 60 minute catch up discussing the final plan and the detailed quote which will include agreed timelines.

## Landscape Solutions

We offer the following design solutions tailored to suit all budgets. Depending on the size of your project, we can offer you one or more of the following.

For a nominal cost, we will include a photo gallery, description and maintenance guide for the plants selected for all Concept Plans and 3D designs. If you choose for me to project manage, I can put you in touch with appropriate people for maintenance and landscape construction. Their landscape services include:-

## **Process Plan**