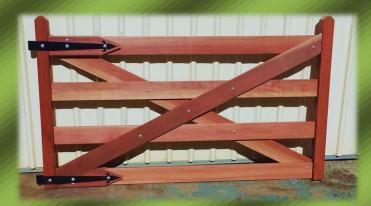

PH: 07 5543 6730 Mob 0428 854 540 Fax 07 5543 6762

www.hawkeyefencing.com.au admin@hawkeyefencing.com.au facebook.com/HawkeyeGates

conventionally bolted. Only class 1 hardwood species such as ironbark, pacific jarrah and Tonka are used to provide long-lasting timber gates.