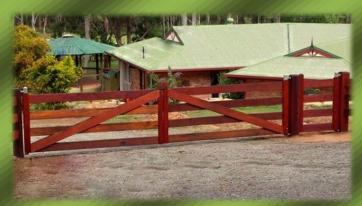

PH: 07 5543 6730 Mob 0428 854 540 Fax 07 5543 6762

www.hawkeyefencing.com.au admin@hawkeyefencing.com.au facebook.com/HawkeyeGates

conventionally bolted. Only class 1 hardwood species such as ironbark, pacific jarrah and Tonka are used to provide long-lasting timber gates.