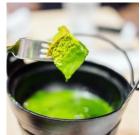

#### MATCHA BAOGER™

14/18

Traditional soft pillowy Asian steamed bao's infused with matcha that will soften your taste buds

#### >> >> Choose your filling << <<

- a) Original Beef single 80/20 (120g) patty
- b) Braised Pork Rib
- c) Teriyaki Chicken
- d) Miso Tofu Vegetarian

All fusion burgers come with green tea mayonnaise, sriracha chilli sauce, lettuce, corn, spanish onion, tomato.

#### BAOGER™

Traditional soft pillowy Asian steamed bao's with Korean bulgogi beef, pickled daikon, asian slaw, tomato, lettuce, green tea mayonnaise

**3** 14/18