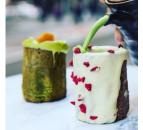

# **FUSION BURGERS**

RAMEN BURGER

14/18

Our signature dish made iconic @ the Night Noodle Markets. Ramen noodle buns infused with ramen soup sauce - It's crispy on the outside & soft in the middle.

#### MATCHA BAOGER™

14/18

Traditional soft pillowy Asian steamed bao's infused with matcha that will soften your taste buds

#### >> >> Choose your filling << <<

- a) Original Beef single 80/20 (120g) patty
- b) Braised Pork Rib
- c) Teriyaki Chicken
- d) Miso Tofu Vegetarian

All fusion burgers come with green tea mayonnaise, sriracha chilli sauce, lettuce, corn, spanish onion, tomato.

#### BAOGER™

Traditional soft pillowy Asian steamed bao's with Korean bulgogi beef, pickled daikon, asian slaw, tomato, lettuce, green tea mayonnaise

**3** 14/18