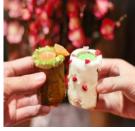

# **FUSION BURGERS**

RAMEN BURGER

14/18

Our signature dish made iconic @ the Night Noodle Markets. Ramen noodle buns infused with ramen soup sauce - It's crispy on the outside & soft in the middle.

#### MATCHA BAOGER™

14/18

Traditional soft pillowy Asian steamed bao's infused with matcha that will soften your taste buds

#### >> >> Choose your filling << <<

- a) Original Beef single 80/20 (120g) patty
- b) Braised Pork Rib
- c) Teriyaki Chicken
- d) Miso Tofu Vegetarian

All fusion burgers come with green tea mayonnaise, sriracha chilli sauce, lettuce, corn, spanish onion, tomato.

#### BAOGER™

Traditional soft pillowy Asian steamed bao's with Korean bulgogi beef, pickled daikon, asian slaw, tomato, lettuce, green tea mayonnaise

**3** 14/18