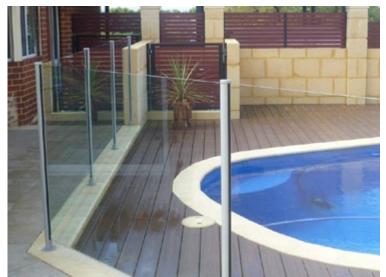

## SEMI FRAMELESS ALUMINIUM OR STAINLESS STEEL

This system consists of 316L marine grade stainless steel or aluminium posts that are then core drilled into the ground. The toughened glass is elevated between the posts. The pool fences can be fixed directly to concrete or timber surfaces