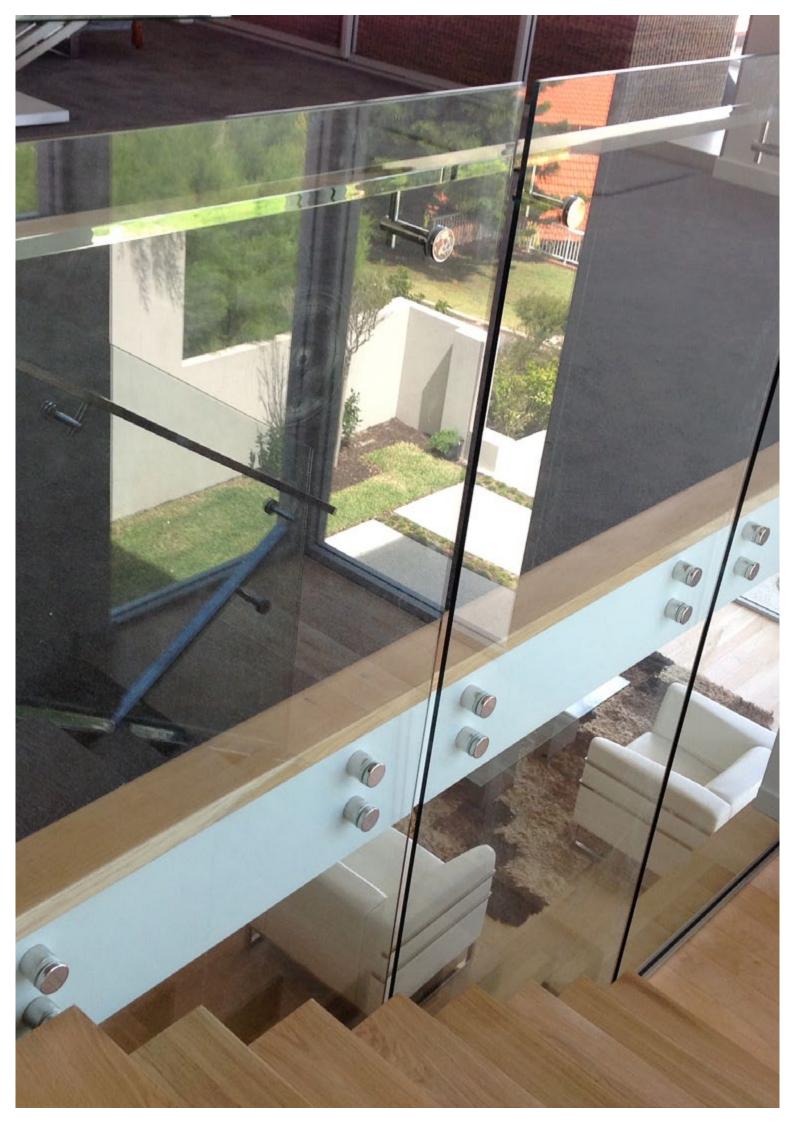

#### **BALUSTRADING**

We offer all types of balustrading. Whether it be on your balcony or glass panels for your stairs. You can choose from numerous designs USING aluminium or stainless steel, or a combination to suit your needs both domestically and commercially.

#### **FRAMELESS**

The toughened glass we use is secured with Duplex 2205 Stainless Steel spigots, or side fixed with 316L Standoff pins, which are corrosion resistant with excellent tensile strength. This makes it suitable for outdoor environments as it is able to withstand harsh weather conditions. The stainless steel requires minimal maintenance and is designed to last.