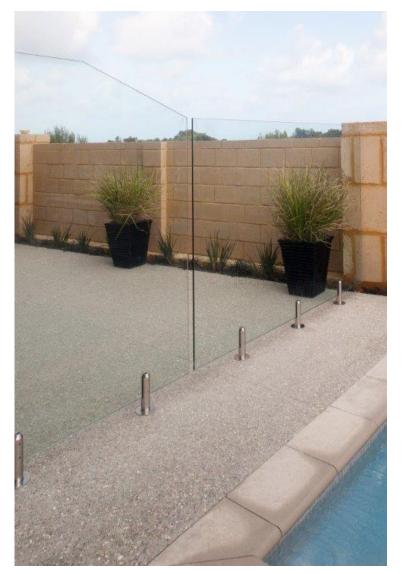

#### **FRAMELESS**

The toughened glass we use is secured with Duplex 2205 Stainless Steel spigots, or side fixed with 316L Standoff pins, which are corrosion resistant with excellent tensile strength. This makes it suitable for outdoor environments as it is able to withstand harsh weather conditions. The stainless steel requires minimal maintenance and is designed to last.

## SEMI FRAMELESS ALUMINIUM OR STAINLESS STEEL

This system consists of 316L marine grade stainless steel or aluminium posts that are then core drilled into the ground. The toughened glass is elevated between the posts. The pool fences can be fixed directly to concrete or timber surfaces