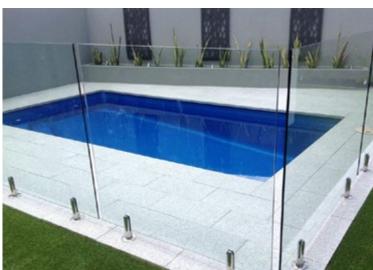

#### **FRAMELESS**

The toughened glass we use is secured with Duplex 2205 Stainless Steel spigots, or side fixed with 316L Standoff pins, which are corrosion resistant with excellent tensile strength. This makes it suitable for outdoor environments as it is able to withstand harsh weather conditions. The stainless steel requires minimal maintenance and is designed to last.