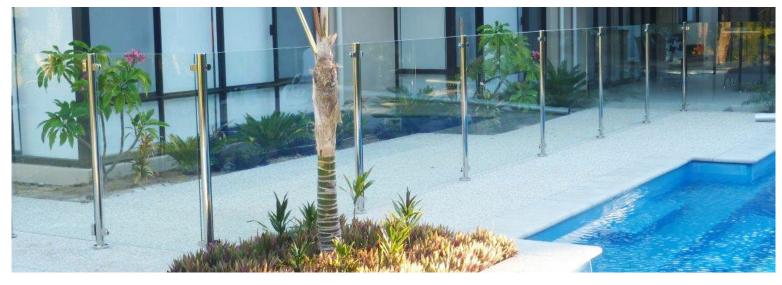

## SEMI FRAMELESS ALUMINIUM OR STAINLESS STEEL

This system consists of 316L marine grade stainless steel or aluminium posts that are then core drilled into the ground. The toughened glass is elevated between the posts. The pool fences can be fixed directly to concrete or timber surfaces