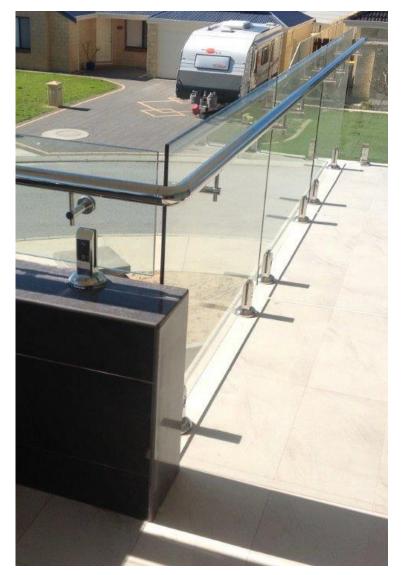

#### **BALUSTRADING**

We offer all types of balustrading. Whether it be on your balcony or glass panels for your stairs. You can choose from numerous designs USING aluminium or stainless steel, or a combination to suit your needs both domestically and commercially.

#### **FRAMELESS**

The toughened glass we use is secured with Duplex 2205 Stainless Steel spigots, or side fixed with 316L Standoff pins, which are corrosion resistant with excellent tensile strength. This makes it suitable for outdoor environments as it is able to withstand harsh weather conditions. The stainless steel requires minimal maintenance and is designed to last.