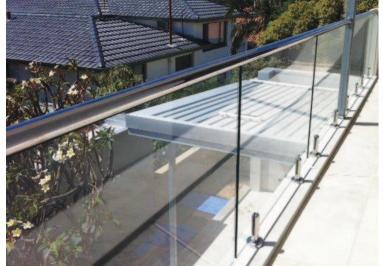

#### **BALUSTRADING**

We offer all types of balustrading. Whether it be on your balcony or glass panels for your stairs. You can choose from numerous designs USING aluminium or stainless steel, or a combination to suit your needs both domestically and commercially.

## SEMI FRAMELESS ALUMINIUM OR STAINLESS STEEL

This system consists of 316L marine grade stainless steel or aluminium posts that are then core drilled into the ground. The toughened glass is elevated between the posts. The pool fences can be fixed directly to concrete or timber surfaces