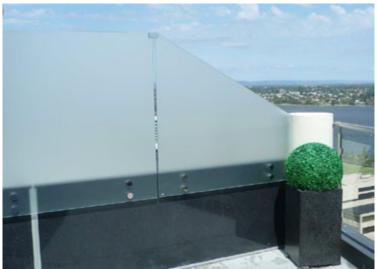

#### **FRAMELESS**

The toughened glass we use is secured with Duplex 2205 Stainless Steel spigots, or side fixed with 316L Standoff pins, which are corrosion resistant with excellent tensile strength. This makes it suitable for outdoor environments as it is able to withstand harsh weather conditions. The stainless steel requires minimal maintenance and is designed to last.