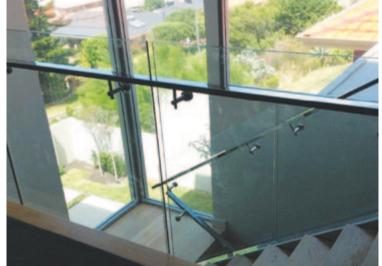

#### **BALUSTRADING**

We offer all types of balustrading. Whether it be on your balcony or glass panels for your stairs. You can choose from numerous designs USING aluminium or stainless steel, or a combination to suit your needs both domestically and commercially.