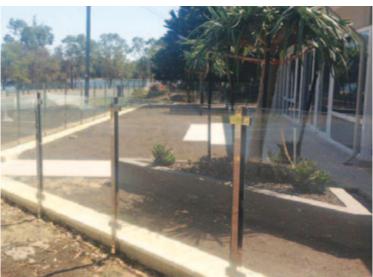

## SEMI FRAMELESS ALUMINIUM OR STAINLESS STEEL

This system consists of 316L marine grade stainless steel or aluminium posts that are then core drilled into the ground. The toughened glass is elevated between the posts. The pool fences can be fixed directly to concrete or timber surfaces