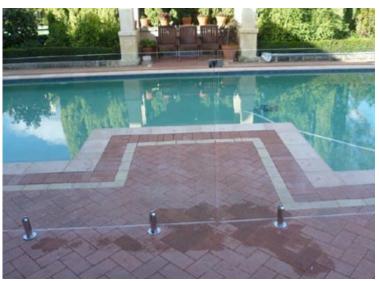

## SEMI FRAMELESS ALUMINIUM OR STAINLESS STEEL

This system consists of 316L marine grade stainless steel or aluminium posts that are then core drilled into the ground. The toughened glass is elevated between the posts. The pool fences can be fixed directly to concrete or timber surfaces