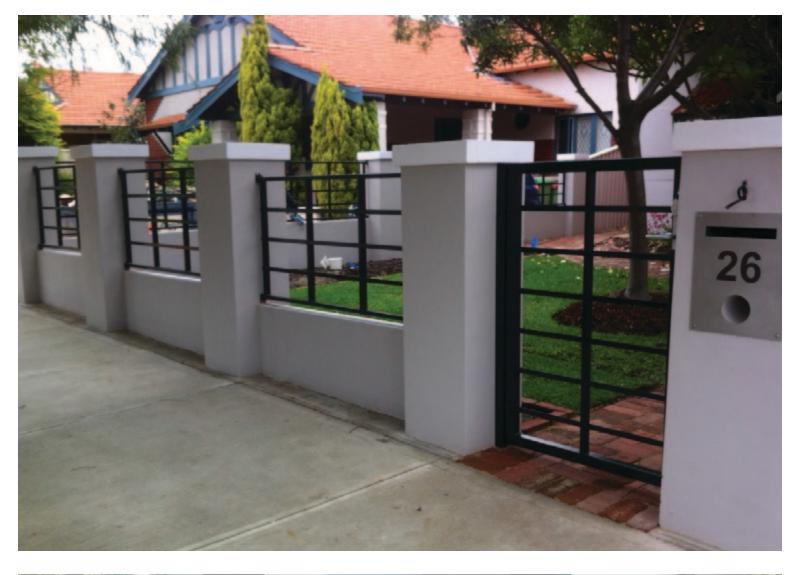

### **COMPANY OVERVIEW**

Clear-az-Glass Fencing specialises in the professional installation and design of all types of glass pool fencing, internal and external glass balustrading, tubular fencing, powder coated aluminum and aluminium wood look screens, gates and stainless steel post and wire