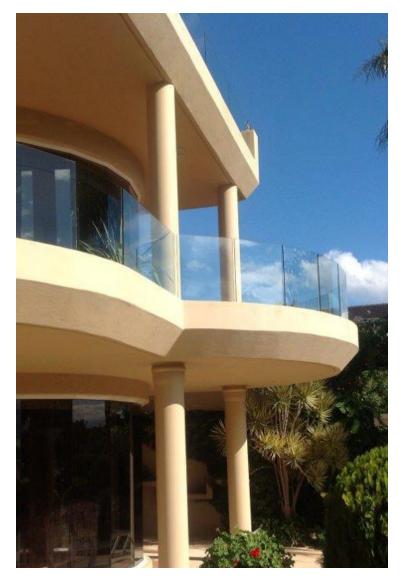

#### **BALUSTRADING**

We offer all types of balustrading. Whether it be on your balcony or glass panels for your stairs. You can choose from numerous designs USING aluminium or stainless steel, or a combination to suit your needs both domestically and commercially.

#### **FRAMELESS**

The toughened glass we use is secured with Duplex 2205 Stainless Steel spigots, or side fixed with 316L Standoff pins, which are corrosion resistant with excellent tensile strength. This makes it suitable for outdoor environments as it is able to withstand harsh weather conditions. The stainless steel requires minimal maintenance and is designed to last.