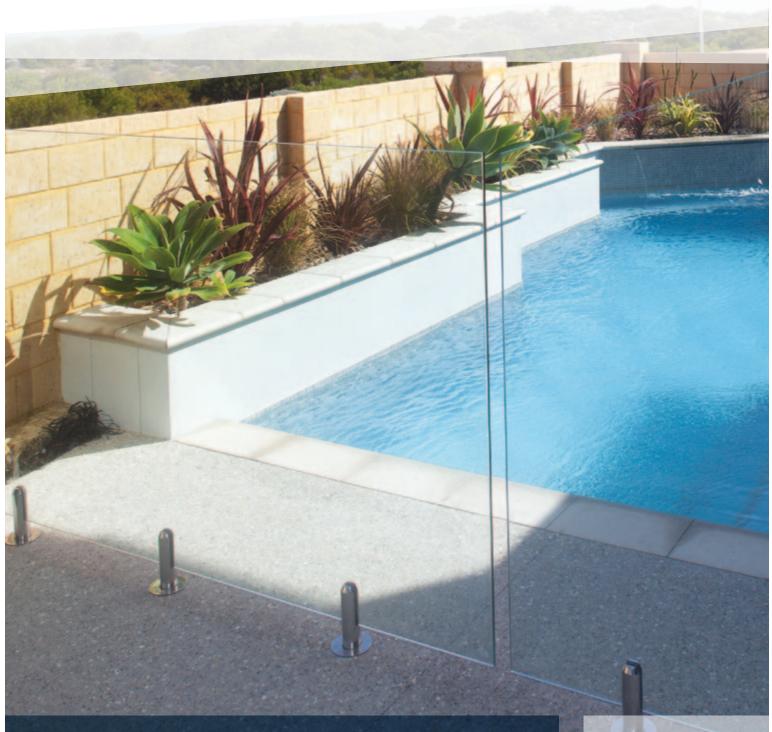

#### **FRAMELESS**

The toughened glass we use is secured with Duplex 2205 Stainless Steel spigots, or side fixed with 316L Standoff pins, which are corrosion resistant with excellent tensile strength. This makes it suitable for outdoor environments as it is able to withstand harsh weather conditions. The stainless steel requires minimal maintenance and is designed to last.

## SEMI FRAMELESS ALUMINIUM OR STAINLESS STEEL

This system consists of 316L marine grade stainless steel or aluminium posts that are then core drilled into the ground. The toughened glass is elevated between the posts. The pool fences can be fixed directly to concrete or timber surfaces