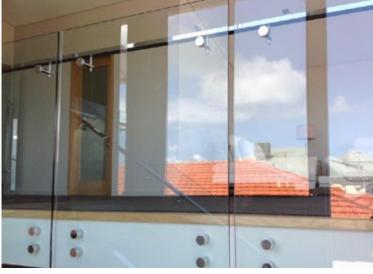

#### **FRAMELESS**

The toughened glass we use is secured with Duplex 2205 Stainless Steel spigots, or side fixed with 316L Standoff pins, which are corrosion resistant with excellent tensile strength. This makes it suitable for outdoor environments as it is able to withstand harsh weather conditions. The stainless steel requires minimal maintenance and is designed to last.

#### **BALUSTRADING**

We offer all types of balustrading. Whether it be on your balcony or glass panels for your stairs. You can choose from numerous designs USING aluminium or stainless steel, or a combination to suit your needs both domestically and commercially.