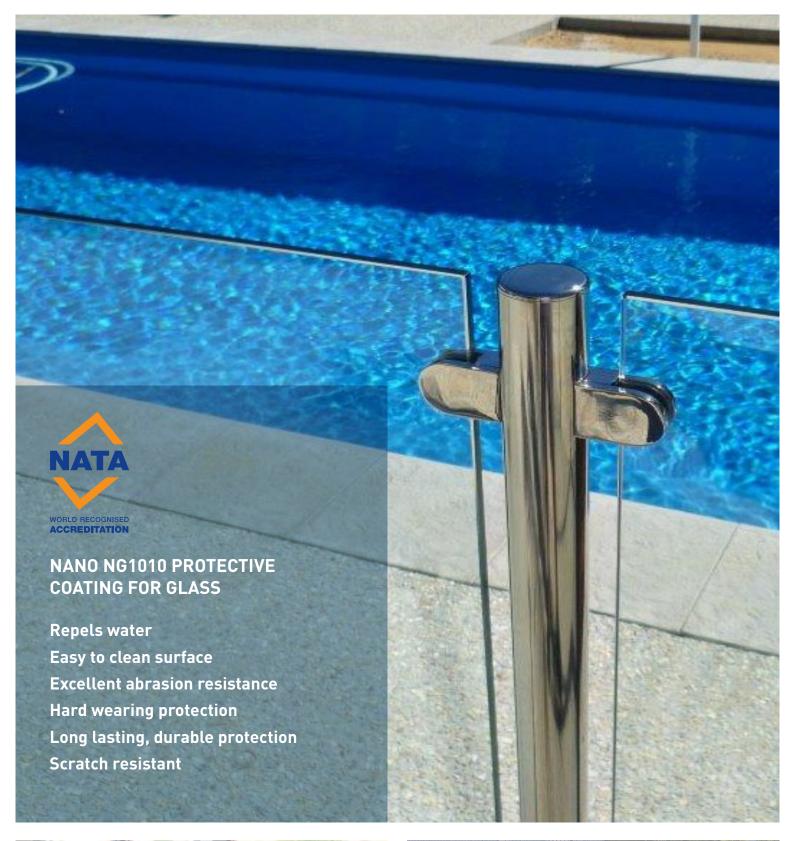

Safety is always a major concern for homeowners and business proprietors. We place a strong emphasis on quality throughout each step of the installation process. For this reason, the components we use all comply with the latest Australian Standards and have been tested, and approved to Nata specifications.

We source the best possible products to ensure that your fencing is built to last. Our attention to detail extends to all aspects of the project especially with the installation.

We use 10mm and 12mm toughened grade "A" safety glass which has gone through extensive testing and has the AS/ NZS stamp of compliance.