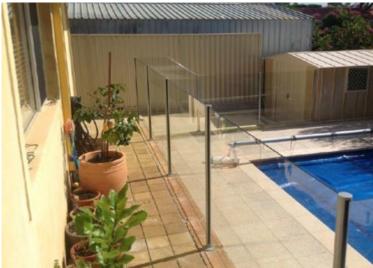

## SEMI FRAMELESS ALUMINIUM OR STAINLESS STEEL

This system consists of 316L marine grade stainless steel or aluminium posts that are then core drilled into the ground. The toughened glass is elevated between the posts. The pool fences can be fixed directly to concrete or timber surfaces