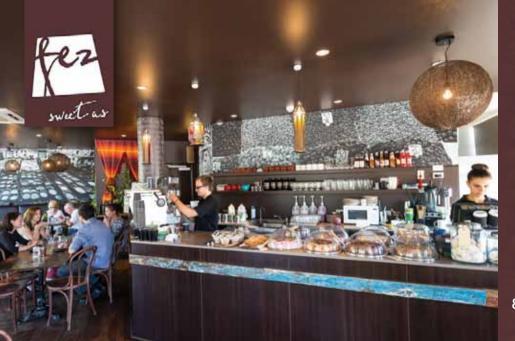

## FREE

Coffee at Fez Cafe located next door to The Dental Gallery Mount Lawley with every dental exam and scale and clean or filling.

\* Offer expires 01/06/2014.

We are here Entrance on . Ragian Rd

Lunch with Tez

15% Off Lunch Menu
From 11.30am - 2pm

\*Limited time only

with this flyer

Open: Mon - Sun 6.30am - 4.30pm

83 Walcott St, Mount Lawley | 9328 9999 Full menu online: www.fezcafe.net.au