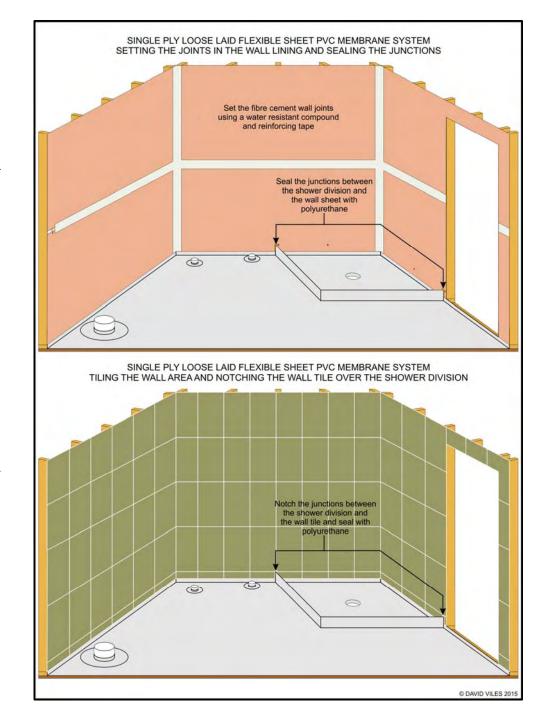

# Single Ply PVC Membranes in Wet Areas



Framework
Shower
With a Hob
Basic

Framework
Shower
Hob Bricks
Installed





Framework
Shower
Hob Bricks
Installed

Framework
Shower
With a Hob
Sheeted





Framework
Shower
With a Hob
Walls Set

Framework
Shower
With a Hob
Walls & Hob
Tiled





Framework
Shower
With a Hob
Floor Tiled

Framework
Shower
With a Hob
Screen On





Masonry
Shower
With a Hob
Basic





Masonry
Shower
Hob Masonry
Installed





Masonry
Shower
With a Hob
Walls Coated





Framework
Shower
Hob- Less
Basic

Framework
Shower
Hob- Less
Sheeted





Framework
Shower
Hob- Less
Walls Set

Framework
Shower
Hob- Less
Walls Tiled





Framework
Shower
Hob- Less
Floor Tiled

Framework
Shower
Hob- Less
Water-Stop
Trimmed





Framework
Shower
Hob- Less
Water-Stop
Trimmed

Framework
Shower
Hob- Less
Water-Stop
Covering
Channel





Framework
Shower
Hob- Less
Shower Screen
Installed on
Channel





Framework
Shower
Step-Down
Basic

Framework
Shower
Step-Down
Water-Stop
Membrane
Installed





Framework
Shower
Step-Down
Basic

Framework
Shower
Step-Down
Water-Stop
Membrane
Installed





Framework
Shower
Step-Down
Areas Tiled

Framework
Shower
Step-Down
Shower
Screen
Installed





Masonry
Shower
Hob-Less
Basic





Masonry
Shower
Hob-Less
Water-Stop
Support
Angle





Masonry
Shower
Hob-Less
Walls Coated





Masonry
Shower
Hob-Less
Areas Tiled





Masonry
Shower
Step-Down
Basic





Masonry Shower Step-Down Membrane Ins