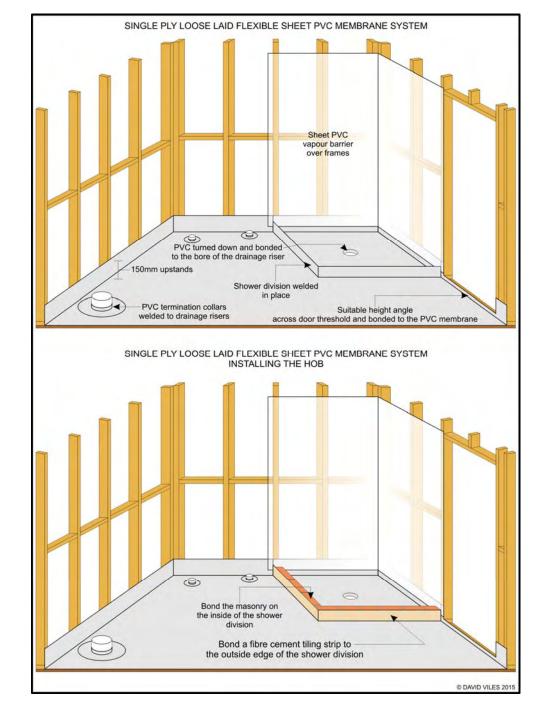

# Single Ply PVC Membranes in Wet Areas



Framework
Shower
With a Hob
Basic

Framework
Shower
Hob Bricks
Installed





Framework
Shower
Hob Bricks
Installed

Framework
Shower
With a Hob
Sheeted





Framework
Shower
With a Hob
Walls Set

Framework
Shower
With a Hob
Walls & Hob
Tiled





Framework
Shower
With a Hob
Floor Tiled

Framework
Shower
With a Hob
Screen On





Masonry
Shower
With a Hob
Basic





Masonry
Shower
Hob Masonry
Installed





Masonry
Shower
With a Hob
Walls Coated





Framework
Shower
Hob- Less
Basic

Framework
Shower
Hob- Less
Sheeted





Framework
Shower
Hob- Less
Walls Set

Framework
Shower
Hob- Less
Walls Tiled





Framework
Shower
Hob- Less
Floor Tiled

Framework
Shower
Hob- Less
Water-Stop
Trimmed





Framework
Shower
Hob- Less
Water-Stop
Trimmed

Framework
Shower
Hob- Less
Water-Stop
Covering
Channel





Framework
Shower
Hob- Less
Shower Screen
Installed on
Channel