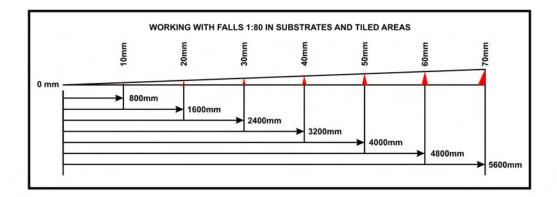

Standard Bath

## Wall Surfaces Rendered





Masonry
Shower Over
Standard Bath

### Wall Surfaces Coated





Masonry
Shower Over
Standard Bath

Areas Tiled
Shower Screen
Fitted





Masonry
Shower Over
Inset Bath

DO NOT INSTALL
A SHOWER
OVER THIS TYPE
OF BATH
DESIGN





Masonry
And
Frame
Intersection





Masonry
And
Frame
Intersection

The Wall
Membrane
Extends Onto
The Masonry
And Is Bonded





Framework
Sealing
Shower Tap
Penetrations





Masonry
Sealing
Shower Tap
Penetrations





#### **Connecting The Membrane To Floor Waste Penetrations**





Floor Waste Connection



## Flanged Drainage Outlet

Flanged
Drainage
Outlet
Recessed
Into
Substrate

Membrane
Connected Too
Drainage
Outlet



#### **Connecting The Membrane To Drainage Risers**





# Working With Falls Simplified









# All Graphics © David Viles