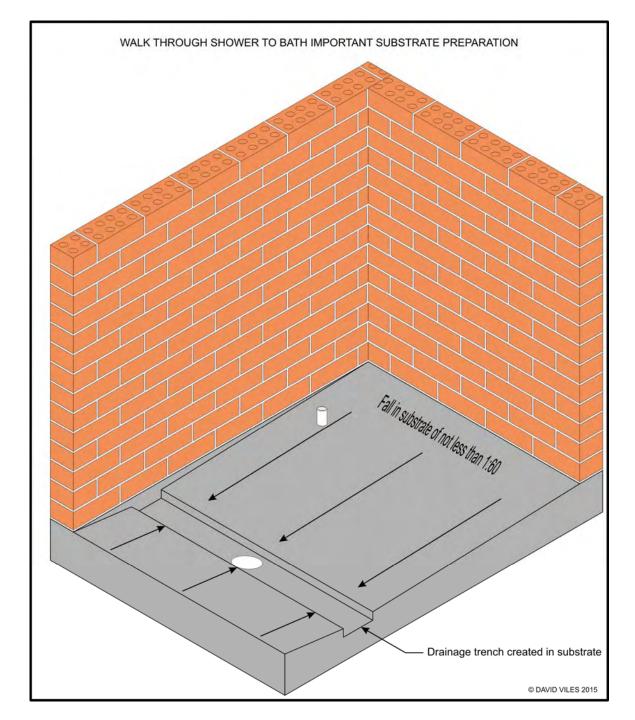

Masonry
Walk Through
Shower Too
Bath
Basic

Masonry
Walk Through
Shower
Trench Grate
Formed

Masonry
Walk Through
Shower Too
Bath
Membrane
Installed

Masonry
Walk Through
Shower Too
Bath
Bath Walls
Constructed