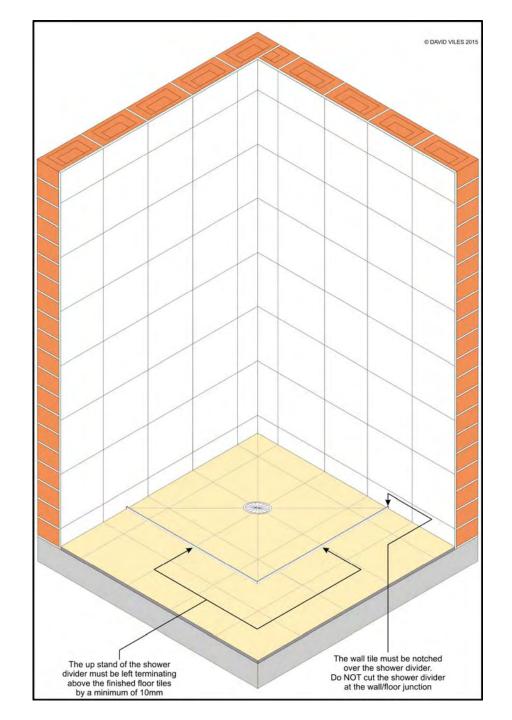

Masonry
Shower
Hob-Less
Water-Stop
Support
Angle

Masonry
Shower
Hob-Less
Walls Coated

Masonry
Shower
Hob-Less
Areas Tiled

Masonry
Shower
Step-Down
Basic

Masonry Shower Step-Down Membrane Installed

Masonry
Shower
Step-Down
Water-Stop
Installed