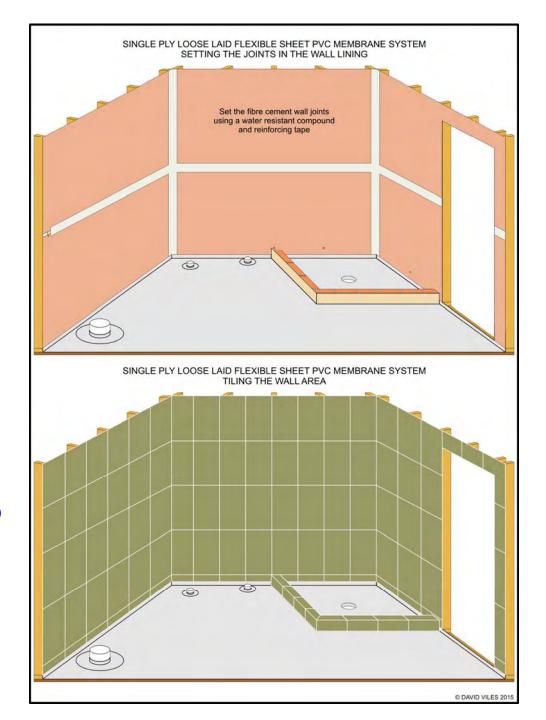

# Single Ply PVC Membranes in Wet Areas



Framework
Shower
With a Hob
Basic

Framework
Shower
Hob Bricks
Installed





Framework
Shower
Hob Bricks
Installed

Framework
Shower
With a Hob
Sheeted





Framework
Shower
With a Hob
Walls Set

Framework
Shower
With a Hob
Walls & Hob
Tiled





Framework
Shower
With a Hob
Floor Tiled

Framework
Shower
With a Hob
Screen On





Masonry
Shower
With a Hob
Basic





Masonry
Shower
Hob Masonry
Installed





Masonry
Shower
With a Hob
Walls Coated





Framework
Shower
Hob- Less
Basic

Framework
Shower
Hob- Less
Sheeted





Framework
Shower
Hob- Less
Walls Set

Framework
Shower
Hob- Less
Walls Tiled





Framework
Shower
Hob- Less
Floor Tiled

Framework
Shower
Hob- Less
Water-Stop
Trimmed





Framework
Shower
Hob- Less
Water-Stop
Trimmed

Framework
Shower
Hob- Less
Water-Stop
Covering
Channel





Framework
Shower
Hob- Less
Shower Screen
Installed on
Channel





Framework
Shower
Step-Down
Basic

Framework
Shower
Step-Down
Water-Stop
Membrane
Installed





Framework
Shower
Step-Down
Basic

Framework
Shower
Step-Down
Water-Stop
Me