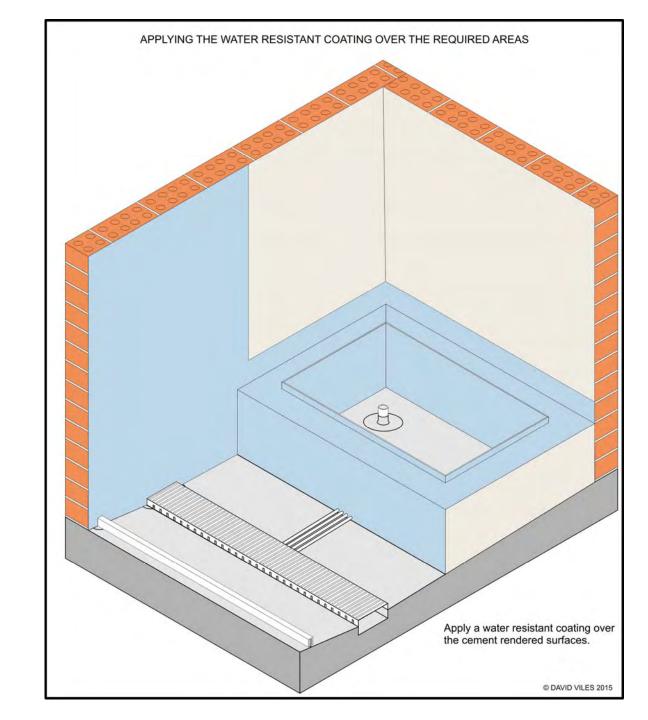

Masonry
Walk Through
Shower Too
Bath
Walls Rendered

Masonry
Walk Through
Shower Too
Bath
Walls Coated

Masonry
Walk Through
Shower Too
Bath
Areas Tiled
Trench Grate
Fitted

Masonry
Walk Through
Shower Too
Bath
Bath Installed
Shower Screen
Fitted