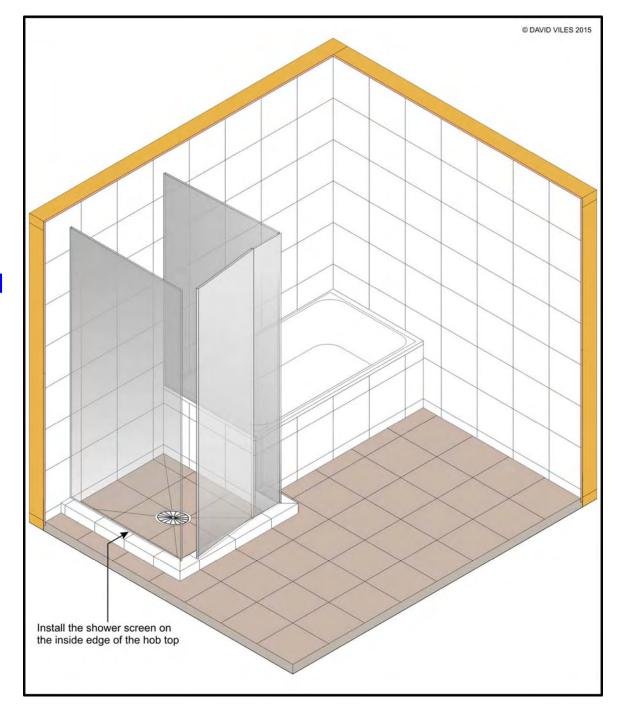

Framework
Shower
With a Hob
Walls & Hob
Tiled

Framework
Shower
With a Hob
Floor Tiled

Framework
Shower
With a Hob
Screen On

Masonry
Shower
With a Hob
Basic

Masonry
Shower
Hob Masonry
Installed

Masonry
Shower
With a Hob
Walls Coated