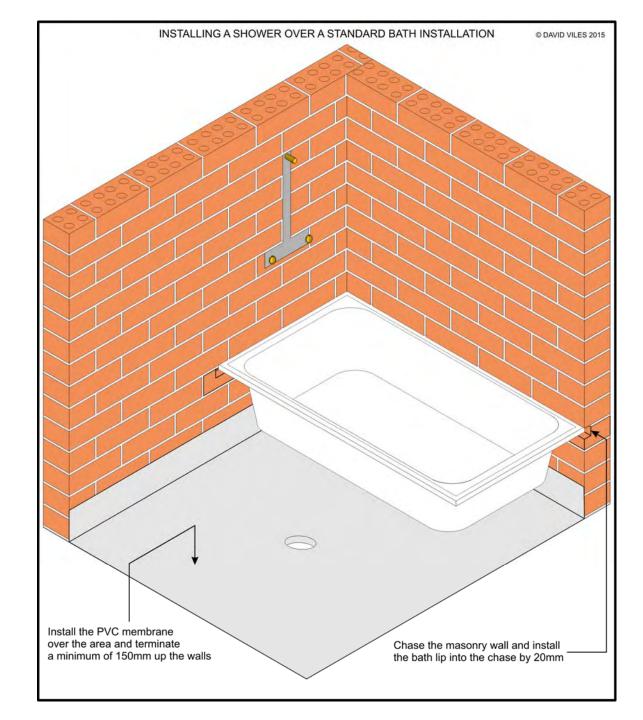

Masonry
Walk Through
Shower Too
Bath
Free Standing
Bath

Masonry
Shower Over
Standard Bath

Bath Lip Let Into Chased Brickwork

Masonry
Shower Over
Standard Bath

Bath Lip Rendered Into Chase

Masonry
Shower Over
Standard Bath

Bath Support Walls
Constructed

Masonry
Shower Over
Standard Bath