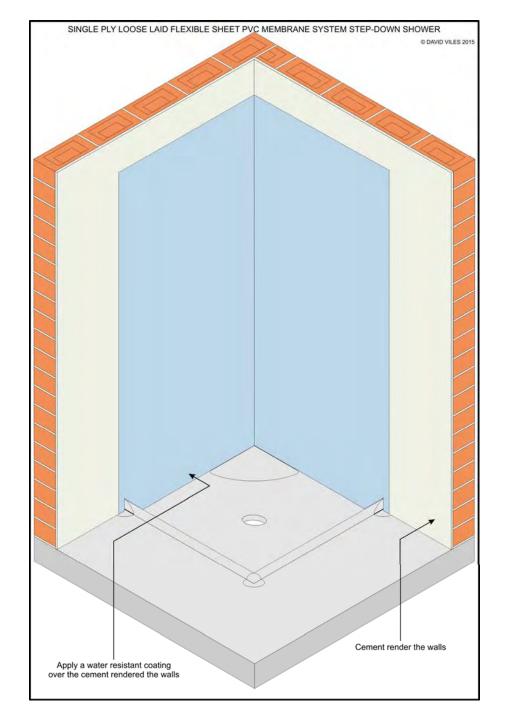

Masonry
Shower
Hob-Less
Water-Stop
Support
Angle

Masonry
Shower
Hob-Less
Walls Coated

Masonry
Shower
Hob-Less
Areas Tiled

Masonry
Shower
Step-Down
Basic

Masonry Shower Step-Down Membrane Installed

Masonry
Shower
Step-Down
Water-Stop
Installed

Masonry
Shower
Step-Down
Walls Coated

Masonry
Shower
Step-Down
Water-Stop
Channel
Installed

Masonry
Shower
Step-Down
Areas Tiled

Framework
Shower
At Bath End
Basic

Framework
Shower
At Bath End
Masonry
Hob
Installed