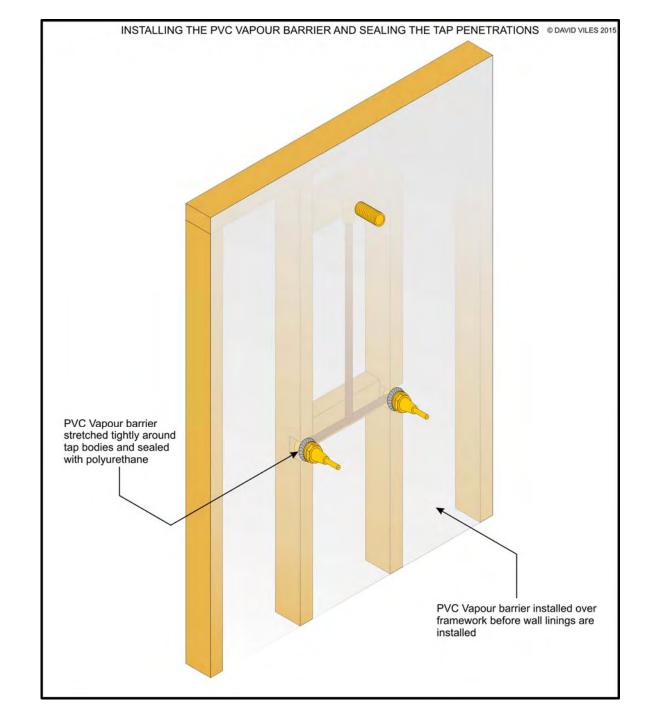

Masonry
And
Frame
Intersection

The Wall
Membrane
Extends Onto
The Masonry
And Is Bonded

Framework
Sealing
Shower Tap
Penetrations

Masonry
Sealing
Shower Tap
Penetrations