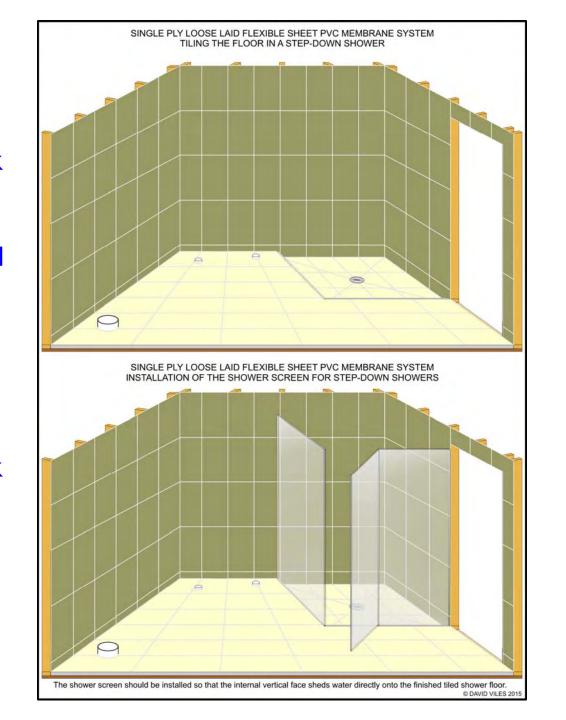

Framework
Shower
Step-Down
Basic

Framework
Shower
Step-Down
Water-Stop
Membrane
Installed

Framework
Shower
Step-Down
Areas Tiled

Framework
Shower
Step-Down
Shower
Screen
Installed

Masonry
Shower
Hob-Less
Basic