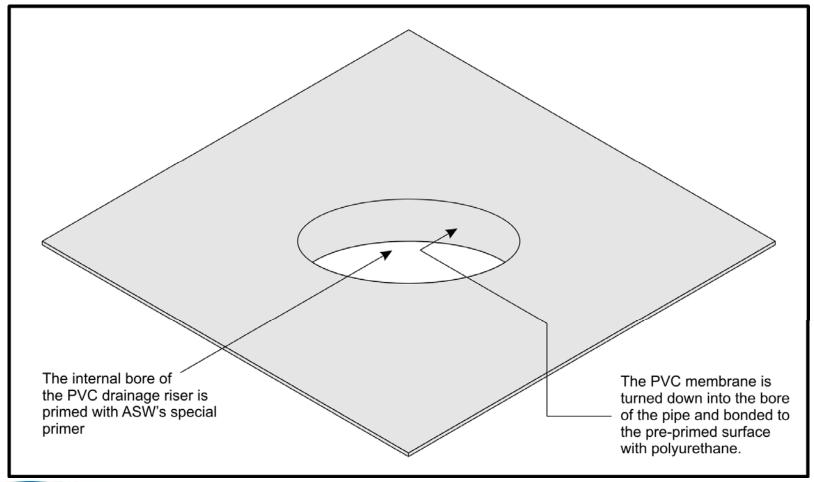

Masonry
Shower Over
Standard Bath

Bath Lip Let Into Chased Brickwork





Masonry
Shower Over
Standard Bath

Bath Lip Rendered Into Chase





Masonry
Shower Over
Standard Bath

Bath Support Walls
Constructed





Masonry
Shower Over
Standard Bath

## Wall Surfaces Rendered





Masonry
Shower Over
Standard Bath

### Wall Surfaces Coated





Masonry
Shower Over
Standard Bath

Areas Tiled
Shower Screen
Fitted





Masonry
Shower Over
Inset Bath

DO NOT INSTALL
A SHOWER
OVER THIS TYPE
OF BATH
DESIGN





Masonry
And
Frame
Intersection





Masonry
And
Frame
Intersection

The Wall
Membrane
Extends Onto
The Masonry
And Is Bonded





Framework
Sealing
Shower Tap
Penetrations





Masonry
Sealing
Shower Tap
Penetrations





#### **Connecting The Membrane To Floor Waste Penetrations**





Floor Waste Connection



## Flanged Drainage Outlet

Flanged
Drainage
Outlet
Recessed
Into
Substrate

Membrane
Connected Too
Drainage
Outlet



#### **Connecting The Membrane To Drainage Risers**





# Working With Falls Simplified









# All Graphics © David Viles