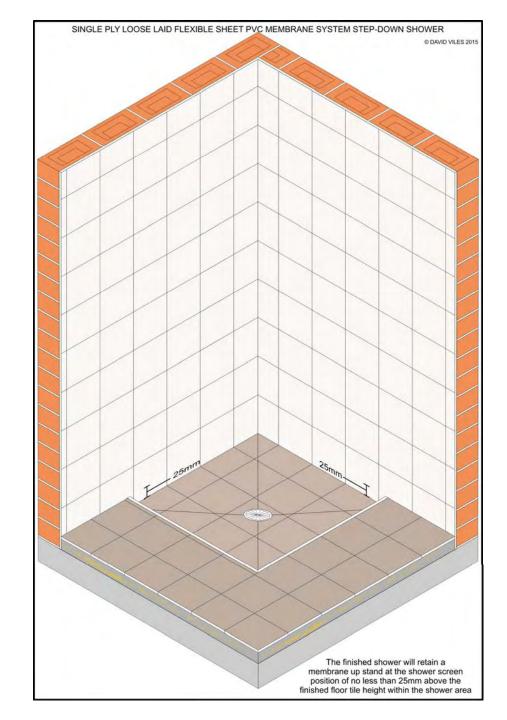

Masonry
Shower
Step-Down
Walls Coated

Masonry
Shower
Step-Down
Water-Stop
Channel
Installed

Masonry
Shower
Step-Down
Areas Tiled

Framework
Shower
At Bath End
Basic

Framework
Shower
At Bath End
Masonry
Hob
Installed