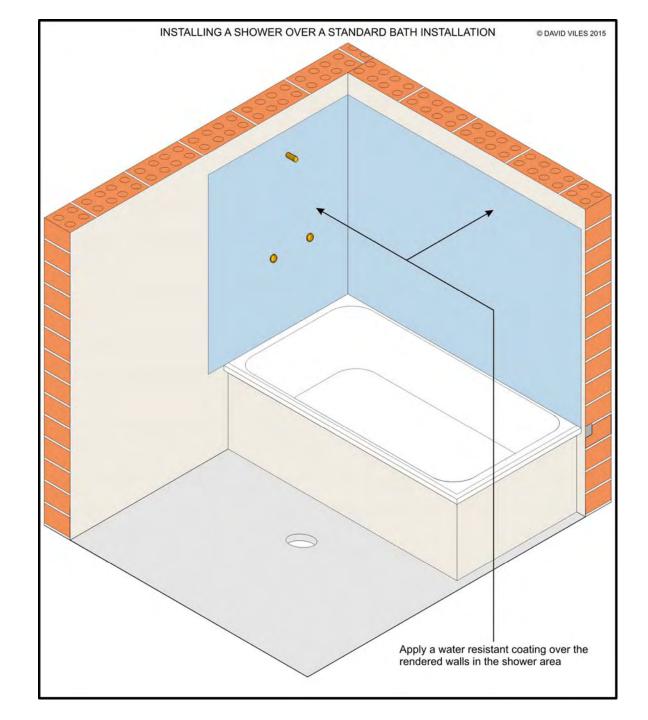

### Wall Surfaces Coated

Masonry
Shower Over
Standard Bath

Areas Tiled
Shower Screen
Fitted

Masonry
Shower Over
Inset Bath

DO NOT INSTALL
A SHOWER
OVER THIS TYPE
OF BATH
DESIGN

Masonry
And
Frame
Intersection