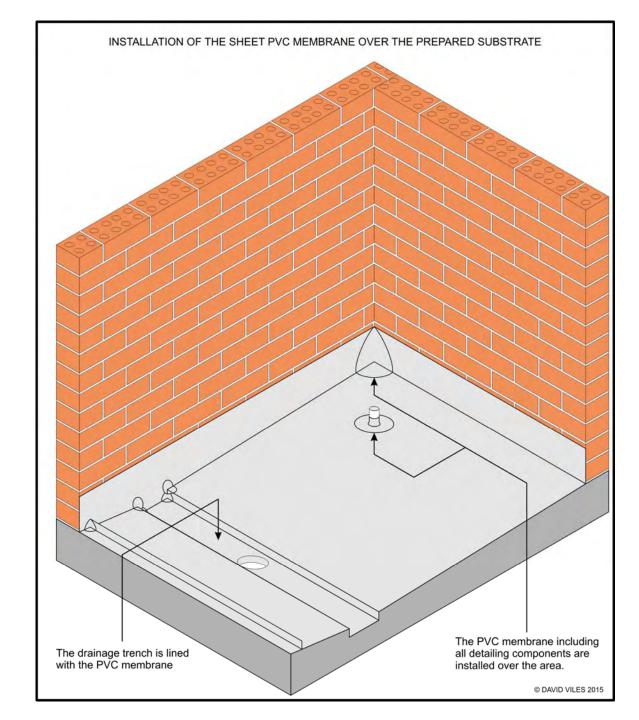

Masonry
Walk Through
Shower Too
Bath
Basic

Masonry
Walk Through
Shower
Trench Grate
Formed

Masonry
Walk Through
Shower Too
Bath
Membrane
Installed

Masonry
Walk Through
Shower Too
Bath
Bath Walls
Constructed