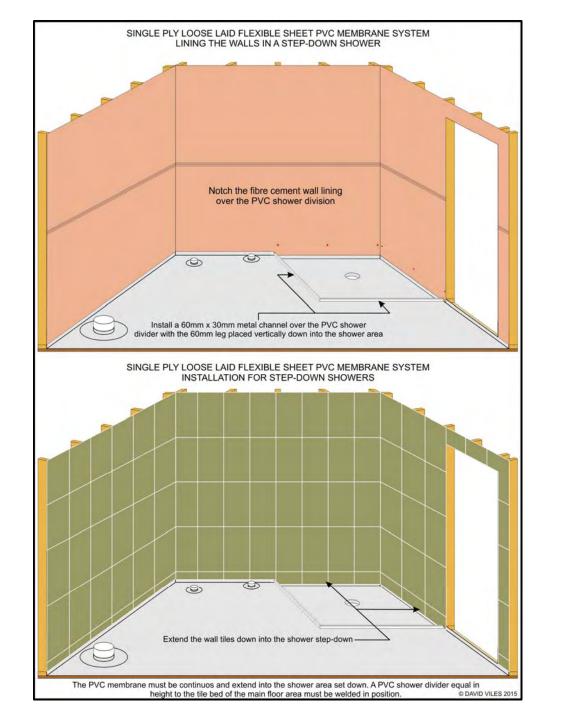

Framework
Shower
Step-Down
Basic

Framework
Shower
Step-Down
Water-Stop
Membrane
Installed

Framework
Shower
Step-Down
Areas Tiled

Framework
Shower
Step-Down
Shower
Screen
Installed

Masonry
Shower
Hob-Less
Basic