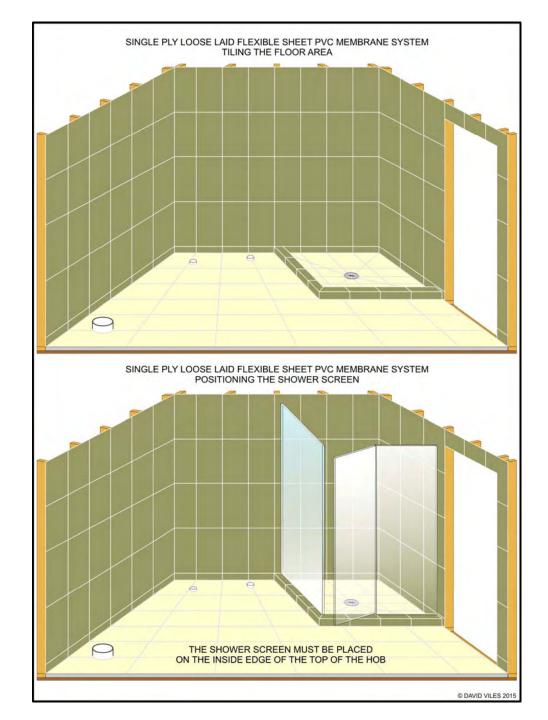

# Single Ply PVC Membranes in Wet Areas



Framework
Shower
With a Hob
Basic

Framework
Shower
Hob Bricks
Installed





Framework
Shower
Hob Bricks
Installed

Framework
Shower
With a Hob
Sheeted





Framework
Shower
With a Hob
Walls Set

Framework
Shower
With a Hob
Walls & Hob
Tiled





Framework
Shower
With a Hob
Floor Tiled

Framework
Shower
With a Hob
Screen On





Masonry
Shower
With a Hob
Basic





Masonry
Shower
Hob Masonry
Installed





Masonry
Shower
With a Hob
Walls Coated





Framework
Shower
Hob- Less
Basic

Framework
Shower
Hob- Less
Sheeted





Framework
Shower
Hob- Less
Walls Set

Framework
Shower
Hob- Less
Walls Tiled





Framework
Shower
Hob- Less
Floor Tiled

Framework
Shower
Hob- Less
Water-Stop
Trimmed





Framework
Shower
Hob- Less
Water-Stop
Trimmed

Framework
Shower
Hob- Less
Water-Stop
Covering
Channel





Framework
Shower
Hob- Less
Shower Screen
Installed on
Channel





Framework
Shower
Step-Down
Basic

Framework
Shower
Step-Down
Water-Stop
Membrane
Installed





Framework
Shower
Step-Down
Basic

Framework
Shower
Step-Down
Water-Stop
Membrane
Installed





Framework
Shower
Step-Down
Areas Tiled

Framework
Shower
Step-