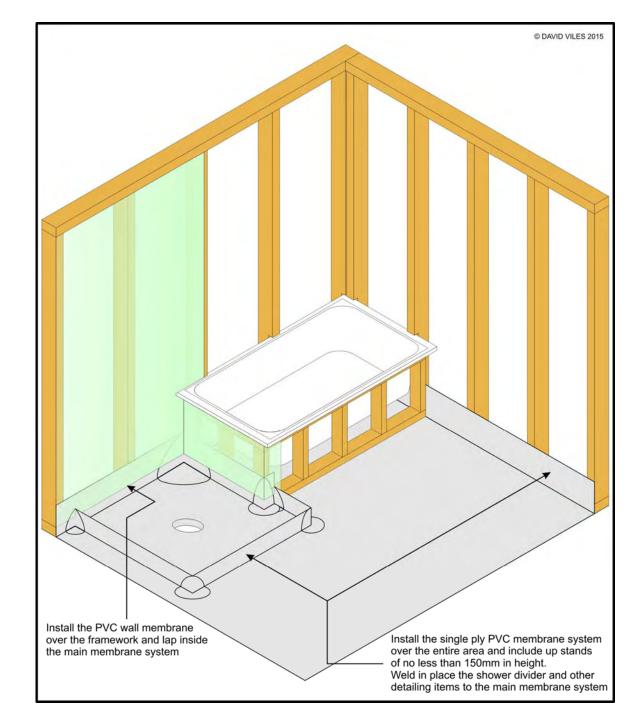

# Single Ply PVC Membranes in Wet Areas

Framework
Shower
With a Hob
Basic

Framework
Shower
Hob Bricks
Installed

Framework
Shower
Hob Bricks
Installed

Framework
Shower
With a Hob
Sheeted

Framework
Shower
With a Hob
Walls Set