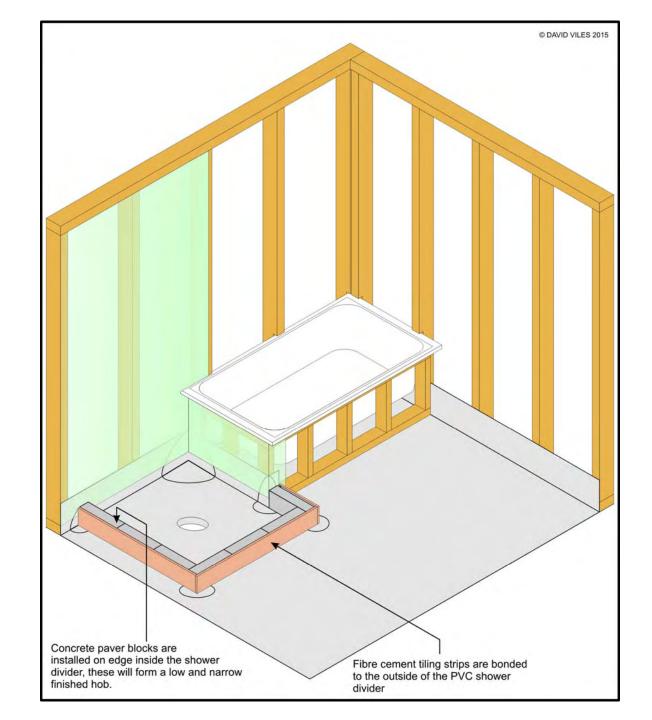

# Single Ply PVC Membranes in Wet Areas

Framework
Shower
With a Hob
Basic

Framework
Shower
Hob Bricks
Installed

Framework
Shower
Hob Bricks
Installed

Framework
Shower
With a Hob
Sheeted

Framework
Shower
With a Hob
Walls Set