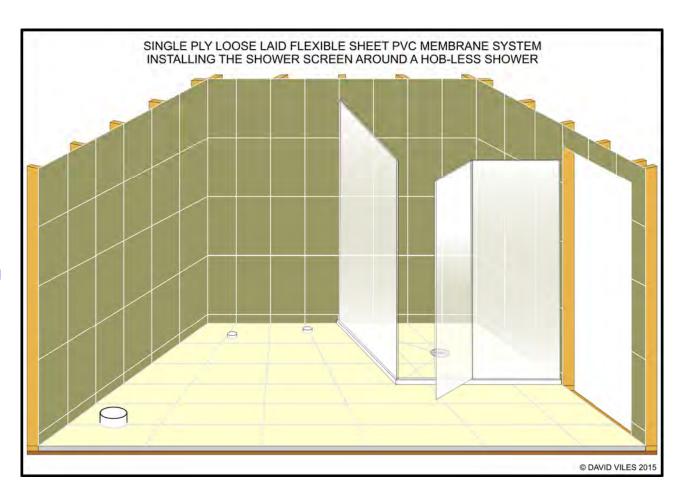

Framework
Shower
Hob Bricks
Installed

Framework
Shower
With a Hob
Sheeted





Framework
Shower
With a Hob
Walls Set

Framework
Shower
With a Hob
Walls & Hob
Tiled





Framework
Shower
With a Hob
Floor Tiled

Framework
Shower
With a Hob
Screen On





Masonry
Shower
With a Hob
Basic





Masonry
Shower
Hob Masonry
Installed





Masonry
Shower
With a Hob
Walls Coated





Framework
Shower
Hob- Less
Basic

Framework
Shower
Hob- Less
Sheeted





Framework
Shower
Hob- Less
Walls Set

Framework
Shower
Hob- Less
Walls Tiled





Framework
Shower
Hob- Less
Floor Tiled

Framework
Shower
Hob- Less
Water-Stop
Trimmed





Framework
Shower
Hob- Less
Water-Stop
Trimmed

Framework
Shower
Hob- Less
Water-Stop
Covering
Channel





Framework
Shower
Hob- Less
Shower Screen
Installed on
Channel





Framework
Shower
Step-Down
Basic

Framework
Shower
Step-Down
Water-Stop
Membrane
Installed





Framework
Shower
Step-Down
Basic

Framework
Shower
Step-Down
Water-Stop
Membrane
Installed





Framework
Shower
Step-Down
Areas Tiled

Framework
Shower
Step-Down
Shower
Screen
Installed





Masonry
Shower
Hob-Less
Basic





Masonry
Shower
Hob-Less
Water-Stop
Support
Angle





Masonry
Shower
Hob-Less
Walls Coated





Masonry
Shower
Hob-Less
Areas Tiled





Masonry
Shower
Step-Down
Basic





Masonry Shower Step-Down Membrane Installed





Masonry
Shower
Step-Down
Water-Stop
Installed





Masonry
Shower
Step-Down
Walls Coated





Masonry
Shower
Step-Down
Water-Stop
Channel
Installed





Masonry
Shower
Step-Down
Areas Tiled





Framework
Shower
At Bath End
Basic





Framework
Shower