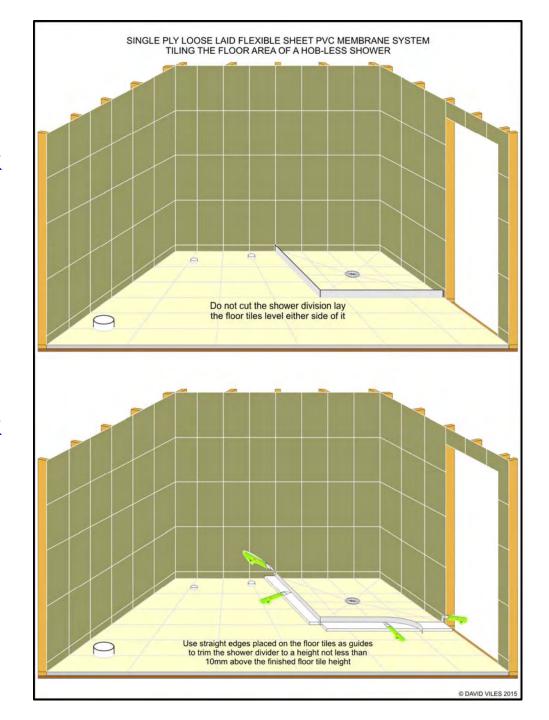

# Single Ply PVC Membranes in Wet Areas



Framework
Shower
With a Hob
Basic

Framework
Shower
Hob Bricks
Installed





Framework
Shower
Hob Bricks
Installed

Framework
Shower
With a Hob
Sheeted





Framework
Shower
With a Hob
Walls Set

Framework
Shower
With a Hob
Walls & Hob
Tiled





Framework
Shower
With a Hob
Floor Tiled

Framework
Shower
With a Hob
Screen On





Masonry
Shower
With a Hob
Basic





Masonry
Shower
Hob Masonry
Installed





Masonry
Shower
With a Hob
Walls Coated





Framework
Shower
Hob- Less
Basic

Framework
Shower
Hob- Less
Sheeted





Framework
Shower
Hob- Less
Walls Set

Framework
Shower
Hob- Less
Walls Tiled





Framework
Shower
Hob- Less
Floor Tiled

Framework
Shower
Hob- Less
Water-Stop
Trimmed





Framework
Shower
Hob- Less
Water-Stop
Trimmed

Framework
Shower
Hob- Less
Water-Stop
Covering
Channel





Framework
Shower
Hob- Less
Shower Screen
Installed on
Channel





Framework
Shower
Step-Down
Basic

Framework
Shower
Step-Down
Water-Stop
Membrane
Installed





Framework
Shower
Step-Down
Basic

Framework
Shower
Step-Down
Water-Stop
Membrane
Installed





Framework
Shower
Step-Down
Areas Tiled

Framework
Shower
Step-Down
Shower
Screen
Installed





Masonry
Shower
Hob-Less
Basic





Masonry
Shower
Hob-Less
Water-Stop
Support
Angle





Masonry
Shower
Hob-Less
Walls Coated





Masonry
Shower
Hob-Less
Areas Tiled





Masonry
Shower
Step-Down
Basic





Masonry Shower Step-Down Membrane Installed





Masonry
Shower
Step-Down
Water-Stop
Installed





Masonry
Shower
Step-Down
Wal