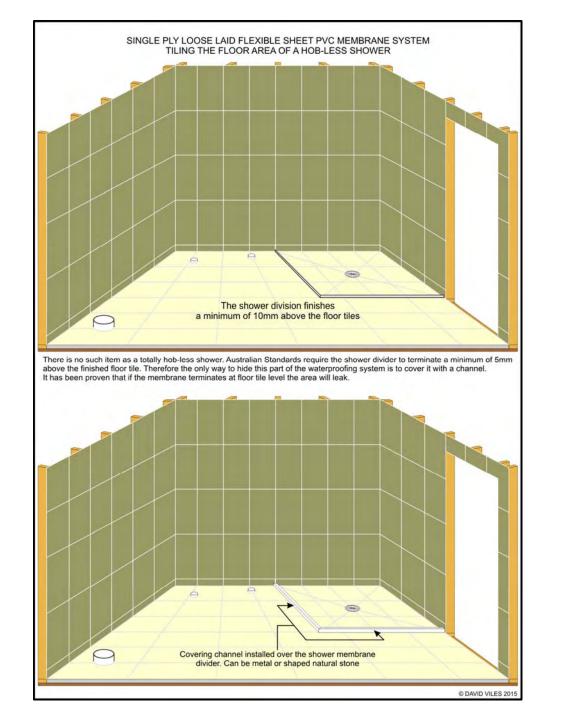

work
Shower
With a Hob
Basic

Framework
Shower
Hob Bricks
Installed





Framework
Shower
Hob Bricks
Installed

Framework
Shower
With a Hob
Sheeted





Framework
Shower
With a Hob
Walls Set

Framework
Shower
With a Hob
Walls & Hob
Tiled





Framework
Shower
With a Hob
Floor Tiled

Framework
Shower
With a Hob
Screen On





Masonry
Shower
With a Hob
Basic





Masonry
Shower
Hob Masonry
Installed





Masonry
Shower
With a Hob
Walls Coated





Framework
Shower
Hob- Less
Basic

Framework
Shower
Hob- Less
Sheeted





Framework
Shower
Hob- Less
Walls Set

Framework
Shower
Hob- Less
Walls Tiled





Framework
Shower
Hob- Less
Floor Tiled

Framework
Shower
Hob- Less
Water-Stop
Trimmed





Framework
Shower
Hob- Less
Water-Stop
Trimmed

Framework
Shower
Hob- Less
Water-Stop
Covering
Channel





Framework
Shower
Hob- Less
Shower Screen
Installed on
Channel





Framework
Shower
Step-Down
Basic

Framework
Shower
Step-Down
Water-Stop
Membrane
Installed





Framework
Shower
Step-Down
Basic

Framework
Shower
Step-Down
Water-Stop
Membrane
Installed





Framework
Shower
Step-Down
Areas Tiled

Framework
Shower
Step-Down
Shower
Screen
Installed





Masonry
Shower
Hob-Less
Basic





Masonry
Shower
Hob-Less
Water-Stop
Support
Angle





Masonry
Shower
Hob-Less
Walls Coated





Masonry
Shower
Hob-Less
Areas Tiled





Masonry
Shower
Step-Down
Basic





Masonry Shower Step-Down Membrane Installed





Masonry
Shower
Step-Down
Water-Stop
Installed





Masonry
Shower
Step-Down
Walls Coated





Masonry
Shower
Step-Down
Water-Stop
Channel
Installed





Masonry
Shower
Step-Down
Areas