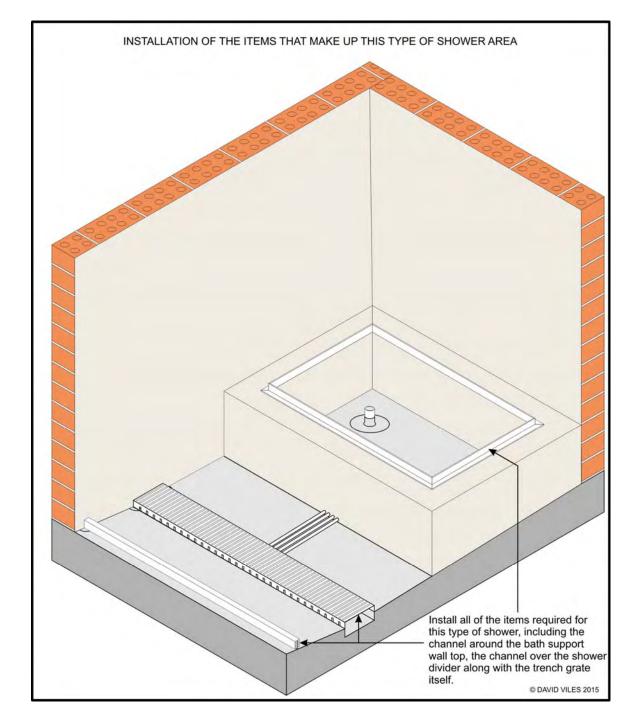

Masonry
Walk Through
Shower Too
Bath
Walls Rendered

Masonry
Walk Through
Shower Too
Bath
Walls Coated

Masonry
Walk Through
Shower Too
Bath
Areas Tiled
Trench Grate
Fitted

Masonry
Walk Through
Shower Too
Bath
Bath Installed
Shower Screen
Fitted