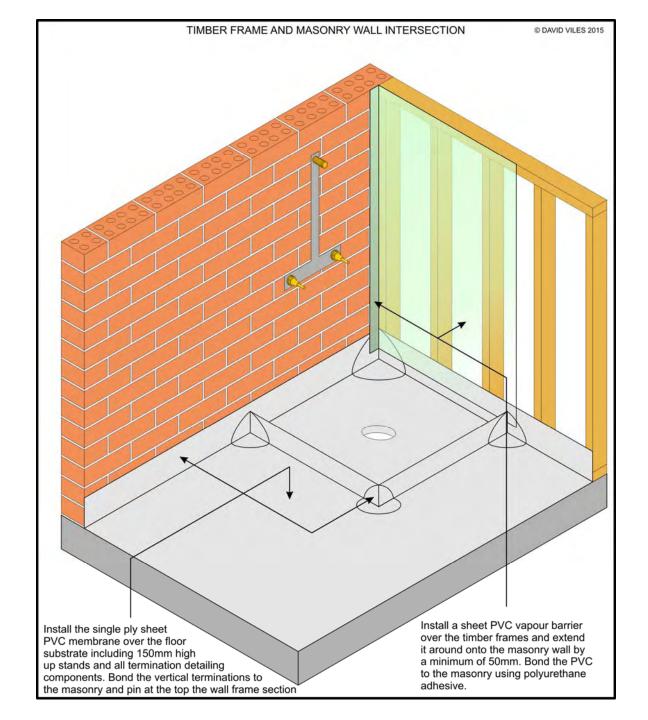

Masonry
And
Frame
Intersection

The Wall
Membrane
Extends Onto
The Masonry
And Is Bonded

Framework
Sealing
Shower Tap
Penetrations

Masonry
Sealing
Shower Tap
Penetrations