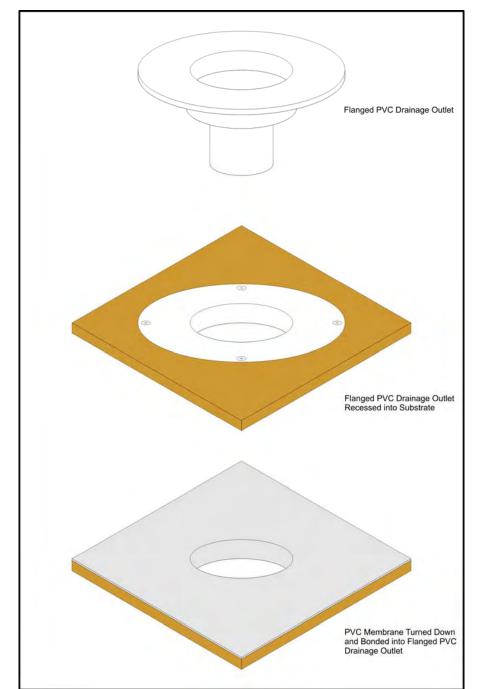

## Flanged Drainage Outlet

Flanged
Drainage
Outlet
Recessed
Into
Substrate

Membrane
Connected Too
Drainage
Outlet