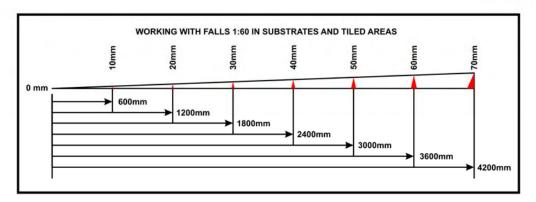

r
Standard Bath

## Wall Surfaces Rendered





Masonry
Shower Over
Standard Bath

### Wall Surfaces Coated





Masonry
Shower Over
Standard Bath

Areas Tiled
Shower Screen
Fitted





Masonry
Shower Over
Inset Bath

DO NOT INSTALL
A SHOWER
OVER THIS TYPE
OF BATH
DESIGN





Masonry
And
Frame
Intersection





Masonry
And
Frame
Intersection

The Wall
Membrane
Extends Onto
The Masonry
And Is Bonded





Framework
Sealing
Shower Tap
Penetrations





Masonry
Sealing
Shower Tap
Penetrations





#### **Connecting The Membrane To Floor Waste Penetrations**





Floor Waste Connection



## Flanged Drainage Outlet

Flanged
Drainage
Outlet
Recessed
Into
Substrate

Membrane
Connected Too
Drainage
Outlet



#### **Connecting The Membrane To Drainage Risers**





# Working With Falls Simplified









# All Graphics © David Viles