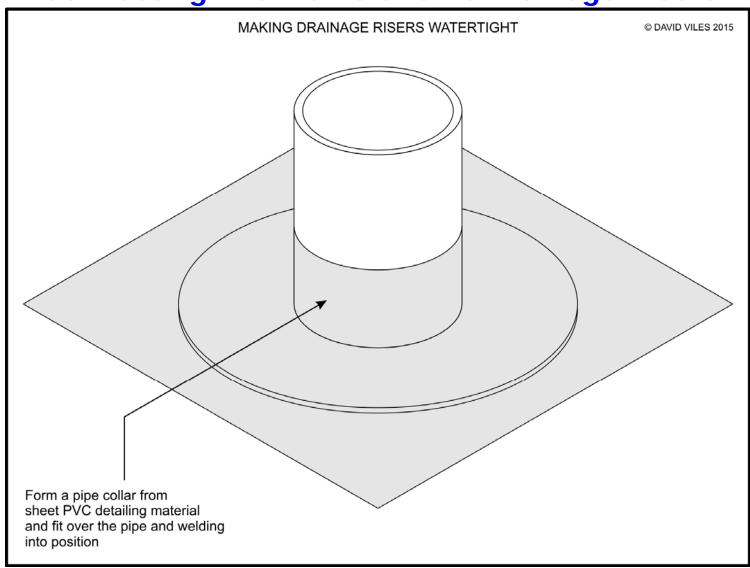

s
Constructed





Masonry
Shower Over
Standard Bath

## Wall Surfaces Rendered





Masonry
Shower Over
Standard Bath

### Wall Surfaces Coated





Masonry
Shower Over
Standard Bath

Areas Tiled
Shower Screen
Fitted





Masonry
Shower Over
Inset Bath

DO NOT INSTALL
A SHOWER
OVER THIS TYPE
OF BATH
DESIGN





Masonry
And
Frame
Intersection





Masonry
And
Frame
Intersection

The Wall
Membrane
Extends Onto
The Masonry
And Is Bonded





Framework
Sealing
Shower Tap
Penetrations





Masonry
Sealing
Shower Tap
Penetrations





#### **Connecting The Membrane To Floor Waste Penetrations**





Floor Waste Connection



## Flanged Drainage Outlet

Flanged
Drainage
Outlet
Recessed
Into
Substrate

Membrane
Connected Too
Drainage
Outlet



#### **Connecting The Membrane To Drainage Risers**





# Working With Falls Simplified









# All Graphics © David Viles