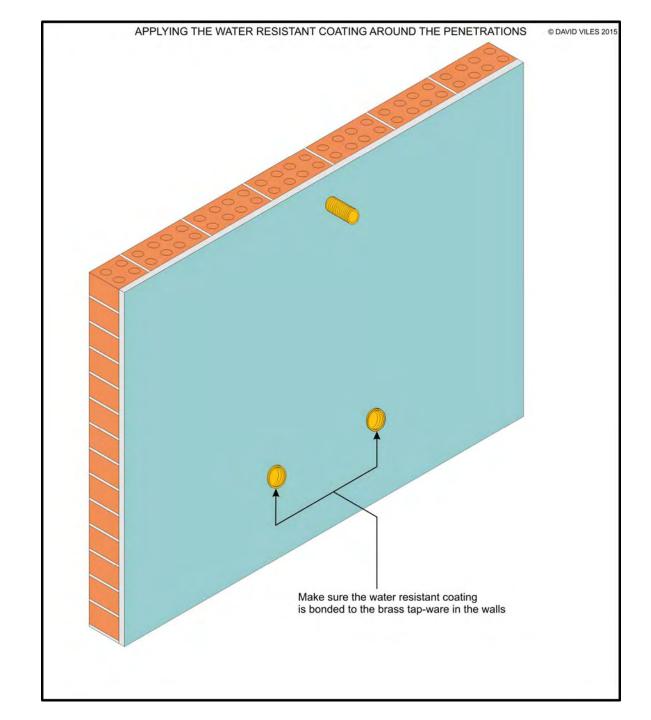

Masonry
And
Frame
Intersection

The Wall
Membrane
Extends Onto
The Masonry
And Is Bonded

Framework
Sealing
Shower Tap
Penetrations

Masonry
Sealing
Shower Tap
Penetrations