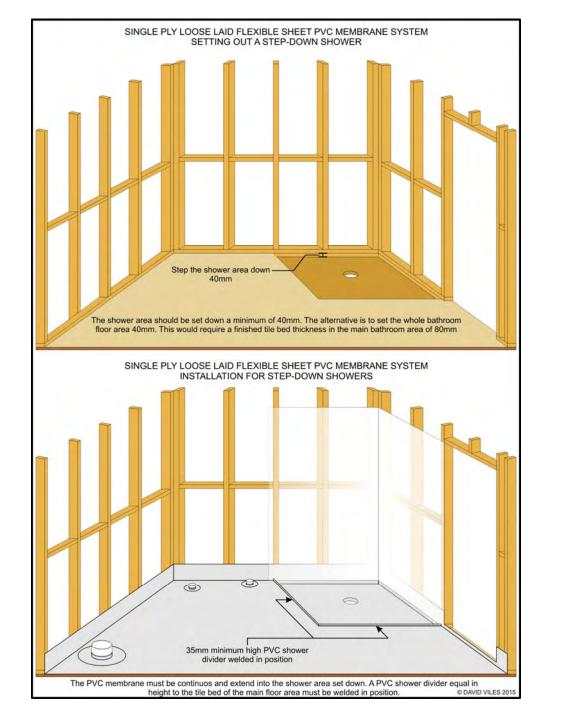

Framework
Shower
Hob- Less
Water-Stop
Trimmed

Framework
Shower
Hob- Less
Water-Stop
Covering
Channel

Framework
Shower
Hob- Less
Shower Screen
Installed on
Channel

Framework
Shower
Step-Down
Basic

Framework
Shower
Step-Down
Water-Stop
Membrane
Installed

Framework
Shower
Step-Down
Basic

Framework
Shower
Step-Down
Water-Stop
Membrane
Installed

Framework
Shower
Step-Down
Areas Tiled

Framework
Shower
Step-Down
Shower
Screen
Installed

Masonry
Shower
Hob-Less
Basic