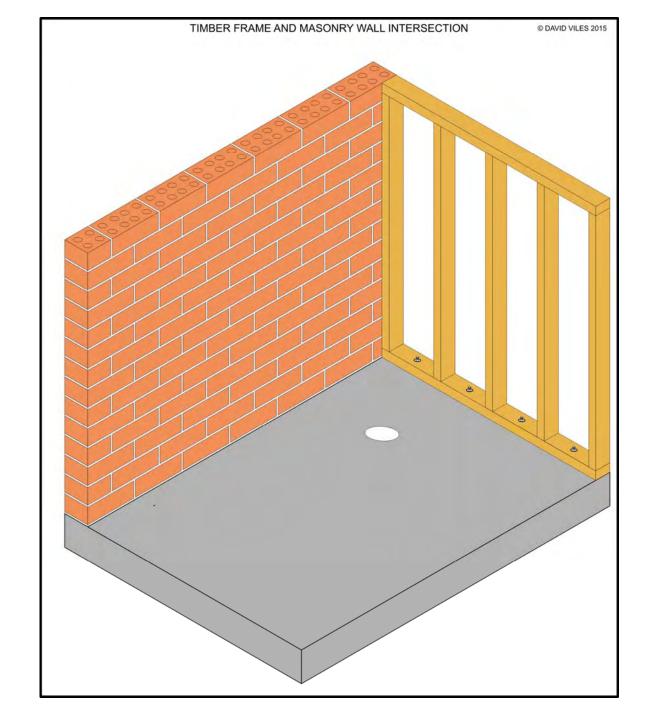

Masonry
And
Frame
Intersection

The Wall
Membrane
Extends Onto
The Masonry
And Is Bonded

Framework
Sealing
Shower Tap
Penetrations

Masonry
Sealing
Shower Tap
Penetrations