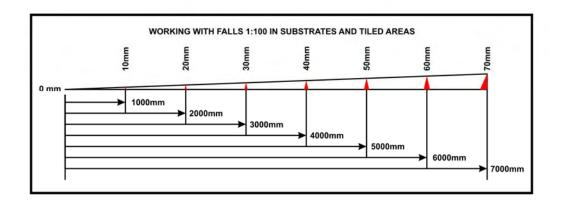

andard Bath

## Wall Surfaces Rendered





Masonry
Shower Over
Standard Bath

### Wall Surfaces Coated





Masonry
Shower Over
Standard Bath

Areas Tiled
Shower Screen
Fitted





Masonry
Shower Over
Inset Bath

DO NOT INSTALL
A SHOWER
OVER THIS TYPE
OF BATH
DESIGN





Masonry
And
Frame
Intersection





Masonry
And
Frame
Intersection

The Wall
Membrane
Extends Onto
The Masonry
And Is Bonded





Framework
Sealing
Shower Tap
Penetrations





Masonry
Sealing
Shower Tap
Penetrations





#### **Connecting The Membrane To Floor Waste Penetrations**





Floor Waste Connection



## Flanged Drainage Outlet

Flanged
Drainage
Outlet
Recessed
Into
Substrate

Membrane
Connected Too
Drainage
Outlet



#### **Connecting The Membrane To Drainage Risers**





# Working With Falls Simplified









# All Graphics © David Viles