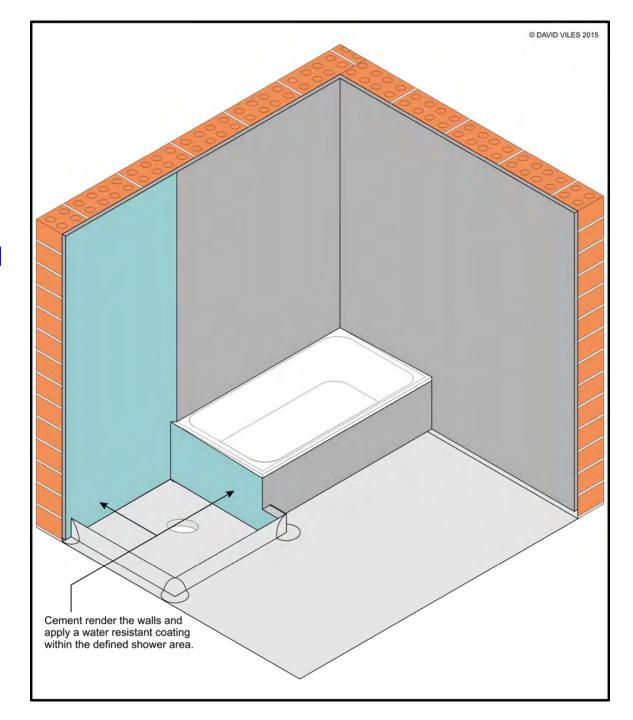

Framework
Shower
At Bath End
Walls
Sheeted

Framework
Shower
At Bath End
Areas Tiled
Screen Installed

Masonry
Shower
At Bath End
Basic

Masonry
Shower
At Bath End
Bath Walls
Constructed

Masonry
Shower
At Bath End
Walls Rendered
& Coated