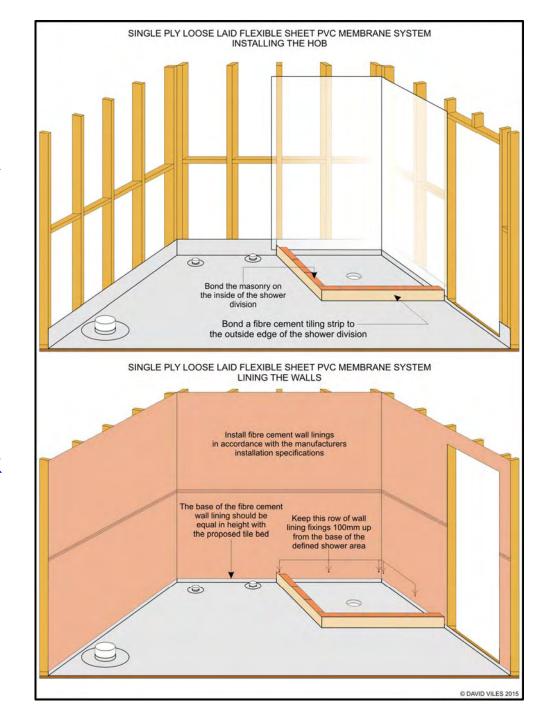

# Single Ply PVC Membranes in Wet Areas



Framework
Shower
With a Hob
Basic

Framework
Shower
Hob Bricks
Installed





Framework
Shower
Hob Bricks
Installed

Framework
Shower
With a Hob
Sheeted





Framework
Shower
With a Hob
Walls Set

Framework
Shower
With a Hob
Walls & Hob
Tiled





Framework
Shower
With a Hob
Floor Tiled

Framework
Shower
With a Hob
Screen On





Masonry
Shower
With a Hob
Basic





Masonry
Shower
Hob Masonry
Installed





Masonry
Shower
With a Hob
Walls Coated





Framework
Shower
Hob- Less
Basic

Framework
Shower
Hob- Less
Sheeted





Framework
Shower
Hob- Less
Walls Set

Framework
Shower
Hob- Less
Walls Tiled





Framework
Shower
Hob- Less
Floor Tiled

Framework
Shower
Hob- Less
Water-Stop
Trimmed





Framework
Shower
Hob- Less
Water-Stop
Trimmed

Framework
Shower
Hob- Less
Water-Stop
Covering
Channel





Framework
Shower
Hob- Less
Shower Screen
Installed on
Channel





Framework
Shower
Step-Down
Basic

Framework
Shower
Step-Down
Water-Stop
Membrane