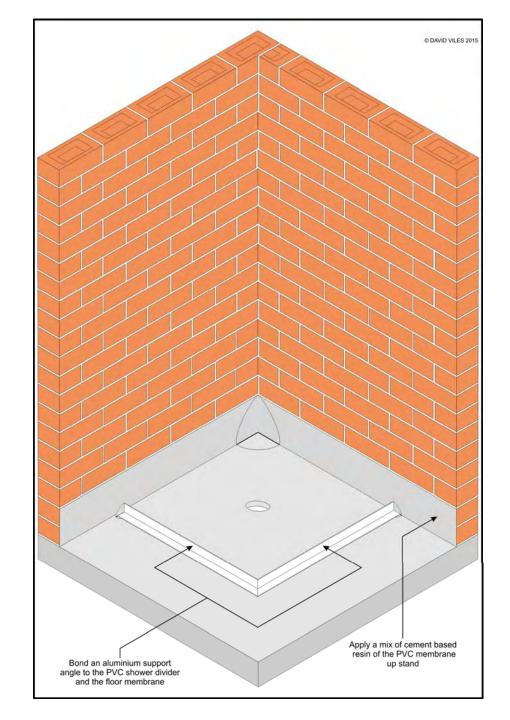

Masonry
Shower
Hob-Less
Water-Stop
Support
Angle

Masonry
Shower
Hob-Less
Walls Coated

Masonry
Shower
Hob-Less
Areas Tiled

Masonry
Shower
Step-Down
Basic

Masonry Shower Step-Down Membrane Installed

Masonry
Shower
Step-Down
Water-Stop
Installed