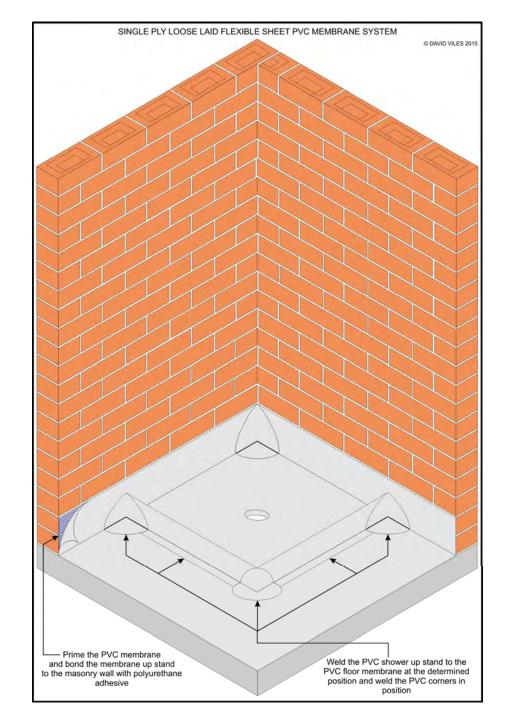

# Single Ply PVC Membranes in Wet Areas

Framework
Shower
With a Hob
Basic

Framework
Shower
Hob Bricks
Installed

Framework
Shower
Hob Bricks
Installed

Framework
Shower
With a Hob
Sheeted

Framework
Shower
With a Hob
Walls Set