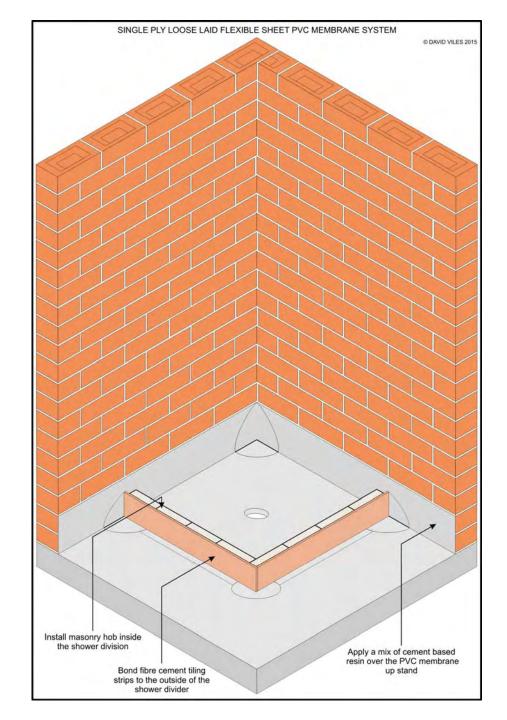

# Single Ply PVC Membranes in Wet Areas

Framework
Shower
With a Hob
Basic

Framework
Shower
Hob Bricks
Installed

Framework
Shower
Hob Bricks
Installed

Framework
Shower
With a Hob
Sheeted

Framework
Shower
With a Hob
Walls Set