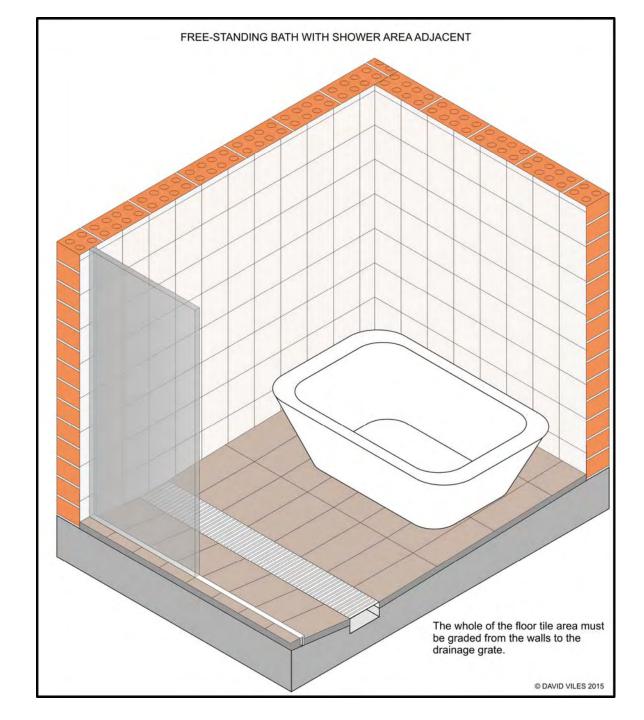

Masonry
Walk Through
Shower Too
Bath
Free Standing
Bath

Masonry
Shower Over
Standard Bath

Bath Lip Let Into Chased Brickwork

Masonry
Shower Over
Standard Bath

Bath Lip Rendered Into Chase

Masonry
Shower Over
Standard Bath