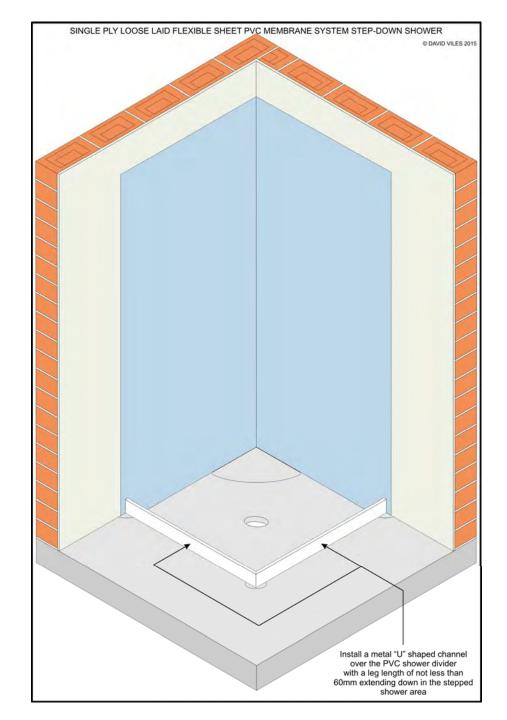

Masonry
Shower
Step-Down
Walls Coated

Masonry
Shower
Step-Down
Water-Stop
Channel
Installed

Masonry
Shower
Step-Down
Areas Tiled

Framework
Shower
At Bath End
Basic

Framework
Shower
At Bath End
Masonry
Hob
Installed