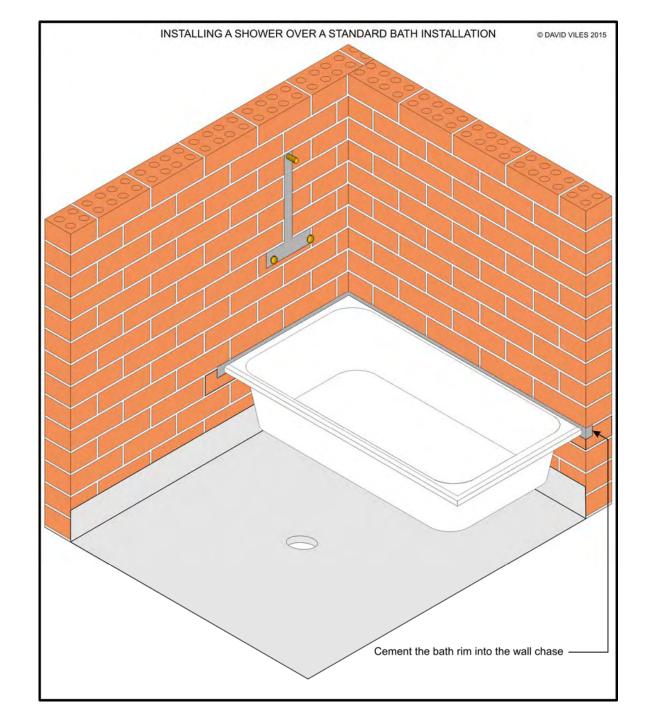

Masonry
Walk Through
Shower Too
Bath
Free Standing
Bath

Masonry
Shower Over
Standard Bath

Bath Lip Let Into Chased Brickwork

Masonry
Shower Over
Standard Bath

Bath Lip Rendered Into Chase

Masonry
Shower Over
Standard Bath