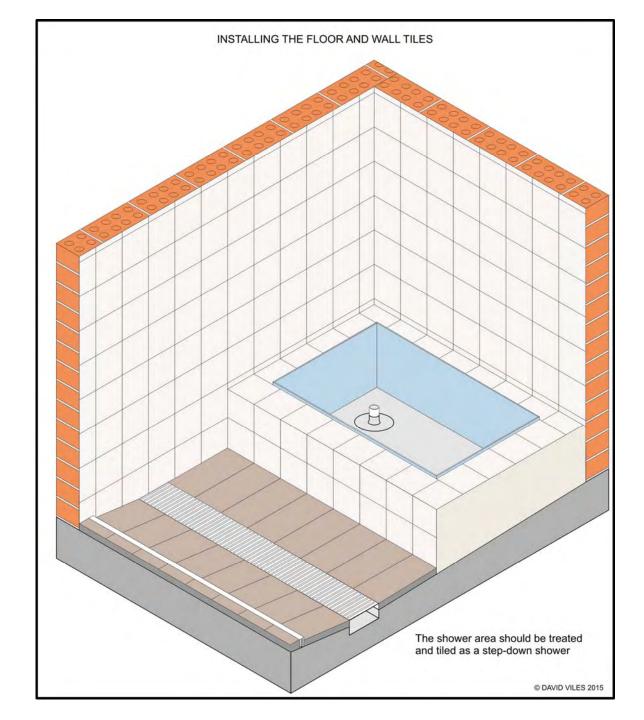

Framework
Shower
Hob- Less
Water-Stop
Trimmed

Framework
Shower
Hob- Less
Water-Stop
Covering
Channel

Framework
Shower
Hob- Less
Shower Screen
Installed on
Channel

Framework
Shower
Step-Down
Basic

Framework
Shower
Step-Down
Water-Stop
Membrane
Installed

Framework
Shower
Step-Down
Basic

Framework
Shower
Step-Down
Water-Stop
Membrane
Installed

Framework
Shower
Step-Down
Areas Tiled

Framework
Shower
Step-Down
Shower
Screen
Installed

Masonry
Shower
Hob-Less
Basic