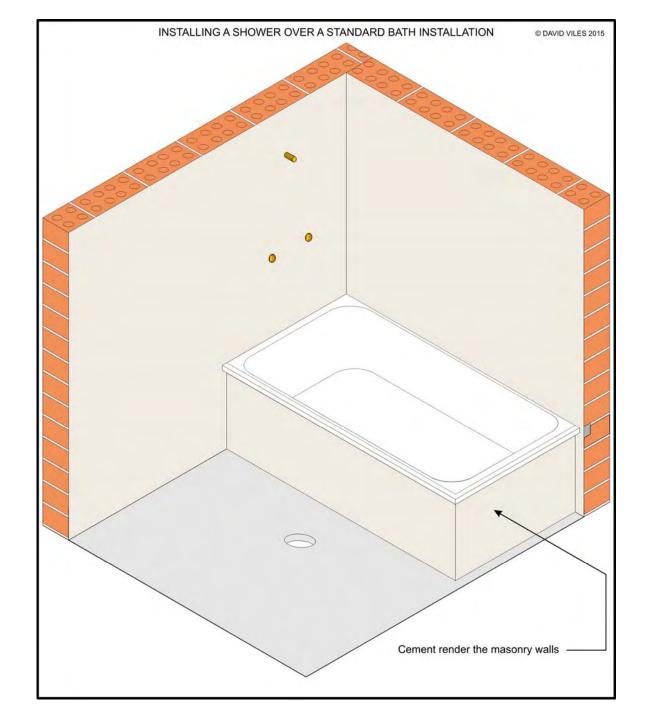

Too
Bath
Basic

Masonry
Walk Through
Shower
Trench Grate
Formed





Masonry
Walk Through
Shower Too
Bath
Membrane
Installed





Masonry
Walk Through
Shower Too
Bath
Bath Walls
Constructed





Masonry
Walk Through
Shower Too
Bath
Walls Rendered





Masonry
Walk Through
Shower Too
Bath
Walls Coated





Masonry
Walk Through
Shower Too
Bath
Areas Tiled
Trench Grate
Fitted





Masonry
Walk Through
Shower Too
Bath
Bath Installed
Shower Screen
Fitted





Masonry
Walk Through
Shower Too
Bath
Free Standing
Bath





Masonry
Shower Over
Standard Bath

Bath Lip Let Into Chased Brickwork





Masonry
Shower Over
Standard Bath

Bath Lip Rendered Into Chase





Masonry
Shower Over
Standard Bath

Bath Support Walls
Constructed





Masonry
Shower Over
Standard Bath

## Wall Surfaces Rendered





Masonry
Shower Over
Standard Bath

### Wall Surfaces Coated





Masonry
Shower Over
Standard Bath

Areas Tiled
Shower Screen
Fitted





Masonry
Shower Over
Inset Bath

DO NOT INSTALL
A SHOWER
OVER THIS TYPE
OF BATH
DESIGN





Masonry
And
Frame
Intersection





Masonry
And
Frame
Intersection

The Wall
Membrane
Extends Onto
The Masonry
And Is Bonded





Framework
Sealing
Shower Tap
Penetrations





Masonry
Sealing
Shower Tap
Penetrations





#### **Connecting The Membrane To Floor Waste Penetrations**





Floor Waste Connection



## Flanged Drainage Outlet

Flanged
Drainage
Outlet
Recessed
Into
Substrate

Membrane
Connected Too
Drainage
Outlet



#### **Connecting The Membrane To Drainage Risers**





# Working With Falls Simplified









# All Graphics © David Viles