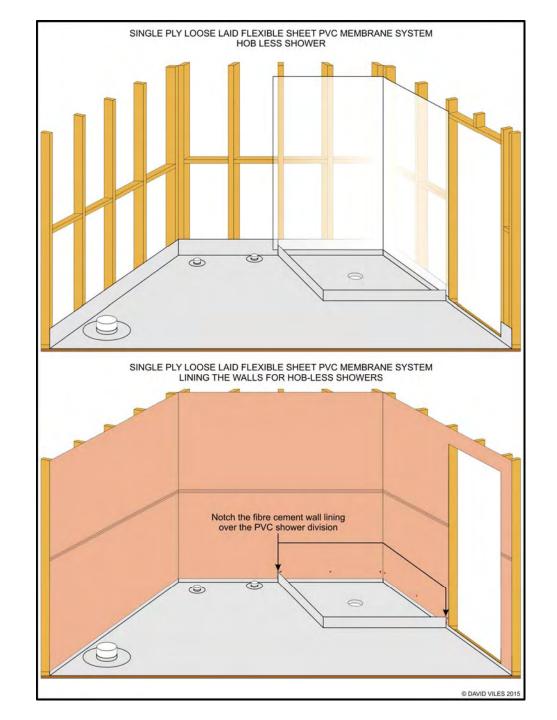

Framework
Shower
Hob- Less
Basic

Framework
Shower
Hob- Less
Sheeted

Framework
Shower
Hob- Less
Walls Set

Framework
Shower
Hob- Less
Walls Tiled

Framework
Shower
Hob- Less
Floor Tiled

Framework
Shower
Hob- Less
Water-Stop
Trimmed