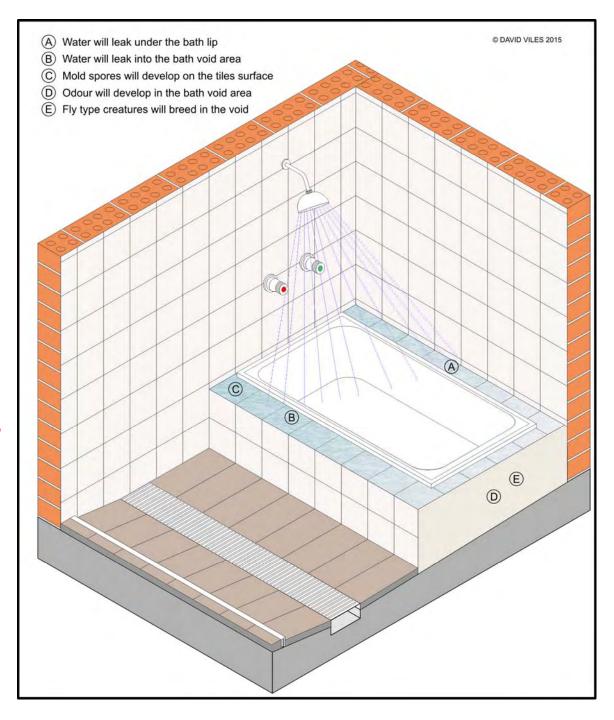

### Wall Surfaces Coated

Masonry
Shower Over
Standard Bath

Areas Tiled
Shower Screen
Fitted

Masonry
Shower Over
Inset Bath

DO NOT INSTALL
A SHOWER
OVER THIS TYPE
OF BATH
DESIGN

Masonry
And
Frame
Intersection