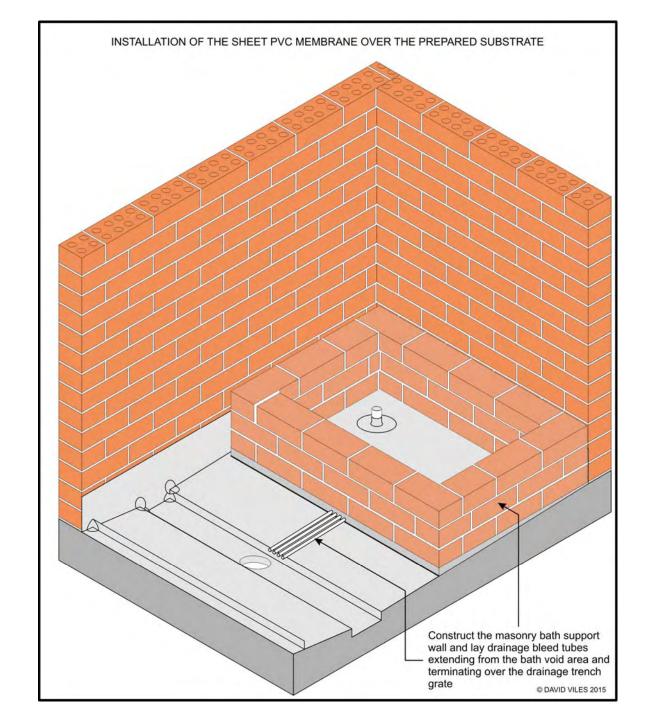

Masonry
Walk Through
Shower Too
Bath
Basic

Masonry
Walk Through
Shower
Trench Grate
Formed

Masonry
Walk Through
Shower Too
Bath
Membrane
Installed

Masonry
Walk Through
Shower Too
Bath
Bath Walls
Constructed