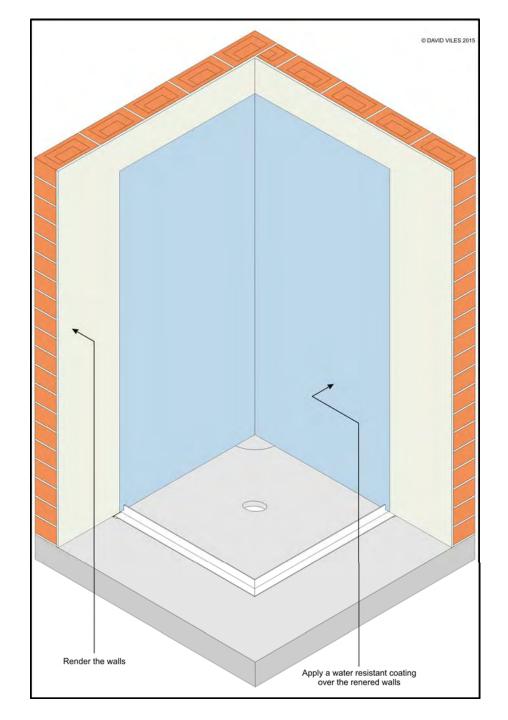

Masonry
Shower
Hob-Less
Water-Stop
Support
Angle

Masonry
Shower
Hob-Less
Walls Coated

Masonry
Shower
Hob-Less
Areas Tiled

Masonry
Shower
Step-Down
Basic

Masonry Shower Step-Down Membrane Installed

Masonry
Shower
Step-Down
Water-Stop
Installed