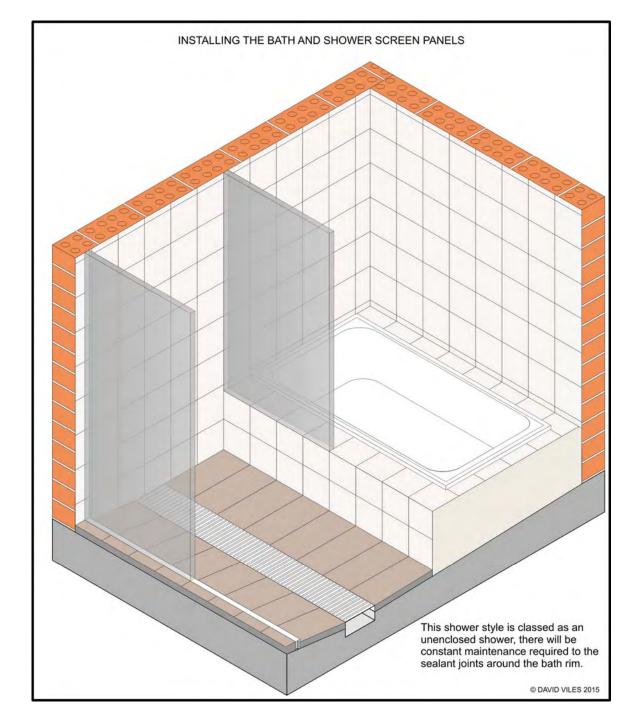

Masonry
Walk Through
Shower Too
Bath
Walls Rendered

Masonry
Walk Through
Shower Too
Bath
Walls Coated

Masonry
Walk Through
Shower Too
Bath
Areas Tiled
Trench Grate
Fitted

Masonry
Walk Through
Shower Too
Bath
Bath Installed
Shower Screen
Fitted