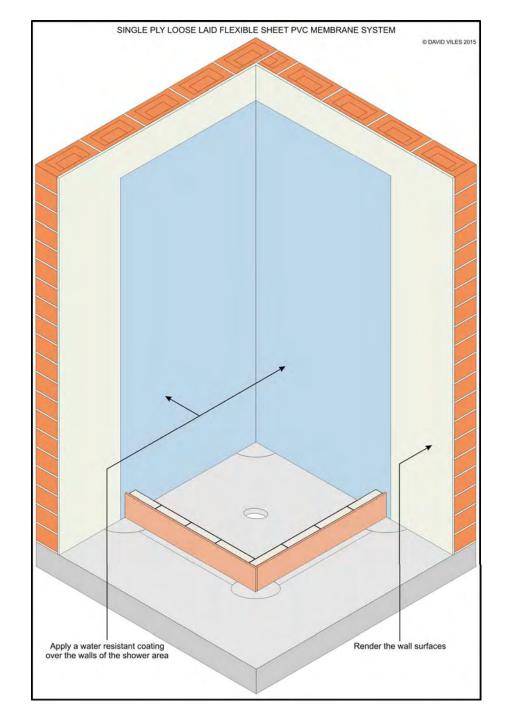

Framework
Shower
With a Hob
Walls & Hob
Tiled

Framework
Shower
With a Hob
Floor Tiled

Framework
Shower
With a Hob
Screen On

Masonry
Shower
With a Hob
Basic

Masonry
Shower
Hob Masonry
Installed

Masonry
Shower
With a Hob
Walls Coated