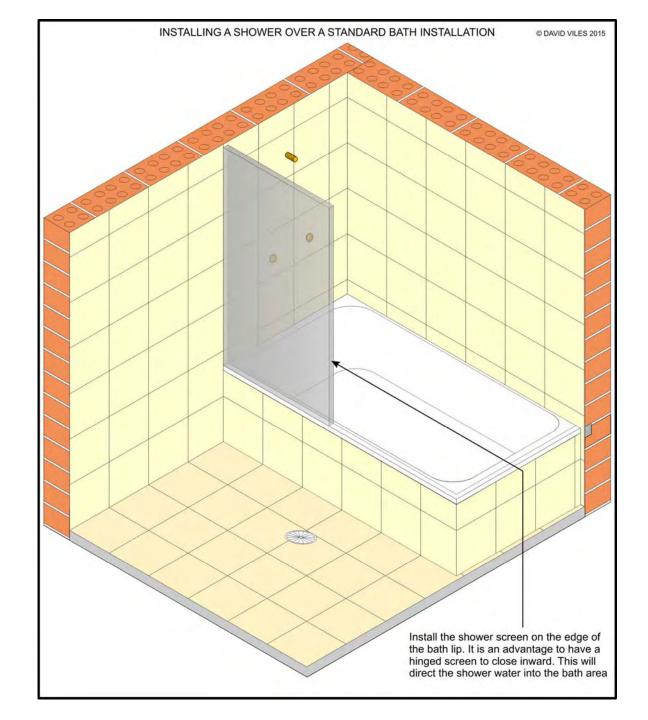

Masonry
Walk Through
Shower Too
Bath
Free Standing
Bath

Masonry
Shower Over
Standard Bath

Bath Lip Let Into Chased Brickwork

Masonry
Shower Over
Standard Bath

Bath Lip Rendered Into Chase

Masonry
Shower Over
Standard Bath

Bath Support Walls
Constructed

Masonry
Shower Over
Standard Bath

## Wall Surfaces Rendered

Masonry
Shower Over
Standard Bath

### Wall Surfaces Coated

Masonry
Shower Over
Standard Bath

Areas Tiled
Shower Screen
Fitted

Masonry
Shower Over
Inset Bath

DO NOT INSTALL
A SHOWER
OVER THIS TYPE
OF BATH
DESIGN

Masonry
And
Frame
Intersection