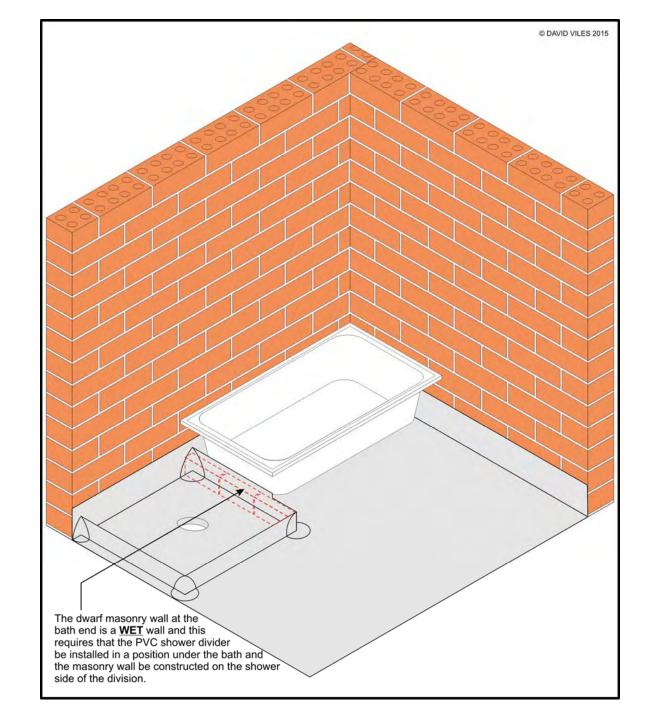

Masonry
Shower
Step-Down
Walls Coated

Masonry
Shower
Step-Down
Water-Stop
Channel
Installed

Masonry
Shower
Step-Down
Areas Tiled

Framework
Shower
At Bath End
Basic

Framework
Shower
At Bath End
Masonry
Hob
Installed

Framework
Shower
At Bath End
Walls
Sheeted

Framework
Shower
At Bath End
Areas Tiled
Screen Installed

Masonry
Shower
At Bath End
Basic

Masonry
Shower
At Bath End
Bath Walls
Constructed

Masonry
Shower
At Bath End
Walls Rendered
& Coated