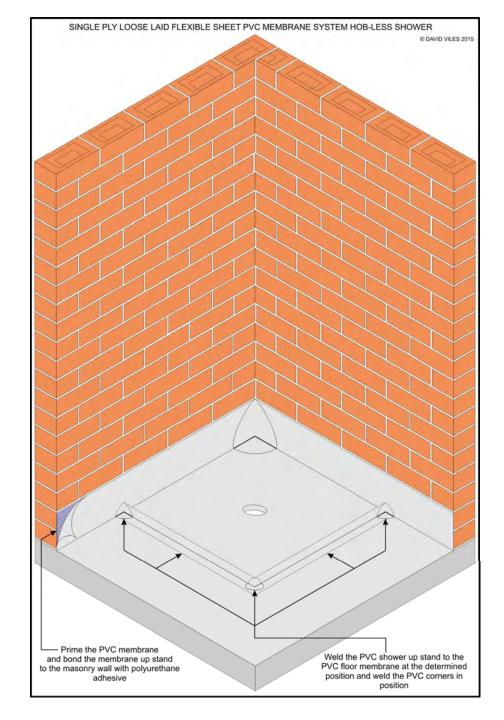

Framework
Shower
Hob- Less
Basic

Framework
Shower
Hob- Less
Sheeted

Framework
Shower
Hob- Less
Walls Set

Framework
Shower
Hob- Less
Walls Tiled

Framework
Shower
Hob- Less
Floor Tiled

Framework
Shower
Hob- Less
Water-Stop
Trimmed