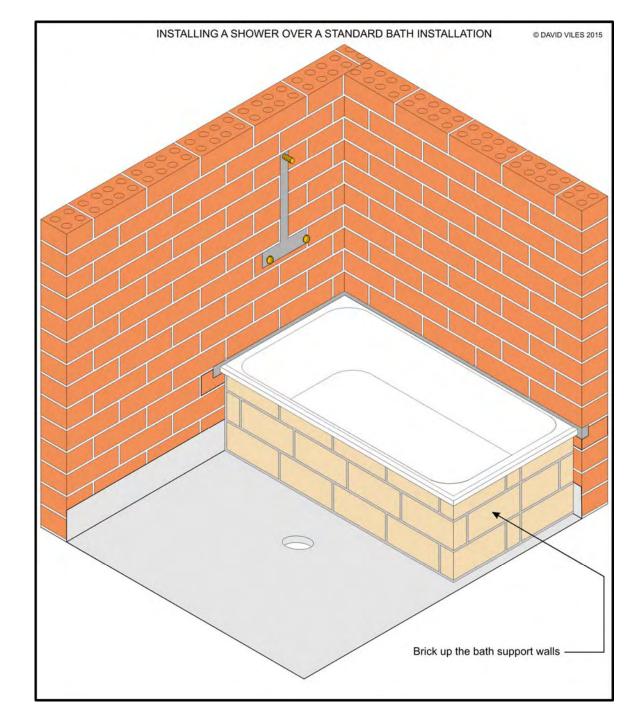

Bath End
Walls Rendered
& Coated





Masonry
Walk Through
Shower Too
Bath
Basic

Masonry
Walk Through
Shower
Trench Grate
Formed





Masonry
Walk Through
Shower Too
Bath
Membrane
Installed





Masonry
Walk Through
Shower Too
Bath
Bath Walls
Constructed





Masonry
Walk Through
Shower Too
Bath
Walls Rendered





Masonry
Walk Through
Shower Too
Bath
Walls Coated





Masonry
Walk Through
Shower Too
Bath
Areas Tiled
Trench Grate
Fitted





Masonry
Walk Through
Shower Too
Bath
Bath Installed
Shower Screen
Fitted





Masonry
Walk Through
Shower Too
Bath
Free Standing
Bath





Masonry
Shower Over
Standard Bath

Bath Lip Let Into Chased Brickwork





Masonry
Shower Over
Standard Bath

Bath Lip Rendered Into Chase





Masonry
Shower Over
Standard Bath

Bath Support Walls
Constructed





Masonry
Shower Over
Standard Bath

## Wall Surfaces Rendered





Masonry
Shower Over
Standard Bath

### Wall Surfaces Coated





Masonry
Shower Over
Standard Bath

Areas Tiled
Shower Screen
Fitted





Masonry
Shower Over
Inset Bath

DO NOT INSTALL
A SHOWER
OVER THIS TYPE
OF BATH
DESIGN





Masonry
And
Frame
Intersection





Masonry
And
Frame
Intersection

The Wall
Membrane
Extends Onto
The Masonry
And Is Bonded





Framework
Sealing
Shower Tap
Penetrations





Masonry
Sealing
Shower Tap
Penetrations





#### **Connecting The Membrane To Floor Waste Penetrations**





Floor Waste Connection



## Flanged Drainage Outlet

Flanged
Drainage
Outlet
Recessed
Into
Substrate

Membrane
Connected Too
Drainage
Outlet



#### **Connecting The Membrane To Drainage Risers**





# Working Wit