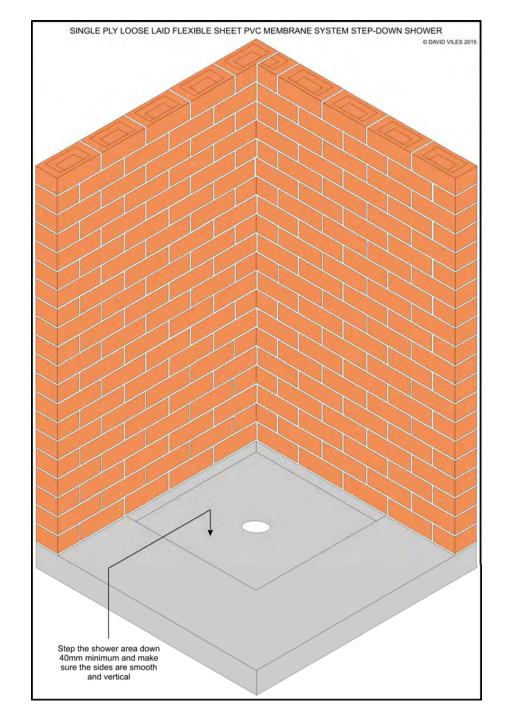

Masonry
Shower
Step-Down
Walls Coated

Masonry
Shower
Step-Down
Water-Stop
Channel
Installed

Masonry
Shower
Step-Down
Areas Tiled

Framework
Shower
At Bath End
Basic

Framework
Shower
At Bath End
Masonry
Hob
Installed