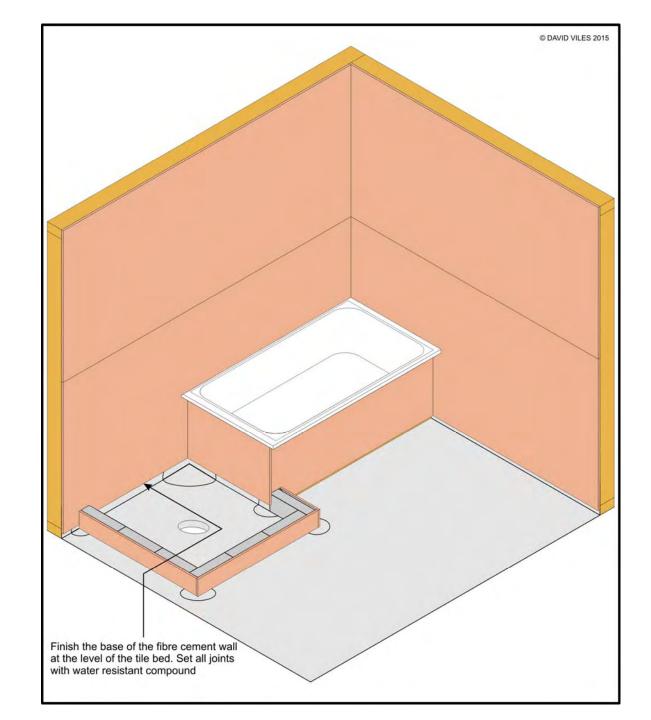

# Single Ply PVC Membranes in Wet Areas

Framework
Shower
With a Hob
Basic

Framework
Shower
Hob Bricks
Installed

Framework
Shower
Hob Bricks
Installed

Framework
Shower
With a Hob
Sheeted

Framework
Shower
With a Hob
Walls Set