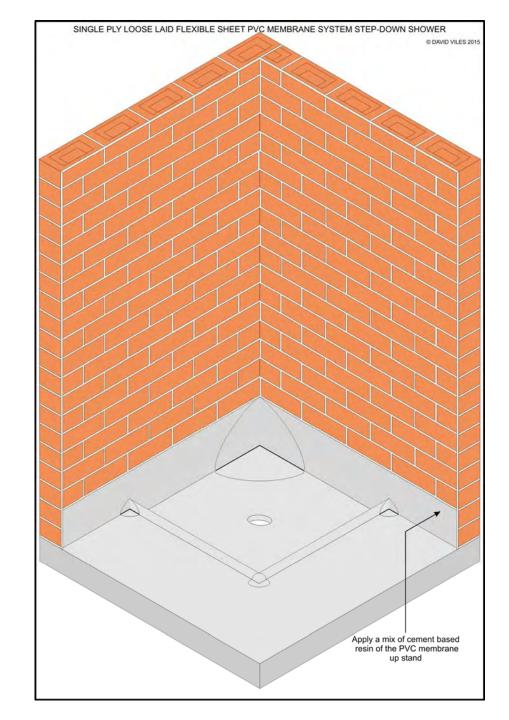

Framework
Shower
Hob- Less
Water-Stop
Trimmed

Framework
Shower
Hob- Less
Water-Stop
Covering
Channel

Framework
Shower
Hob- Less
Shower Screen
Installed on
Channel

Framework
Shower
Step-Down
Basic

Framework
Shower
Step-Down
Water-Stop
Membrane
Installed

Framework
Shower
Step-Down
Basic

Framework
Shower
Step-Down
Water-Stop
Membrane
Installed

Framework
Shower
Step-Down
Areas Tiled

Framework
Shower
Step-Down
Shower
Screen
Installed

Masonry
Shower
Hob-Less
Basic