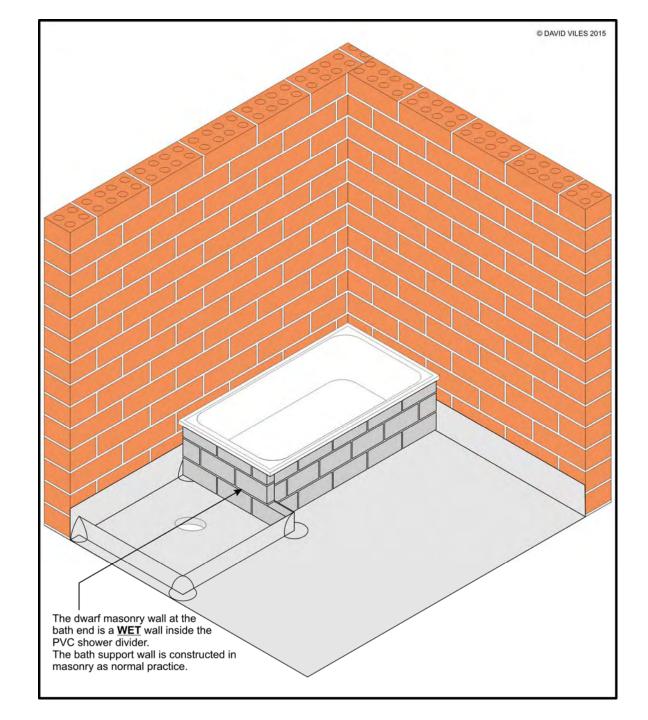

Framework
Shower
At Bath End
Walls
Sheeted

Framework
Shower
At Bath End
Areas Tiled
Screen Installed

Masonry
Shower
At Bath End
Basic

Masonry
Shower
At Bath End
Bath Walls
Constructed

Masonry
Shower
At Bath End
Walls Rendered
& Coated