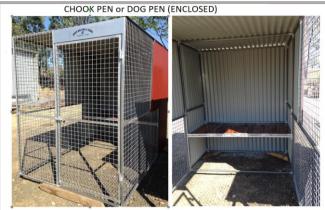

## KENNEL ENCLOSURES Australian 50 //\_ Keep your pets safe & secure Standalone on skids for easy handling Sturdy All-Gal steel construction Fully covered with Corodek sheeting Pre-oiled Timber Flooring (with rear drainage) Stainless Steel Auto-fill Water Trough/s Quality latches & hinges ALEXSESS MADE **1-Bay BASIC** 1520mmD x 1000mmW 50mmH 1-Bay ENCLOSED (Squat) 2000mmD x 1000mmW x 1300mmH **1-BAY** Basic \$1090 \$1190 Enclosed 2-BAY Basic \$1290 Segregation Gate \$1490 **Enclosed** DING & \$1690 **3-BAY** Basic FABRICATION \$1890 Enclosed INJUNE, Q PH: 07 4626 1419 **4-BAY** Basic \$1990 \$2290 Enclosed