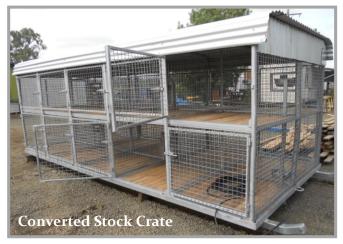

## KENNEL ENCLOSURES Australian 50 //\_ Keep your pets safe & secure Standalone on skids for easy handling Sturdy All-Gal steel construction Fully covered with Corodek sheeting Pre-oiled Timber Flooring (with rear drainage) Stainless Steel Auto-fill Water Trough/s Quality latches & hinges ALEXSESS MADE **1-Bay BASIC** 1520mmD x 1000mmW 50mmH 1-Bay ENCLOSED (Squat) 2000mmD x 1000mmW x 1300mmH **1-BAY** Basic \$1090 \$1190 Enclosed 2-BAY Basic \$1290 Segregation Gate \$1490 **Enclosed** DING & \$1690 **3-BAY** Basic FABRICATION \$1890 Enclosed INJUNE, Q PH: 07 4626 1419 **4-BAY** Basic \$1990 \$2290 Enclosed