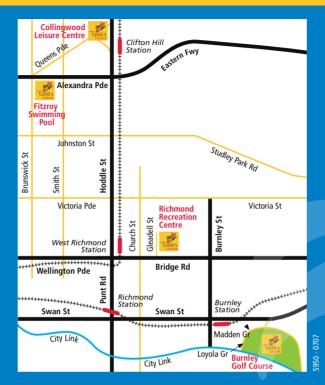

Summer hours 6.00am - 8.00pm

Fitzroy Swimming Pool: Alexandra Parade, Fitzroy – 9205 5180 Richmond Recreation Centre: Gleadell St, Richmond – 9205 5032 Collingwood Leisure Centre: Cnr Turnbull and Hoddle St, Clifton Hill – 9205 5522 Burnley Golf Course: Cnr Loyola Gr and Madden Gr, Burnley – 9205 5048 Richmond Recreation Centre Collingwood Leisure Centre Fitzroy Swimming Pool Burnley Golf Course