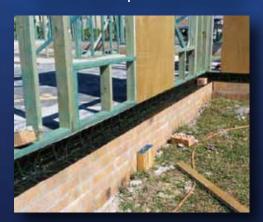

**Ura-Fen Shield Top Loaded Perimeter** 

**Ura-Fen Shield Side Load Cavity Perimeter** 

Ura-Fen is the perfect termite protection for monolithic, infill or footing slabs, Waffle Pod, bearer and joist treatment, tilt panels, blockouts.