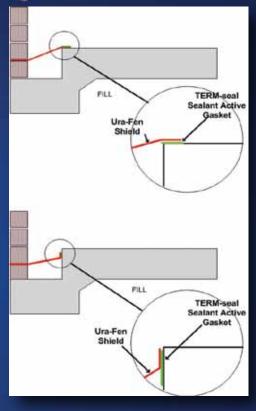

# TERM-Seal Termite Management Systems Ura-Fen Shield TWB Termite Barrier

The Ultimate Physical Termite Barrier

**Installing Ura-Fen Shield into Cavity** 

The revolution continues

Ura-Fen shield may be side-loaded to the slab or tucked under the frame or inner masonry.

Ura-Fen contains bifenthrin that is permanently locked into the barrier and is the active constituent that, repels, kills and deters any attempt by termites to penetrate the barrier.

**Ura-Fen Shield Top Loaded Perimeter** 

**Ura-Fen Shield Side Load Cavity Perimeter** 

Ura-Fen is the perfect termite protection for monolithic, infill or footing slabs, Waffle Pod, bearer and joist treatment, tilt panels, blockouts.