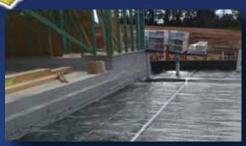

# **NO COSTLY RETREATMENTS**

Ura-Fen shield when installed as part of a cavity perimeter system, or as full under-slab termite and vapour barrier requires no costly re-treatments.

Ura-Fen Shield Full Under-slab Termite and vapour barrier