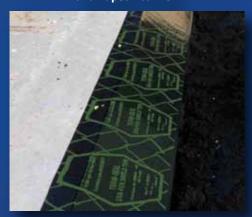

Ura-Fen shield may be side-loaded to the slab or tucked under the frame or inner masonry.

Ura-Fen contains bifenthrin that is permanently locked into the barrier and is the active constituent that, repels, kills and deters any attempt by termites to penetrate the barrier.