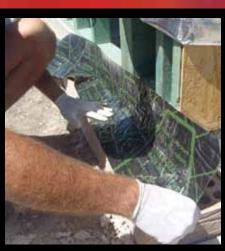

# TERM-Seal Termite Management Systems Ura-Fen Shield TWB Termite Barrier

The Ultimate Physical Termite Barrier

**Installing Ura-Fen Shield into Cavity** 

The revolution continues