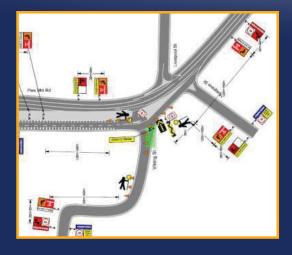

Our focus is designing compliant and safe Traffic Management Plans for our clients that remove unnecessary labour off your sites. This creates a cheaper and safer approach to traffic management.

All our plans are QLD Manual of Uniform Traffic Control Devices Part 3 (MUTCD) compliant and have been drafted by a qualified and endorsed MUTCD Level 3/4 Planner.