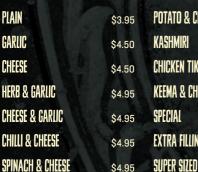

### NAAN IS A TRADITIONAL INDIAN BREAD MADE FRESH TO ORDER IN OUR TANDOOR OVEN.

| POTATO & CHEESE        | \$4.95 |
|------------------------|--------|
| KASHMIRI               | \$4.95 |
| CHICKEN TIKKA & CHEESE | \$4.95 |
| KEEMA & CHEESE         | \$4.95 |
| SPECIAL                | \$6    |
| EXTRA FILLINGS         | 50c    |