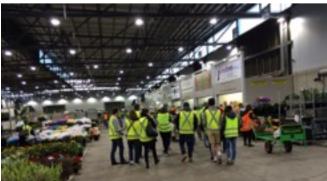

### The Tour

Saturday trade in the market starts at 4:30am. C the Market Tours begin promptly at **5:45am**. The first hour of our walking tour is a fully guided wander through the trading warehouse, meeting the traders, the buyers, and enjoying