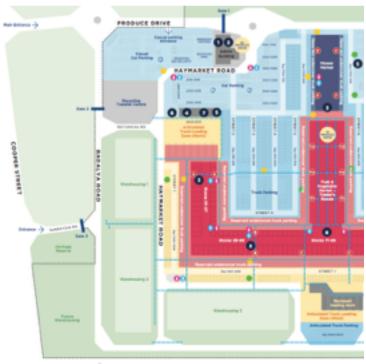

Access to join the tour is inside the casual parking area, in front of the administration building before Gate 1.

The map below details the Flower Market, within the Melbourne Market site.

## Мар