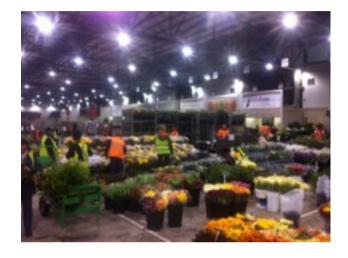

## Melbourne Wholesale Flower Market in Epping

Each Saturday, before the sun rises, the National Flower Centre at the Melbourne Wholesale Market in Epping fills with growers, wholesalers, agents, florists & event planners all trading masses of local and imported cut flowers, foliage, orchids and other potted plants.

### The Tour

Saturday trade in the market starts at 4:30am. C the Market Tours begin promptly at **5:45am**. The first hour of our walking tour is a fully guided wander through the trading warehouse, meeting the traders, the buyers, and enjoying