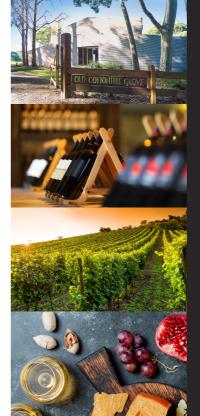

## AN EXCEPTIONAL SPACE FOR YOUR CURATED WINE EXPERIENCE IN THE HEART OF THE MORNINGTON PENISULA

Originally the shearing shed for one of regions largest pastural companies, The Wineshed has been painstakingly converted into a spectacular warehouse ready for your amazing function.

Located in a magnificent setting including sweeping hinterland views, an award winning olive oil grove, and even a par-3 golf hole, we offer an enchanting setting in the heart of the food & wine trail.