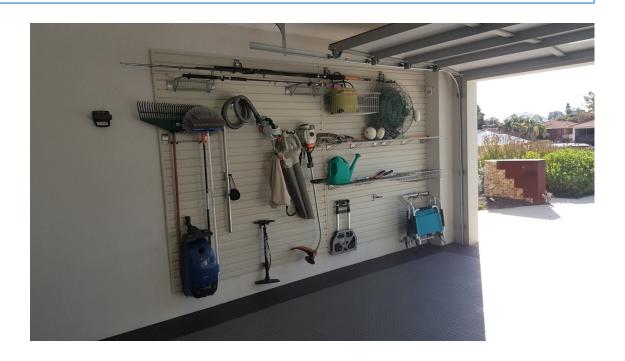

WARDROBE - WORLD

Showroom: 156 Cochranes Road, Moorabbin

STOR PANEL

info@garagestorageplus.com.au

Looking to eliminate clutter? Consider converting unused garage wall space into an effective, and organised, storage area. StorPanel gets all of your items up off the floor and neatly onto the wall, while still providing quick access to them. A lot more than just a great garden tool storage system. The StorePanel wall system (hooks, racks, baskets and shelves) can be used in unlimited configurations and be adjusted over time as your requirements change. Making it a perfect investment for your garage.

Installation is simple. First screw metal hanging strips to the wall. Next slide the Stor-Panel lengths onto the hanging strips. Then simply clip in the accessories and finally hang your items. Alternatively Garage Storage Plus can install the full system for you. Browse through our extensive accessory range and start planning your StorPanel wall organisation system today.