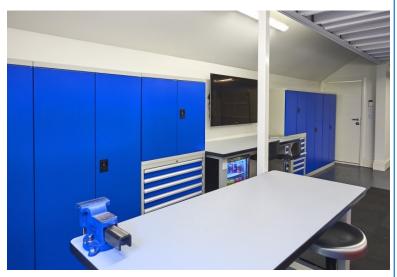

WARDROBE - WORLD

Showroom: 156 Cochranes Road, Moorabbin

info@garagestorageplus.com.au

The UltiMATE Workshop range is built for the toughest situations and offers strength, durability and adjustability. With workbenches rated for 1 ton (1,000kg), individual storage shelves rated for 150kg and drawers rated for 100kg, we've got you covered.

Strength comes from reinforced thick heavy duty steel which is powder coated to a beautiful finish. The modular design to the range means you can build a workspace environment perfect to your specific needs, or you can start small, perhaps with just a garage workbench, and extend over time. Will stand up to the toughest workshop as well as looking stylish in any garage. We're confident you won't find better value. Browse through the individual products as well as our package deals.