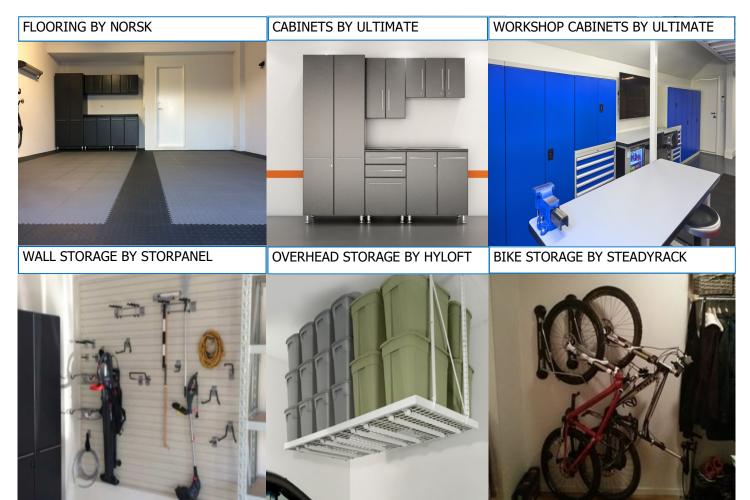

info@garagestorageplus.com.au

Norsk PVC tiles are a perfect fit for any garage, gym, kids play room, and many other areas. All tiles are created with safety and durability in mind. Whether you need a garage floor tile or a basement tile, Norsk multi-purpose flooring is easy to install and is extremely durable and resilient.

## WARDROBE - WORLD

Showroom: 156 Cochranes Road, Moorabbin

info@garagestorageplus.com.au

Our cost effective range of Laminated MDF cabinets offers various sized cabinets that can have your area organised and looking great.

WARDROBE - WORLD

Showroom: 156 Cochranes Road, Moorabbin

STOR PANEL

info@garagestorageplus.com.au

Looking to eliminate clutter? Consider converting unused garage wall space into an effective, and organised, storage area. StorPanel gets all of your items up off the floor and neatly onto the wall, while still providing quick access to them. A lot more than just a great garden tool storage system. The StorePanel wall system (hooks, racks, baskets and shelves) can be used in unlimited configurations and be adjusted over time as your requirements change. Making it a perfect investment for your garage.

info@garagestorageplus.com.au

HyLoft's innovative wall and ceiling storage products allow users to maximize available space, creating new storage out of previously unused space in garages, basements, and attics. Installation is easy and we can provide assistance and support if required. Perfect for storing large bulky items such as decorations, seasonal clothes, suitcases, large plastic tubs, sports equipment to name a few.

# steadyrack

Looking for the ultimate bike storage solution? Safely and securely store your bike without any heavy lifting with our Steadyrack Classic Bike Rack. Designed to pivot almost 180 degrees and fold flat for maximum storage space efficiency, our Classic Racks can be mounted on virtually any wall. Whether you're handy with the drill or it's your first -time on the job, installation is easy. To use any of our wall mounted bike racks, pull down the top arm, push your bike into the rack and pivot from side-to-side it's that simple!