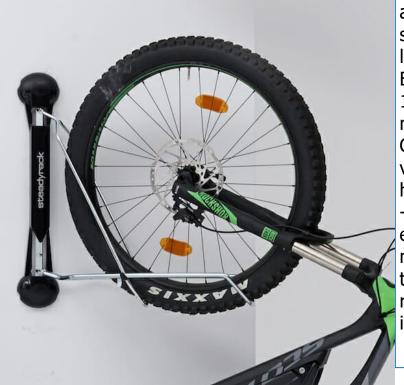

# steadyrack

Looking for the ultimate bike storage solution? Safely and securely store your bike without any heavy lifting with our Steadyrack Classic Bike Rack. Designed to pivot almost 180 degrees and fold flat for maximum storage space efficiency, our Classic Racks can be mounted on virtually any wall. Whether you're handy with the drill or it's your first -time on the job, installation is easy. To use any of our wall mounted bike racks, pull down the top arm, push your bike into the rack and pivot from side-to-side it's that simple!