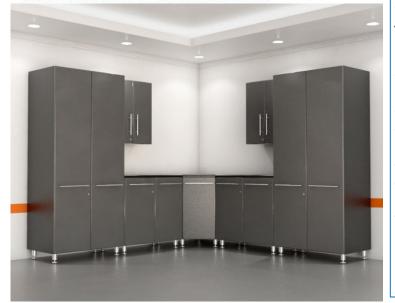

## WARDROBE - WORLD

Showroom: 156 Cochranes Road, Moorabbin

info@garagestorageplus.com.au

Our cost effective range of Laminated MDF cabinets offers various sized cabinets that can have your area organised and looking great.

This state of the art industry leading modular cabinet line offers infinite design options through a diversified cabinet lineup to transform your garage or any room of the home or business into a room that will be the envy of all. No longer is the "man cave" for the car enthusiast, but for discerning home owners that want a welcoming and useable room of the house not filled with clutter.

Developed to add style and sophistication through modern design, the UltiMATE Garage cabinets built using polyurethane coated MDF doors, drawers and facings for a clean, finished and refined look. Cabinets are assembled using a thermo-fused melamine laminate over MDF for maximum strength and stability. Unique MDF construction has clean lines for an unparalleled, contemporary style. Oversized 9mm brushed zinc pulls and handles offer comfort and utility, while Euro hardware and roller bearing slides offer ease of use, quality feel and reliability. Built from 19mm MDF makes the UltiMATE Garage one of the strongest most durable ready to assemble systems available. Chrome adjustable feet elevate your system off the ground. Making it easier to clean under your cabinets and adjust on uneven ground. Available in Graphite Grey Doors with Black body. An investment in your home that will yield significant return.