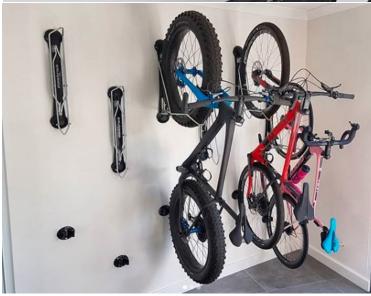

# steadyrack

Looking for the ultimate bike storage solution? Safely and securely store your bike without any heavy lifting with our Steadyrack Classic Bike Rack. Designed to pivot almost 180 degrees and fold flat for maximum storage space efficiency, our Classic Racks can be mounted on virtually any wall. Whether you're handy with the drill or it's your first -time on the job, installation is easy. To use any of our wall mounted bike racks, pull down the top arm, push your bike into the rack and pivot from side-to-side it's that simple!