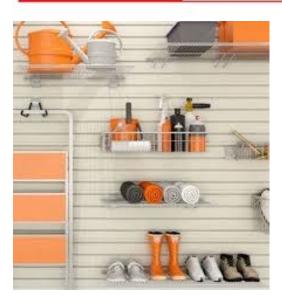

WARDROBE - WORLD

Showroom: 156 Cochranes Road, Moorabbin

STOR PANEL

info@garagestorageplus.com.au

Looking to eliminate clutter? Consider converting unused garage wall space into an effective, and organised, storage area. StorPanel gets all of your items up off the floor and neatly onto the wall, while still providing quick access to them. A lot more than just a great garden tool storage system. The StorePanel wall system (hooks, racks, baskets and shelves) can be used in unlimited configurations and be adjusted over time as your requirements change. Making it a perfect investment for your garage.

Installation is simple. First screw metal hanging strips to the wall. Next slide the Stor-Panel lengths onto the hanging strips. Then simply clip in the accessories and finally hang your items. Alternatively Garage Storage Plus can install the full system for you. Browse through our extensive accessory range and start planning your StorPanel wall organisation system today.