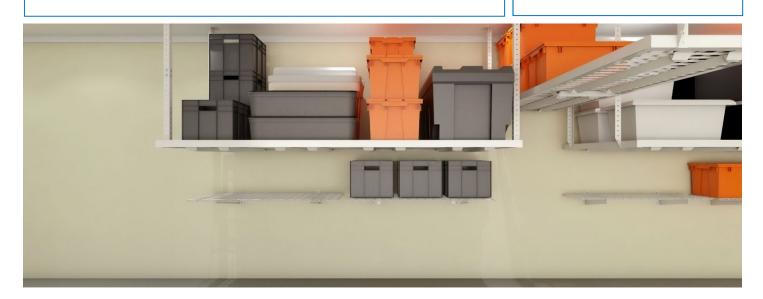

info@garagestorageplus.com.au

HyLoft's innovative wall and ceiling storage products allow users to maximize available space, creating new storage out of previously unused space in garages, basements, and attics. Installation is easy and we can provide assistance and support if required. Perfect for storing large bulky items such as decorations, seasonal clothes, suitcases, large plastic tubs, sports equipment to name a few.

Each unit is designed and engineered to be fully adjustable, meaning they can be installed into any timber truss configuration as well as concrete ceilings.

WARDROBE - WORLD

Showroom: 156 Cochranes Road, Moorabbin