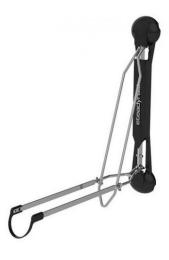

# steadyrack

Looking for the ultimate bike storage solution? Safely and securely store your bike without any heavy lifting with our Steadyrack Classic Bike Rack. Designed to pivot almost 180 degrees and fold flat for maximum storage space efficiency, our Classic Racks can be mounted on virtually any wall. Whether you're handy with the drill or it's your first -time on the job, installation is easy. To use any of our wall mounted bike racks, pull down the top arm, push your bike into the rack and pivot from side-to-side it's that simple!