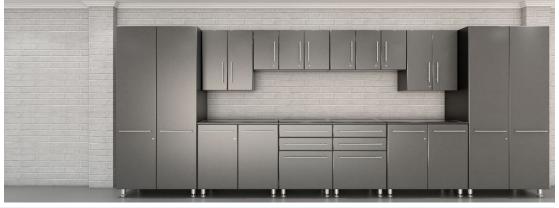

## WARDROBE - WORLD

Showroom: 156 Cochranes Road, Moorabbin

info@garagestorageplus.com.au

Our cost effective range of Laminated MDF cabinets offers various sized cabinets that can have your area organised and looking great.

This state of the art industry leading modular cabinet line offers infinite design options through a diversified cabinet lineup to transform your garage or any room of the home or business into a room that will be the envy of all. No longer is the "man cave" for the car enthusiast, but for discerning home owners that want a welcoming and useable room of the house not filled with clutter.

Developed to add style and sophistication through modern design, the UltiMATE Garage cabinets built using polyurethane coated MDF doors, drawers and facings for a clean, finished and refined look. Cabinets are assembled using a thermo-fused melamine laminate over MDF for maximum strength and stability. Unique MDF construction has clean lines for an unparalleled, contemporary style. Oversized 9mm brushed zinc pulls and handles offer comfort and utility, while Euro hardware and roller bearing slides offer ease of use, quality feel and reliability. Built from 19mm MDF makes the UltiMATE Garage one of the strongest most durable ready to assemble systems available. Chrome adjustable feet elevate your system off the ground. Making it easier to clean under your cabinets and adjust on uneven ground. Available in Graphite Grey Doors with Black body. An investment in your home that will yield significant return.