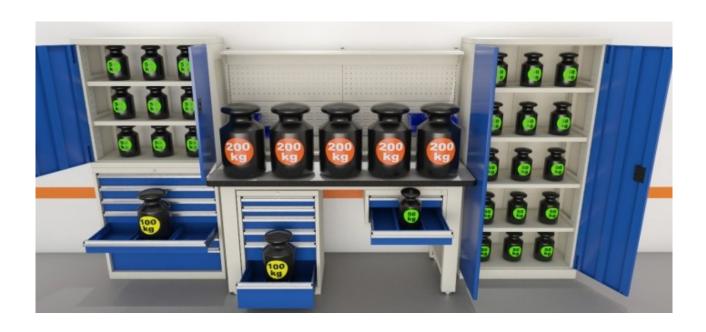

WARDROBE - WORLD

Showroom: 156 Cochranes Road, Moorabbin

info@garagestorageplus.com.au

The UltiMATE Workshop range is built for the toughest situations and offers strength, durability and adjustability. With workbenches rated for 1 ton (1,000kg), individual storage shelves rated for 150kg and drawers rated for 100kg, we've got you covered.

Strength comes from reinforced thick heavy duty steel which is powder coated to a beautiful finish. The modular design to the range means you can build a workspace environment perfect to your specific needs, or you can start small, perhaps with just a garage workbench, and extend over time. Will stand up to the toughest workshop as well as looking stylish in any garage. We're confident you won't find better value. Browse through the individual products as well as our package deals.