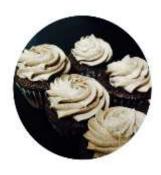

# Coffee

Freshly brewed espresso infused sponge topped with coffee flavoured buttercream.

### Mocha

Freshly brewed espresso infused sponge topped with milk chocolate buttercream. (Can be made vice versa if requested)