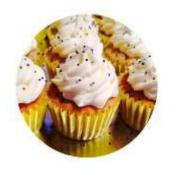

# Lime and Poppy Seed

Vanilla sponge infused with fresh lime zest and poppy seeds topped with vanilla buttercream mixed with fresh lime juice and sprinkled with poppy seeds. (No artificial colours or flavours)