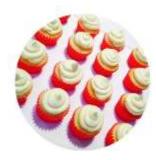

## Strawberry

Vanilla sponge topped with strawberry flavoured pink buttercream. (Butterflies optional)