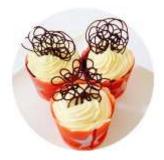

## Red Velvet (Premium)

Red coloured rich chocolate sponge topped with vanilla cream cheese frosting.

\*Decorations, Themed Cakes, Colour Variations and Flavour Combinations are Available, Call for a Quote.