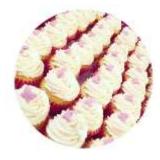

## Red Velvet (Premium)

Red coloured rich chocolate sponge topped with vanilla cream cheese frosting.

\*Decorations, Themed Cakes, Colour Variations and Flavour Combinations are Available, Call for a Quote.