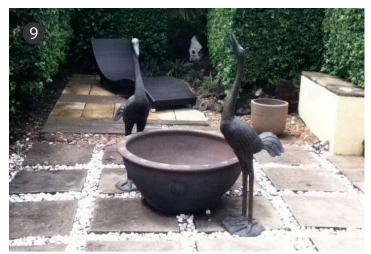

- 1. Flat pack kitchens can look glamorous
- 6. Bringing the outside in
- 7. Highlighting unique characteristics of a space
- 8. Putting the soul back into an old home
- 9. Simple and unique landscaping