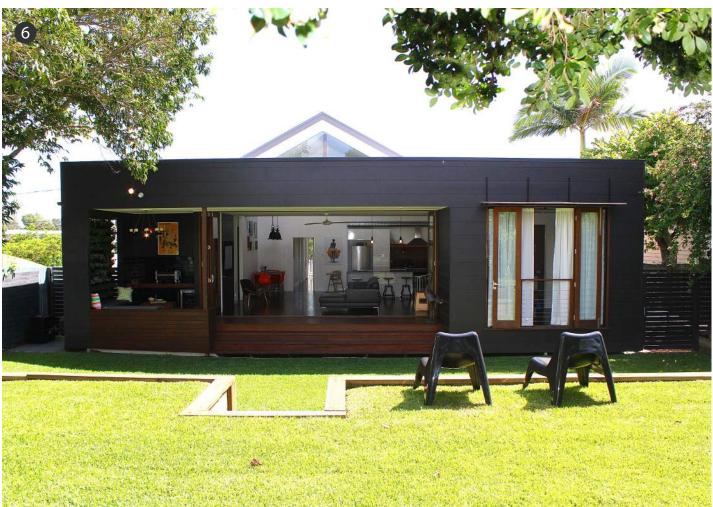

- 1. Flat pack kitchens can look glamorous
- 6. Bringing the outside in
- 7. Highlighting unique characteristics of a space
- 8. Putting the soul back into an old home
- 9. Simple and unique landscaping