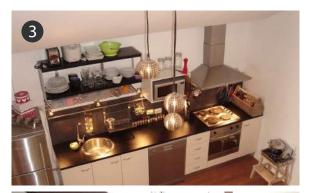

- 1. Flat pack kitchens can look glamorous
- 6. Bringing the outside in
- 7. Highlighting unique characteristics of a space
- 8. Putting the soul back into an old home
- 9. Simple and unique landscaping