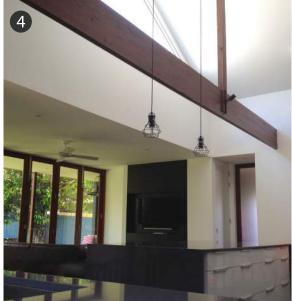

- 1. Flat pack kitchens can look glamorous
- 6. Bringing the outside in
- 7. Highlighting unique characteristics of a space
- 8. Putting the soul back into an old home
- 9. Simple and unique landscaping