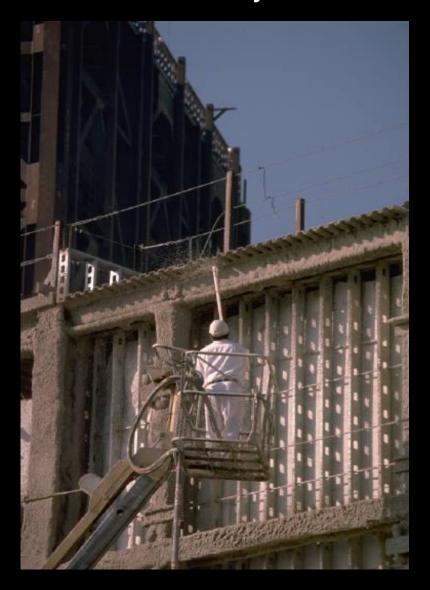

## **Safety**

**Occupational Health and Safety** is a heart-felt commitment followed by each and every team member of Beyond Colour. All levels of management and staff follow the "Subbie" Pack and operate within the company's Safe Work Method Statements.

**Industrial-** Repair Garages, Industrial, Plants, Warehouses, Manufacturing Plants, Power Plants, Laboratories Oil Refineries.

- o Heritage
- Community
- Specialty Finishes
- Colour consultant

**& Decorating PTY LTD** 