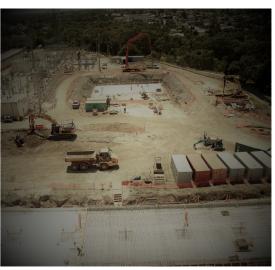

### Engineering Surveying...

We are specialized in engineering surveying for construction works such as;

- Construction setting out for buildings, roads, footpaths, retaining walls and other structures;
- Horizontal and vertical alignments for roads;
- Setting out for holding down bolts;
- Construction setting out works for electrical substations;
- High precision surveying such as setting out for GIS equipment;
- Surveying for Transmission lines
- As construction surveying.

### **Key Projects**

We have provided our services in various civil projects such as;

- Brunswick Terminal Station
- Metro Tunnel Early works
- Lonsdale Street, Dandenong