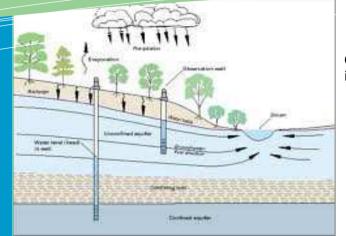

**Cindy Tomamichel** is an Environmental Scientist and Hydro-geologist with 16 years experience in state government authorities, consulting and mining. Cindy has particular strengths in hydro-geology and has developed custom-designed Access database systems for a number of diverse clients. As a small company we can offer a personal service at competitive rates. We will be committed to your project.

#### Environmental

Hydro-geology and geology

Water, air and waste management

Soil contamination advice

**Database** Custom designed Access database systems for

- Document control
  - Activity tracking

- Complex file and record management