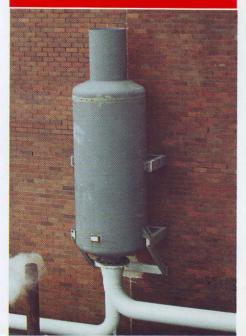

#### STEAM DISCHARGE SILENCER TYPE MRV

CIRCULAR SILENCER FOR DUST COLLECTION FAN DISCHARGE

DISCHARGE SILENCER

SNORT VALVE VENT SILENCER No. 6 blast furnace BHP. Designed for 154<sup>3</sup>m/sec at 440KPa, weight 5.5 tonne. Accord also manufactured and supplied the equalizing valve silencer