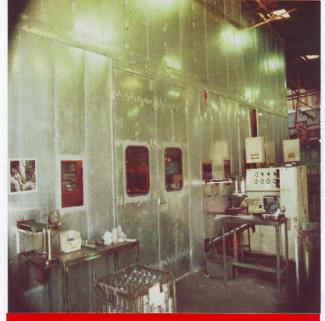

LARGE SOUNDPROOF WORK STATION FOR CSR OBERON

ACOUSTIC SHIELDING FOR DUST COLLECTION SYSTEM FOR MERCK SHARP AND DOHME

PUNCH PRESS ACOUSTIC ENCLOSURE FOR FASCO AUSTRALIA 13 M x 4.5 M x 5.5 M H

FOR COLGATE PALMOLIVE'S COOLING TOWERS ACCORD SUPPLIED DOUBLE ACOUSTIC LOUVRES FOR THE INTAKE AIR AND SUPPLIED AND INSTALLED ALUMINIUM DISCHARGE SILENCERS

SOUNDPROOF WORK STATION

ACOUSTIC ENCLOSURE FOR TRIM SAW AT CSR OBERON

SMALL FAN ENCLOSURE

FREE STANDING PANEL ABSORBERS

SOUND RATED DOORS

ELECTRIC MOTOR MUFFS INSTALLED ON HYDRAULIC PUMPS

DUCT SILENCER UNDER MANUFACTURE