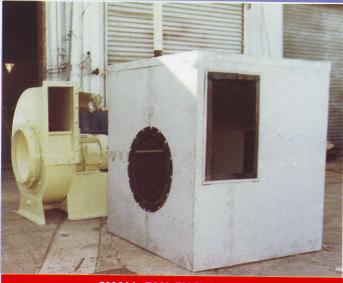

#### STEAM DISCHARGE SILENCER TYPE MRV

CIRCULAR SILENCER FOR DUST COLLECTION FAN DISCHARGE

DISCHARGE SILENCER

SNORT VALVE VENT SILENCER No. 6 blast furnace BHP. Designed for 154<sup>3</sup>m/sec at 440KPa, weight 5.5 tonne. Accord also manufactured and supplied the equalizing valve silencer