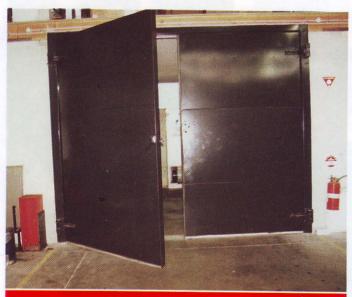

## **ACOUSTIC DOORS**

A range of doors for industrial and commercial applications; Steel Doors, either bi-parting or sliding Timber Doors, from 32mm to 200mm thick with jams and seals