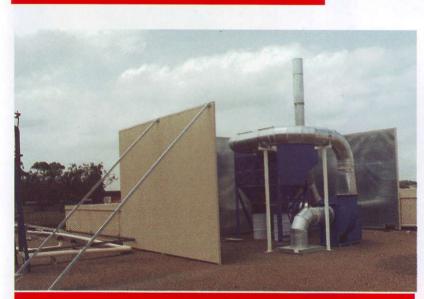

## **Clean Air Machine**

This machine has a throw away filter suitable for tobacco smoke and ozone from photocopiers and areas where poor ventilation causes problems to employees health.

TYPICAL DUST COLLECTION SYSTEM FOR WOODWORKING SHOP