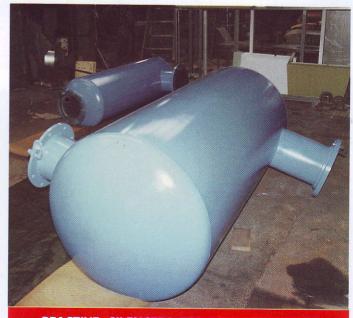

#### STEAM DISCHARGE SILENCER TYPE MRV

CIRCULAR SILENCER FOR DUST COLLECTION FAN DISCHARGE

DISCHARGE SILENCER

SNORT VALVE VENT SILENCER No. 6 blast furnace BHP. Designed for 154<sup>3</sup>m/sec at 440KPa, weight 5.5 tonne. Accord also manufactured and supplied the equalizing valve silencer