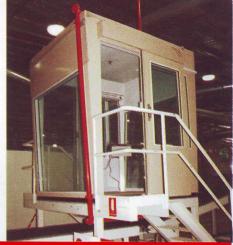

LARGE SOUNDPROOF WORK STATION FOR CSR OBERON

ACOUSTIC SHIELDING FOR DUST COLLECTION SYSTEM FOR MERCK SHARP AND DOHME

PUNCH PRESS ACOUSTIC ENCLOSURE FOR FASCO AUSTRALIA 13 M x 4.5 M x 5.5 M H

FOR COLGATE PALMOLIVE'S COOLING TOWERS ACCORD SUPPLIED DOUBLE ACOUSTIC LOUVRES FOR THE INTAKE AIR AND SUPPLIED AND INSTALLED ALUMINIUM DISCHARGE SILENCERS