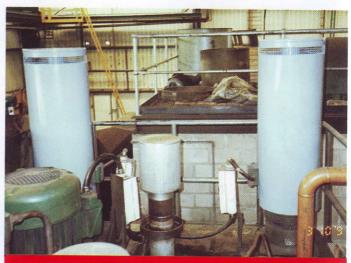

#### STEAM DISCHARGE SILENCER TYPE MRV

CIRCULAR SILENCER FOR DUST COLLECTION FAN DISCHARGE

DISCHARGE SILENCER

SNORT VALVE VENT SILENCER No. 6 blast furnace BHP. Designed for 154<sup>3</sup>m/sec at 440KPa, weight 5.5 tonne. Accord also manufactured and supplied the equalizing valve silencer