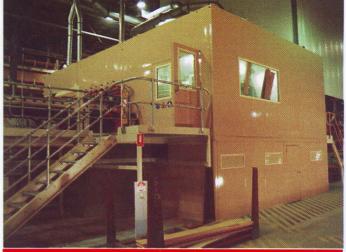

LARGE SOUNDPROOF WORK STATION FOR CSR OBERON

ACOUSTIC SHIELDING FOR DUST COLLECTION SYSTEM FOR MERCK SHARP AND DOHME

PUNCH PRESS ACOUSTIC ENCLOSURE FOR FASCO AUSTRALIA 13 M x 4.5 M x 5.5 M H

FOR COLGATE PALMOLIVE'S COOLING TOWERS ACCORD SUPPLIED DOUBLE ACOUSTIC LOUVRES FOR THE INTAKE AIR AND SUPPLIED AND INSTALLED ALUMINIUM DISCHARGE SILENCERS