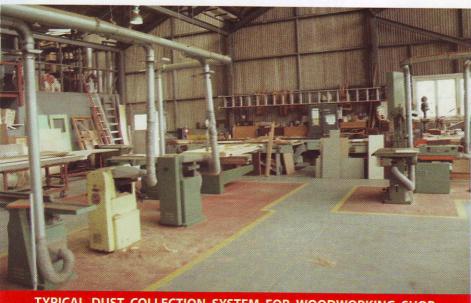

## **Clean Air Machine**

This machine has a throw away filter suitable for tobacco smoke and ozone from photocopiers and areas where poor ventilation causes problems to employees health.

TYPICAL DUST COLLECTION SYSTEM FOR WOODWORKING SHOP