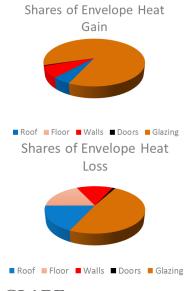

### REDUCE HEAT

Whilst windows generally make up around 8% of the total area of an average 3 bedroom home, they are also responsible for 87% of heat gain and 49% of heat loss.

At Energy Efficient Tinting, we have solutions that can help you to dramatically reduce the impact of heat gain/loss immediately.