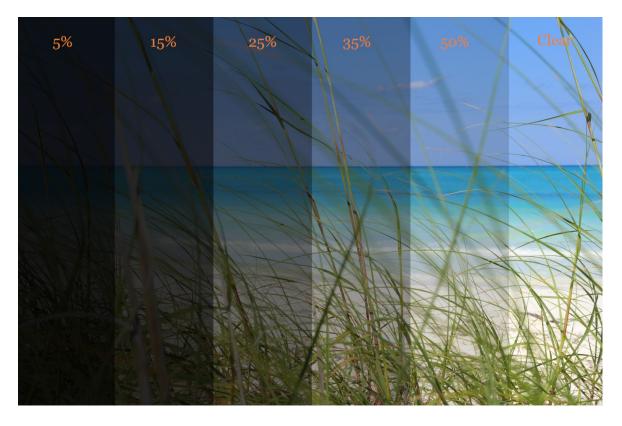

### **REDUCE GLARE**

At Energy Efficient Tinting our range of products include a choice of films that reduce glare up to 85%.

Reducing visible light transmission also creates better living and working conditions by reducing eye strain and associated headaches.