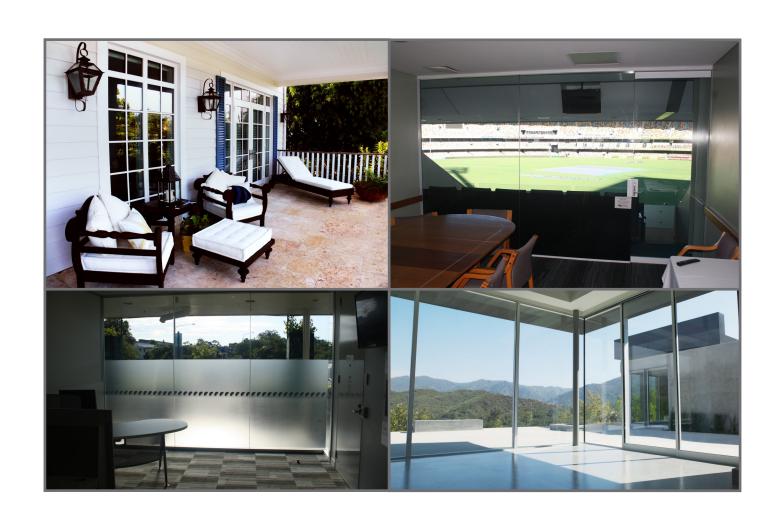

### **REDUCE GLARE**

At Energy Efficient Tinting our range of products include a choice of films that reduce glare up to 85%.

Reducing visible light transmission also creates better living and working conditions by reducing eye strain and associated headaches.

### **IMPROVE PRIVACY**

With the Energy Efficient Tinting range of window films, rest assured that we have a privacy film to suit your needs.

Whether it is frosted film, window tint film, reflective film, stained film or even decorative film, we have solutions to suit every circumstance.

# INCREASE SECURITY

At Energy Efficient Tinting, although we have specialised safety & security film to provide safe & secure windows, all of our products strengthens glass, doors and windows making it extremely difficult for burglars to gain entry into your home or workplace.