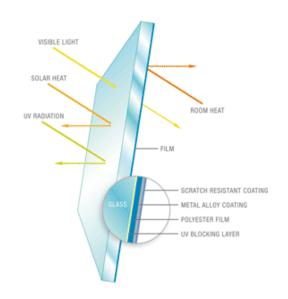

### REDUCE FADING & PROTECT YOUR SKIN

At Energy Efficient Tinting, our products reject 99% of the sun's ultra-violet rays which is the primary cause of skin cancer and fading of building products such as curtains, carpets, furniture, clothing, fittings etc.

UV rays come in 3 different forms - UVA, UVB & UVC, whilst UVC doesn't enter the earths atmosphere, the other two can be extremely damaging to your skins health. Our products eliminate all UV by 99%.

The relentless UV rays that continue to threaten the longevity of building products and health of peoples skin can very easily be avoided within the workplace or at home, by the application of our energy efficient window films.

Whether it is clear film or tinted, all our film still rejects 99% UV from entering the glass. The tough and durable scratch resistant coating assures care free maintenance with most conventional methods of window cleaning.