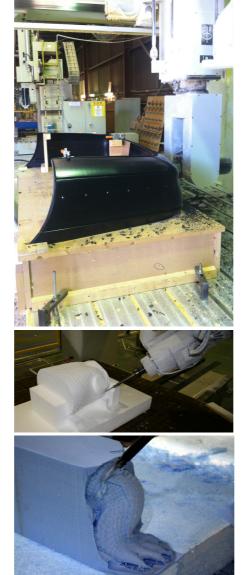

## ASQUARED ENGINEERING $\sim$ CNC TRIMMING & ROUTING SERVICES

CNC cutting and routing are techniques that combine the power of computers with strong machinery to create precision shapes and forms out of a variety of materials including plywood, wood, plastic,, MDF and Aluminium. It uses a computer-controlled router or milling machine to cut, shape, drill, mill and surface materials in the desired shapes and forms which is both cost effective and extremely accurate.

Coupled with full in-house design capabilities, ASQUARED Engineering make light work of the most demanding requirements. With a CNC machining centreswe are able to machine up to X-2200, Y– 2200 and Z– 800mm in one set up. As leaders in utilizing these techniques our significant experience has been serving a wide variety of different markets for years.