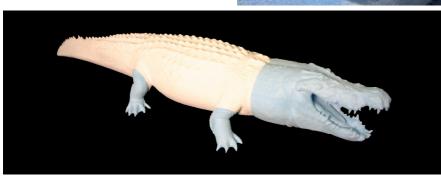

## ASQUARED ENGINEERING $\sim$ CNC TRIMMING & ROUTING SERVICES

CNC cutting and routing are techniques that combine the power of computers with strong machinery to create precision shapes and forms out of a variety of materials including plywood, wood, plastic,, MDF and Aluminium. It uses a computer-controlled router or milling machine to cut, shape, drill, mill and surface materials in the desired shapes and forms which is both cost effective and extremely accurate.

Coupled with full in-house design capabilities, ASQUARED Engineering make light work of the most demanding requirements. With a CNC machining centreswe are able to machine up to X-2200, Y– 2200 and Z– 800mm in one set up. As leaders in utilizing these techniques our significant experience has been serving a wide variety of different markets for years.