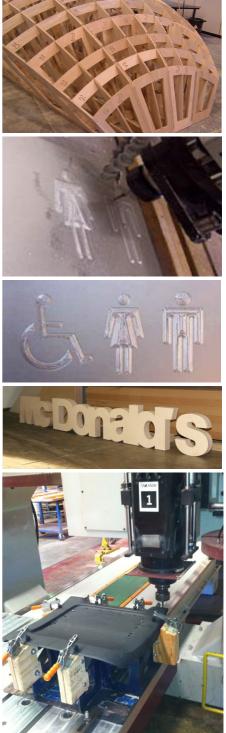

## ASQUARED ENGINEERING $\sim$ CNC TRIMMING & ROUTING SERVICES

CNC cutting and routing are techniques that combine the power of computers with strong machinery to create precision shapes and forms out of a variety of materials including plywood, wood, plastic,, MDF and Aluminium. It uses a computer-controlled router or milling machine to cut, shape, drill, mill and surface materials in the desired shapes and forms which is both cost effective and extremely accurate.

Coupled with full in-house design capabilities, ASQUARED Engineering make light work of the most demanding requirements. With a CNC machining centreswe are able to machine up to X-2200, Y– 2200 and Z– 800mm in one set up. As leaders in utilizing these techniques our significant experience has been serving a wide variety of different markets for years.