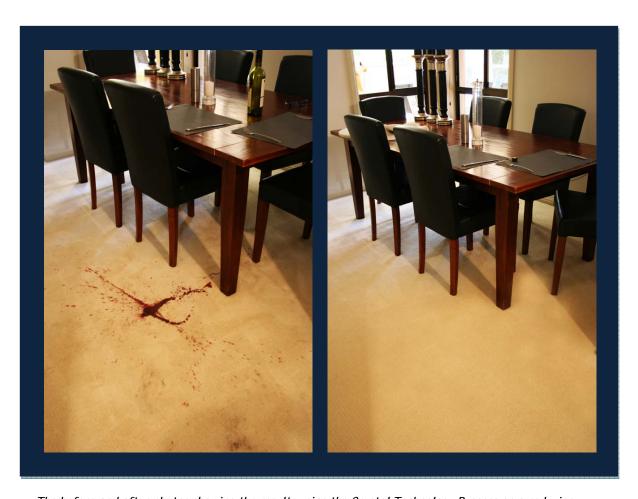

## Crystal Technology Process™

The before and after photos showing the results using the Crystal Technology Process on a red wine stain.