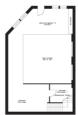

The studio is on the ground floor (approx 75sqm) with shared kitchen/bathroom and design studio upstairs. Nearby to equipment rental shops (The Front Studio, Rentacam) located in Redfern / Central, it's also one minute walk away from Central Park, Brickfields bakery, cafes, galleries, etc.