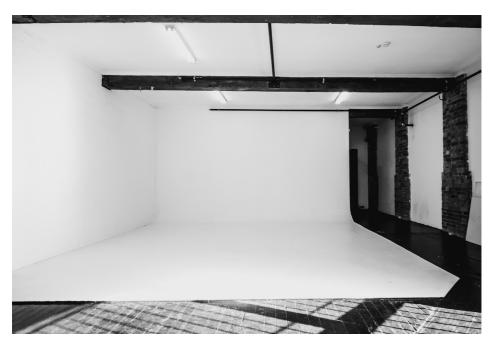

## HUGE 6X6M CYCLORAMA: AVAILABLE FOR DAY HIRE: AFFORDABLE RATES: CENTRAL

Black Door Number 3 is an awesome photography studio with huge 6m x 6m cyclorama, just a few minutes walk from Central and Redfern Stations.

Ideal for photographers or agencies looking for a convenient and central studio, the space has built-in shutters, reflective surfaces, polyboards, mirrors, floor drapes, ladders, C-stands, trolleys on wheels suitable for laptops, and Wi-Fi. It has lots of natural daylight or can be totally blacked out depending on your needs, has secure entry, and is available 7 days a week.

The studio is on the ground floor (approx 75sqm) with shared kitchen/bathroom and design studio upstairs. Nearby to equipment rental shops (The Front Studio, Rentacam) located in Redfern / Central, it's also one minute walk away from Central Park, Brickfields bakery, cafes, galleries, etc.