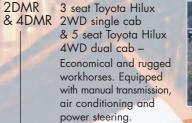

MVAR 9 seat, 4 door GLi

Toyota Tarago Features latest model with dual air. Comfortable seating for 6 passengers.

IVMR/IVAR 12-14 seat Toyota

Commuter - manual/auto. Dual air, PA system, TV licence plates, suggested for 10 to 12 passengers. Note: cargo barriers and covered trailers are available