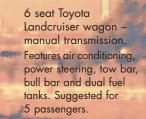

3 seat Toyota Landcruiser tray body manual transmission. Features air conditioning power steering, tow bar, bull bar, snorkel and dual fuel tanks Ideal towing vehicle.

11 seat Toyota Troop Carrier - manual transmission. Features air conditioning, power steering, tow bar, bull bar, snorkel and dual fuel tanks. Suggested for 8 passengers (including driver), but can take 11.