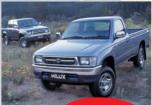

3 seat Toyota Landcruiser tray body manual transmission. Features air conditioning power steering, tow bar, bull bar, snorkel and dual fuel tanks Ideal towing vehicle.

11 seat Toyota Troop Carrier - manual transmission. Features air conditioning, power steering, tow bar, bull bar, snorkel and dual fuel tanks. Suggested for 8 passengers (including driver), but can take 11.