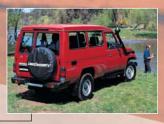

3 seat Toyota Landcruiser tray body manual transmission. Features air conditioning power steering, tow bar, bull bar, snorkel and dual fuel tanks Ideal towing vehicle.

11 seat Toyota Troop Carrier - manual transmission. Features air conditioning, power steering, tow bar, bull bar, snorkel and dual fuel tanks. Suggested for 8 passengers (including driver), but can take 11.