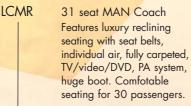

LBMR

FBMR

33 seat Mercedes-Benz Features luxury seating with seat belts, ducted air. TV/video/DVD, PA system and TV licence plates. Suggested for 26 to 32 passengers. Covered trailers available.

FCMR 35 seat MAN Coach Features luxury seating with seat belts, individual air, fully carpeted. TV/video/DVD, PA system, huge boot. Recommended for 34 passengers.