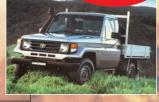

3 seat Toyota Landcruiser tray body manual transmission. Features air conditioning power steering, tow bar, bull bar, snorkel and dual fuel tanks Ideal towing vehicle.

11 seat Toyota Troop Carrier - manual transmission. Features air conditioning, power steering, tow bar, bull bar, snorkel and dual fuel tanks. Suggested for 8 passengers (including driver), but can take 11.