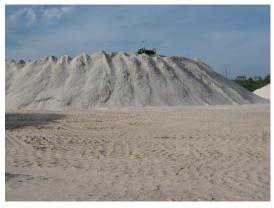

# Construction, bedding and concrete sand

Dunloesands produces specialist sands, construction sand, loam sand, fine bedding sand and superfine sand for use within the construction industry.

These sands are used underneath concrete slabs, filling around piping or within a specialised concrete or render mix.