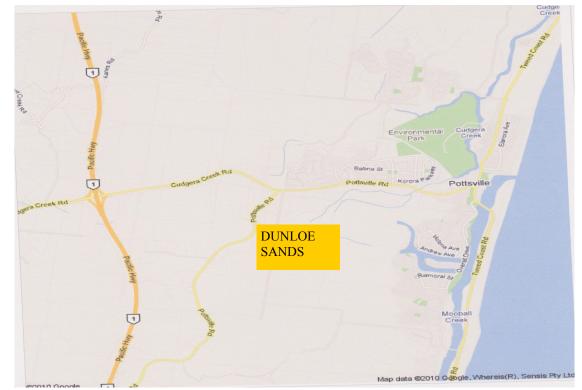

Information and Products effective November 2010

Dunloe Sands commenced supply of a range of quality sands and top soil in early 2010. Located just 5kms from the M1 Pottsville interchange, it is well placed for delivery of its products from Ballina to the Gold Coast.