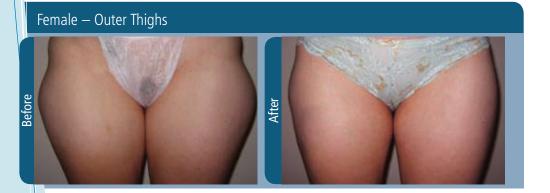

## LIPOSCULPTURE (LIPOSUCTION)

# Before After A

Non Hospital, non general anaesthetic procedure
 Suitable for most areas
 Removes resistant fatty deposits