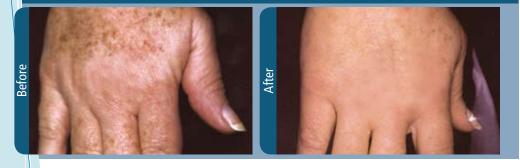

## Photoderm Hands

## Photoderm Nose

- Removal of seborrheic keratoses, tattoos and most benign pigmented lesions
- Removal of birthmarks Office procedure Usually no downtime after treatment
  - Emla cream can be used for analgesia (purchased from pharmacies)