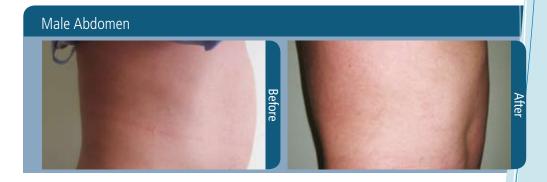

## LIPOSCULPTURE (LIPOSUCTION)

# Before After A

Non Hospital, non general anaesthetic procedure
 Suitable for most areas
 Removes resistant fatty deposits