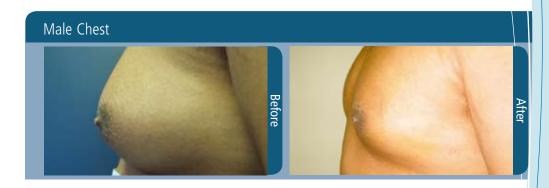

## LIPOSCULPTURE (LIPOSUCTION)

# Before After A

Non Hospital, non general anaesthetic procedure
 Suitable for most areas
 Removes resistant fatty deposits