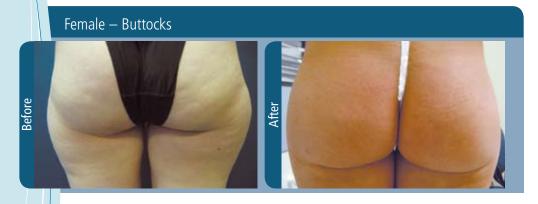

## LIPOSCULPTURE (LIPOSUCTION)

# Before After A

Non Hospital, non general anaesthetic procedure
 Suitable for most areas
 Removes resistant fatty deposits