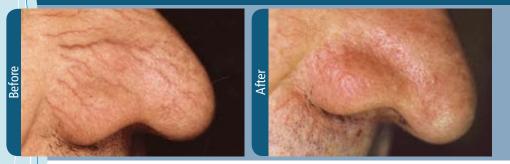

## Photoderm Nose

- Removal of seborrheic keratoses, tattoos and most benign pigmented lesions
- Removal of birthmarks Office procedure Usually no downtime after treatment
  - Emla cream can be used for analgesia (purchased from pharmacies)