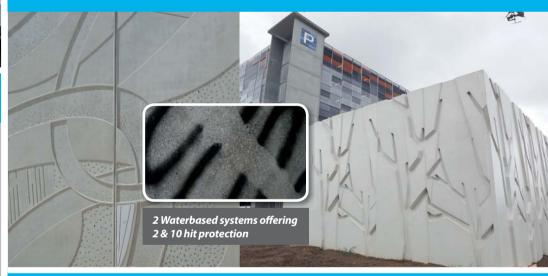

se in heavy traffic areas where motor vehicles and forklifts are operating.

Aquepoxy is also suited to food preparation areas, public spaces and other areas where low odour and solvent-free application is important.

Aquepoxy provides a low sheen appearance with a fine balance of texture and surface grip to leave a non-slip surface that is resistant to abrasion and easy to clean.

# SEALERS for CONCRETE BLOCKS

# **CURING BLANKETS for slabs**



Hydracure concrete curing blankets effectively hold water, providing improved hydration, result in less discolouration and a more evenly cured concrete slab than other blankets on the market option.

Moisture is not absorbed into blankets making removal faster and lighter.



# LITHIUM SILICATE HARDENER for slabs



### **ANTI-GRAFFITI SYSTEMS**



# **CONCRETE & CRACK REPAIR KIT**



Have you got a crack or spalled concrete you didn't think you could fix?

MARKHAM's 4034 RAPID REPAIR produces a semi-rigid repair with good flexural and vibration resistance properties. This 2 part Polyurea product sets in less than 15 minutes.



Seal exterior concrete blocks while using the same product inside to define exposed interior feature walls.

Whether you have concrete blocks inside or out, you can protect them to give them a consistent look. This will seal the exterior blocks while limiting efflorescence and enhancing the contrast of the colours with a natural satin finish – not a shiny gloss.

Concrete blocks sealed with Markham's Block Sealing system have enhanced colour and a natural satin finish.

It is excellent for repairing structu