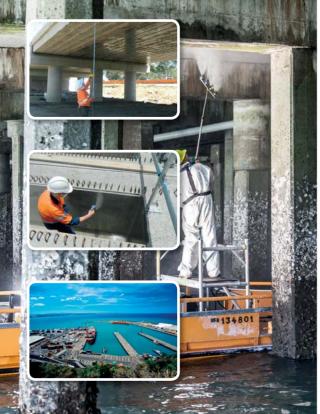

# **AOURON 7000** ULTIMATE CONCRETE PROTECTION

Spray applied treatment for permanent durability enhancement for new & existing concrete

- PENETRATES INTO CONCRETE
- PROTECTS INTERNALLY
- IMMOBILIZES OR PURGES CHLORIDES
- 100% VOC FREE, NON-TOXIC, WATER-BORNE SOLUTION

"Removes MOISTURE FACTOR from the corrosion process and reduces chloride levels already present"

**15 YEAR GUARANTEE** EXTENDING SERVICE LIFE F NEW & EXISTIN **STRUCTURES** 

#### Preserve and protect precast concrete, masonry & stone, with a natural look

'the water repellent where he difference is clear"

100% VOC FREE, NON-TOXIC, WATER-BORNE SOLUTION

VHY USE AQURON 7000 ULTIMATE CONCRETE PROTECTION AQURON 7000<sup>™</sup> System is a spray applied, non-toxic, 100% VOC Free, environmentally friendly and economical treatment for protecting reinforced concrete against corrosion and deterioration.

AQURON 7000<sup>™</sup> arrests Steel corrosion, carbonation, ALKALI **REACTIVITY (AAR-ASR) and Delayed ETTRINGITE Formation (DEF).** 

Where moisture is unable to migrate into or within concrete, the common factor for deterioration is eliminated"