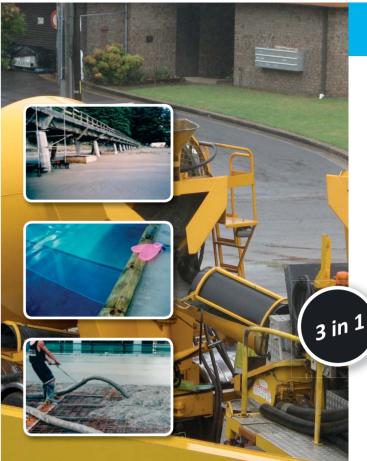

# **AOURON 2000** Ultimate waterproofing & moisture control

- **1 INTERNAL CURING ASSISTANCE** Equal to watercuring
- **2 SURFACE HARDENING** & DURABILITY
- **3** ANTI-DUSTING
- **4 GUARANTEED MOISTURE CONTROL & WATERPROOFING**
- 5 100% VOC FREE, NON-TOXIC, WATER-BORNE SOLUTION

*"ultimate penetrating concrete"* waterproofing treatment"

**15 YEAR GUARANTEE** FOR MOISTURE WATERPROOFI CONCRETE

# **AOURON 7000** ULTIMATE CONCRETE PROTECTION

Spray applied treatment for permanent durability enhancement for new & existing concrete

- PENETRATES INTO CONCRETE
- PROTECTS INTERNALLY
- IMMOBILIZES OR PURGES CHLORIDES
- 100% VOC FREE, NON-TOXIC, WATER-BORNE SOLUTION

"Removes MOISTURE FACTOR from the corrosion process and reduces chloride levels already present"

**15 YEAR GUARANTEE** EXTENDING SERVICE LIFE F NEW & EXISTIN **STRUCTURES** 