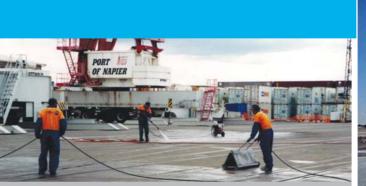

the 2-n-1 sealer and penetrating joint sand stabilizing solution for interlocking paver installations

# **AQURON PAVE-SET**

### **ULTIMATE PAVER SEALER**

AOURON Environmental Pave-Set covers the surface with a thin, durable acrylic coating that protects pavers and stabilises the joint sand. AQURON Environmental Pave-Set improves and protects the surface from staining of petroleum and oil, as well as acid, and providing resistance to freeze/thaw and surface abrasion.

AQURON Environmental Pave-Set stablises and bonds joint sand to the pavers, which prevents rain, vehicle and jet blast (on airport taxiways) from erosion of paver joints and also eliminates unwanted weeds. It locks the joints tightly together and secures the sand, leaving you with a flexible pavement, with a low-sheen appearance that highlights the paving's natural colouring, designed for all foot and vehicle traffic paving installations.

### **Protect and preserve** pavers and joint sand in one application