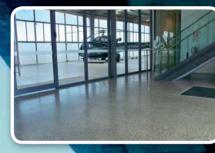

Install floor coverings 28 days after pouring concrete while preventing risks of moisture related delamination

AQURON 2000 waterproofs the concrete and protects floor coverings from moisture damage by transforming all the free moisture in the concrete into a hydrogel. This stops any movement of moisture within the concrete and also reduces the risks of shrinkage and slabcurl, laitance, cracking, surface crazing and delamination

As a "rule of thumb" concrete dries at a rate of approximately 1 month per 25mm depth. For example, 100mm thick slab takes 4 months to dry. This drying process starts from the last time the concrete was wet, not the day it was poured.