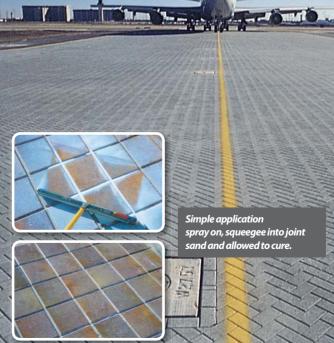

the 2-n-1 sealer and penetrating joint sand stabilizing solution for interlocking paver installations

# **AQURON PAVE-SET**

### **ULTIMATE PAVER SEALER**

AOURON Environmental Pave-Set covers the surface with a thin, durable acrylic coating that protects pavers and stabilises the joint sand. AQURON Environmental Pave-Set improves and protects the surface from staining of petroleum and oil, as well as acid, and providing resistance to freeze/thaw and surface abrasion.

AQURON Environmental Pave-Set stablises and bonds joint sand to the pavers, which prevents rain, vehicle and jet blast (on airport taxiways) from erosion of paver joints and also eliminates unwanted weeds. It locks the joints tightly together and secures the sand, leaving you with a flexible pavement, with a low-sheen appearance that highlights the paving's natural colouring, designed for all foot and vehicle traffic paving installations.

### **Protect and preserve** pavers and joint sand in one application