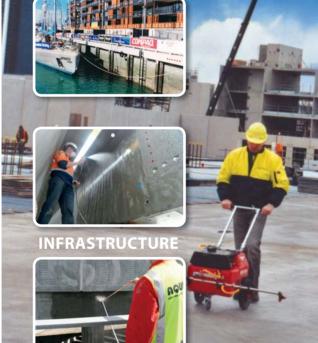

### **PROJECT MANAGEMENT**

We have have completed over 4,000 projects totaling more than 6,000,000m2 in the past 18 years. Our AQURON ultimate concrete treatments are available as project managed SUPPLIED & APPLIED installations strictly in accordance with manufacturer specifications, and accommodates for varying concrete substrates.

### **QUALITY CONTROL**

MARKHAM GLOBAL is dedicated to quality. Our range of ultimate concrete treatments are installed and applied by experienced applicators with a strict quality control recording system. This means that you get the assurance of the promised results, and a ultimate 15 year warranty eliminating risks for you.