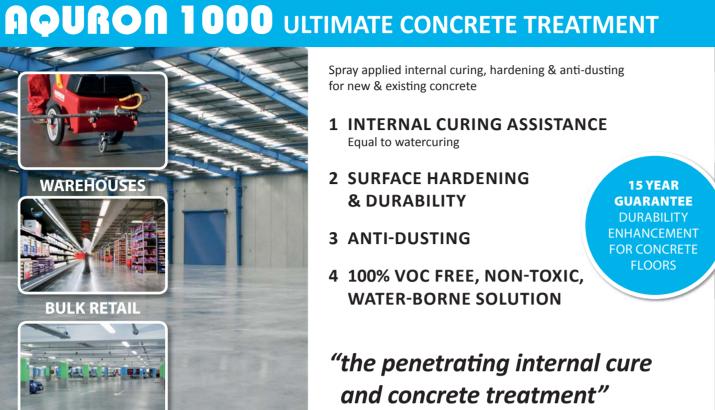

### **PROJECT MANAGEMENT**

We have have completed over 4,000 projects totaling more than 6,000,000m2 in the past 18 years. Our AQURON ultimate concrete treatments are available as project managed SUPPLIED & APPLIED installations strictly in accordance with manufacturer specifications, and accommodates for varying concrete substrates.

### **QUALITY CONTROL**

MARKHAM GLOBAL is dedicated to quality. Our range of ultimate concrete treatments are installed and applied by experienced applicators with a strict quality control recording system. This means that you get the assurance of the promised results, and a ultimate 15 year warranty eliminating risks for you.

### **OUR GUARANTEE**

We are dedicated to ensure our products and solutions are suitable for each specific project, and offer a 15 years guarantee on the AQURON ultimate concrete treatments.