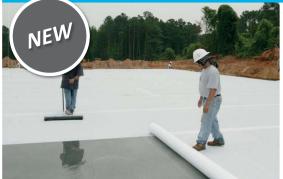

# **CURING BLANKETS for slabs**

Hydracure concrete curing blankets effectively hold water, providing improved hydration, result in less discolouration and a more evenly cured concrete slab than other blankets on the market option.

Moisture is not absorbed into blankets making removal faster and lighter.