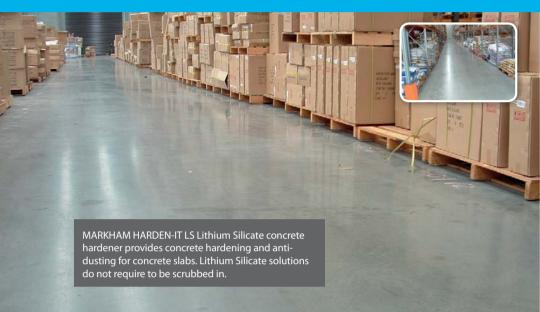

epoxy is the answer.

Ideal for use in heavy traffic areas where motor vehicles and forklifts are operating.

Aquepoxy is also suited to food preparation areas, public spaces and other areas where low odour and solvent-free application is important.

Aquepoxy provides a low sheen appearance with a fine balance of texture and surface grip to leave a non-slip surface that is resistant to abrasion and easy to clean.

# SEALERS for CONCRETE BLOCKS

# **CURING BLANKETS for slabs**



Hydracure concrete curing blankets effectively hold water, providing improved hydration, result in less discolouration and a more evenly cured concrete slab than other blankets on the market option.

Moisture is not absorbed into blankets making removal faster and lighter.



# LITHIUM SILICATE HARDENER for slabs



### **ANTI-GRAFFITI SYSTEMS**



# **CONCRETE & CRACK REPAIR KIT**



Have you got a crack or spalled concrete you didn't think you could fix?

MARKHAM's 4034 RAPID REPAIR produces a semi-rigid repair with good flexural and vibration resistance properties. This 2 part Polyurea product sets in less than 15 minutes.



Seal exterior concrete blocks while using the same product inside to define exposed interior feature walls.

Whether you have concrete blocks inside or out, you can protect them to give them a consistent look. This will seal the exterior blocks while limiting efflorescence and enhancing the contrast of the colours with a natural satin finish – not a shiny gloss.

Concrete blocks sealed with Markham's Block Sealing system have enhanced colour and a natural satin finish.

It i