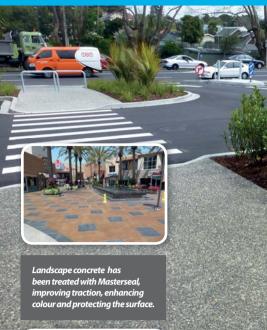

# **SEALERS for LANDSCAPE CONCRETE**

Give landscape concrete and driveways greater definition that lasts longer with MASTERSEAL.

**MASTERSEAL** is a UV-stable sealer which makes it ideal for use inside or out for a consistent look. The non-slip additives assist traction for car tyres and people, making it safer in the wet.

- MASTERSEAL is superior because of its UV stability, which means that re-coating isn't required as often, saving the owner time and money.
- MASTERSEAL provides **traction enhancement** for car and foot traffic, meaning that it is <u>non-slip</u> even when wet!
- MASTERSEAL has better bonding than regular sealers, meaning that the heat from car tyres will not pull the sealer away from the surface.
- MASTERSEAL <u>resists stains</u> from oil and other substances.
- MASTERSEAL enhances the colour by producing a wet look satin finish. It can be applied as fast as **24 hours** after the concrete has been poured.
- For exterior diamond ground concrete, it leaves a natural satin finish and enhances the contrast of diamond ground concrete so it looks sharp and as good as the day it was installed.