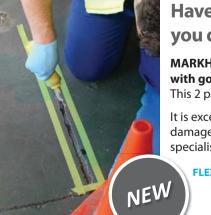

# **CONCRETE & CRACK REPAIR KIT**

Have you got a crack or spalled concrete you didn't think you could fix?

MARKHAM's 4034 RAPID REPAIR produces a semi-rigid repair with good flexural and vibration resistance properties. This 2 part Polyurea product sets in less than 15 minutes.

Concrete blocks sealed with Markham's Block Sealing system have enhanced colour and a natural satin finish.

It is excellent for repairing structural cracking in floors or damaged construction joints/spalls and doesn't need any specialist equipment.

Complete Kit Available

FLEXIBLE VERSION AVAILABLE