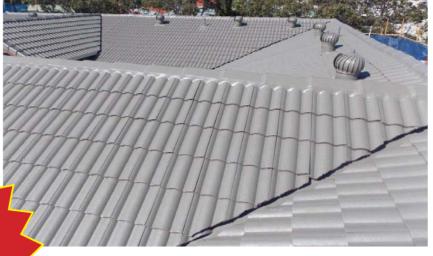

## OOF RESTORATION & ROOF PAINTING

Does your roof look old & tired?

We will make it look like new again!

**Original Tile roof before** 

**Painted Tile roof after** 

**Original Metal roof before** 