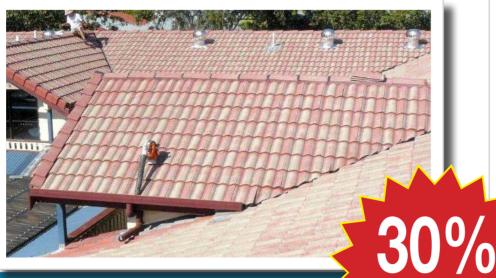

## OOF RESTORATION & ROOF PAINTING

Does your roof look old & tired?

We will make it look like new again!

**Original Tile roof before** 

**Painted Tile roof after** 

**Original Metal roof before** 