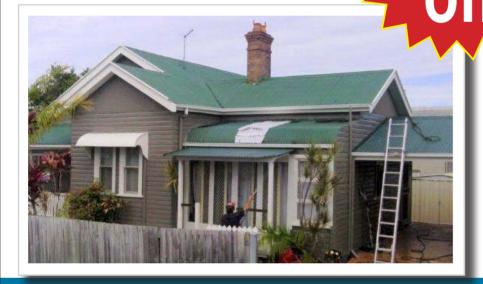

## OOF RESTORATION & ROOF PAINTING

Does your roof look old & tired?

We will make it look like new again!

**Original Tile roof before** 

**Painted Tile roof after** 

**Original Metal roof before** 