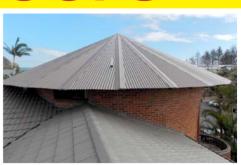

## OOF RESTORATION & ROOF PAINTING

Does your roof look old & tired?

We will make it look like new again!

**Original Tile roof before** 

**Painted Tile roof after** 

**Original Metal roof before** 