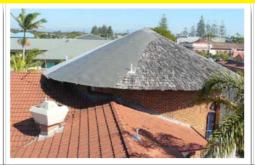

## OOF RESTORATION & ROOF PAINTING

Does your roof look old & tired?

We will make it look like new again!

**Original Tile roof before** 

**Painted Tile roof after** 

**Original Metal roof before** 