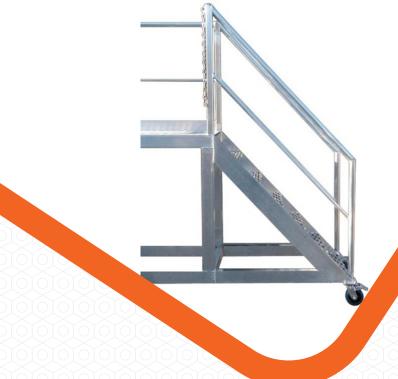

You may also require non slip, HiVis nosing.

The choices depend on the site conditions. Call and ask our sales team for the best solution to your **Truck Access Platform or Ladder requirements.** 

Designed for Safety and with the customers requirements in mind - The Truck Access Platform pictured here was designed in conjunction with the customer and included extra castors in the centre of the platform and the ability to remove the return handrail and join 2 platforms together.

The **Truck Access Platform** is 6m long with Stair Access. The handrails on the steps are designed for easy access with round tube The handrails on the platform itself are also designed to be user-friendly with a curved return rail and no hard corners. The platform is being used on a construction site and has been a great success with employees and contractors.