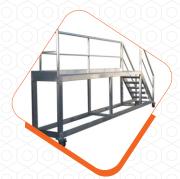

The **Truck Access Platform** is 6m long with Stair Access. The handrails on the steps are designed for easy access with round tube The handrails on the platform itself are also designed to be user-friendly with a curved return rail and no hard corners. The platform is being used on a construction site and has been a great success with employees and contractors.

**Platform Width** - Platform width is your choice. Our standard width is 700mm and comes complete with a tie in system for stability, or you can choose a width to suit your situation.

Our team can advise the best solution for your site.

**Platform Length -** The platform length can vary from 2m to 14m. We can supply them in sections for freight and storage options.

Talk to **AliSafe** about your requirements for a **Truck Access Platform** or **Truck Access Ladder**. With our experience and advice we are able to design a solution specific to your site.