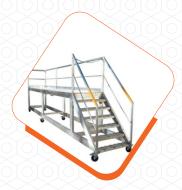

The **Truck Access Platform** is 6m long with Stair Access. The handrails on the steps are designed for easy access with round tube The handrails on the platform itself are also designed to be user-friendly with a curved return rail and no hard corners. The platform is being used on a construction site and has been a great success with employees and contractors.