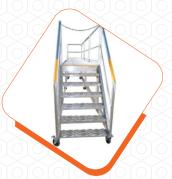

# **Work Platforms**

Work Platforms - are designed with 2 solutions in mind

- 1. To enable access to an area where you can work from within the handrails on the **Work Platform**. A full handrail around all sides of the working area.
- 2. To enable access to machinery, mezzanine floors or any general access to areas where a normal ladder is not sufficient. Ability for an open side on one or more sides of the platform area.

Work Platforms can be almost any height, width and length within the Australian Standards.

Access Angle - Either 45 or 67 degree (steeper angle)

Working Deck - Either Checker plate or Grid Mesh

Mobility - All Work Platforms come standard with a Wheel Barrow Style "Lift" Action but have the option of 4 x quality Swivel Locking Castors.