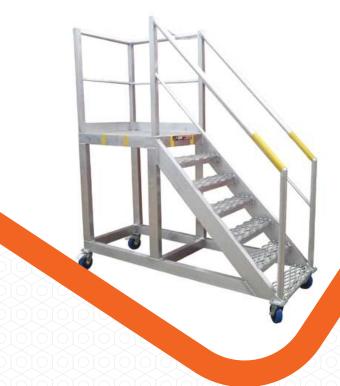

You may also require non slip, HiVis nosing.

The choices depend on the site conditions. Call and ask our sales team for the best solution to your **Truck Access Platform or Ladder requirements.** 

Designed for Safety and with the customers requirements in mind - The Truck Access Platform pictured here was designed in conjunction with the customer and included extra castors in the centre of the platform and the ability to remove the return handrail and join 2 platforms together.

The **Truck Access Platform** is 6m long with Stair Access. The handrails on the steps are designed for easy access with round tube The handrails on the platform itself are also designed to be user-friendly with a curved return rail and no hard corners. The platform is being used on a construction site and has been a great success with employees and contractors.