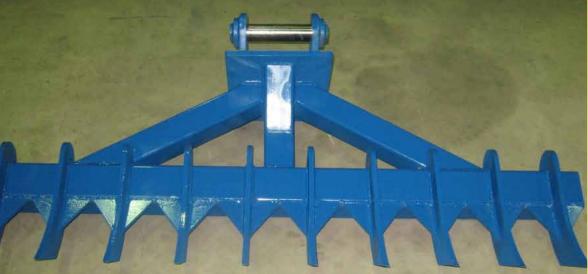

# Stick Rakes for Excavators

### **QUALITY**

Built to last with bisalloy tynes and solid wall RHS framework. Proudly made in Australia!

### DESIGN

Braced to withstand Aussie conditions and will work with hydraulic or static thumb configuration.

## **WIDE RANGE**

Available in sizes and with hitch pick ups to suit all models up to 30t.

Unit 2 25 Lear Jet Drive Caboolture QLD 4510

(07) 5499 2828 0427 999 936

workhardequipment@ bigpond.com