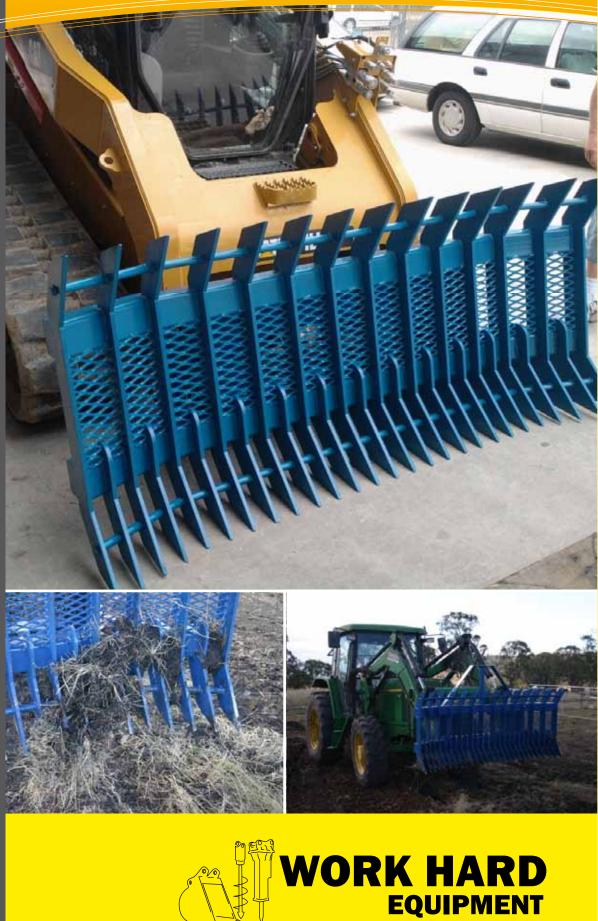

# **Stick Rakes for Loaders & Tractors**

## **QUALITY**

Built to last with bisalloy tynes and solid wall RHS framework. Proudly made in Australia!

#### DESIGN

Unique design minimises pressure on the load arm and crowd cylinders. Bolt-on hitch allows rotation of rake for even wear.

#### **WIDE RANGE**

Available in any size and with hitch pick ups to suit all models.

Unit 2 25 Lear Jet Drive Caboolture QLD 4510

(07) 5499 2828 0427 999 936

workhardequipment@ bigpond.com