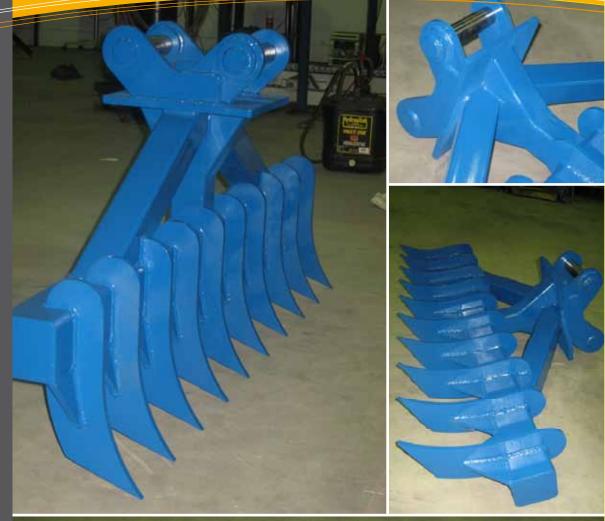

# Stick Rakes for Excavators

### **QUALITY**

Built to last with bisalloy tynes and solid wall RHS framework. Proudly made in Australia!

### DESIGN

Braced to withstand Aussie conditions and will work with hydraulic or static thumb configuration.

## **WIDE RANGE**

Available in sizes and with hitch pick ups to suit all models up to 30t.

Unit 2 25 Lear Jet Drive Caboolture QLD 4510

(07) 5499 2828 0427 999 936

workhardequipment@ bigpond.com