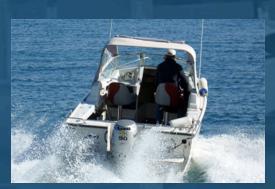

Phone from home. Your boat's in the water within the hour.

The Boathouse Marina is the ideal place to store your boat all year round. We offer:

- ~ Fully undercover and enclosed boat storage
- ~ Protection from the sun, wind, salt and rain
- ~ Boat storage for vessels up to 34' long
- One hour launch
- ~ 24 hour airkey access
- ~ Shower and toilet facilities