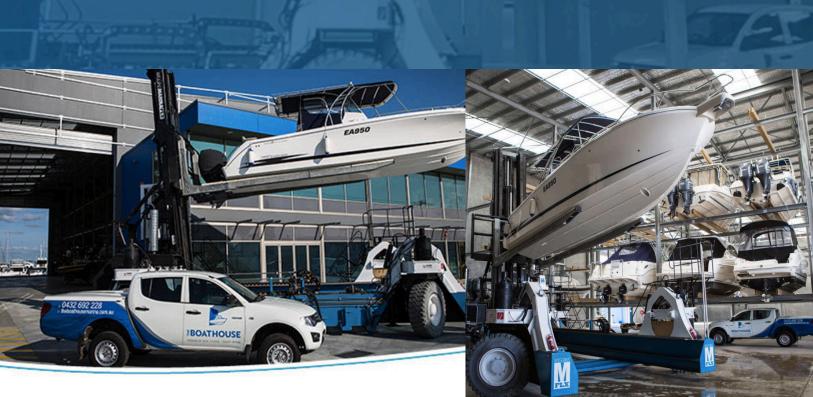

The Boathouse Marina offers storage racks that are entirely undercover and completely enclosed, ensuring that your boat will be protected from the sun, wind, salt and rain. Our boathouse marina is the most secure facility of its kind, with secure car parking also provided on-site.

Phone from home. Your boat's in the water within the hour.

The Boathouse Marina is the ideal place to store your boat all year round. We offer:

- ~ Fully undercover and enclosed boat storage
- ~ Protection from the sun, wind, salt and rain
- ~ Boat storage for vessels up to 34' long
- One hour launch
- ~ 24 hour airkey access
- ~ Shower and toilet facilities