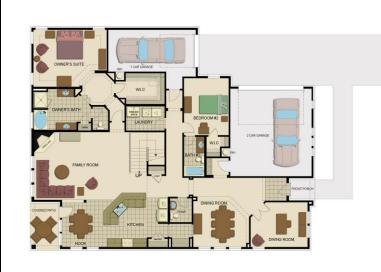

**Floor Plans:** 

Single family:

3D Floor Plan

AUD 329 per Plan

2D B&W Floor Plan \$100 per plan