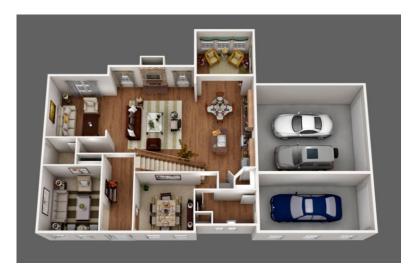

**Floor Plans:** 

Single family:

3D Floor Plan

AUD 329 per Plan

2D B&W Floor Plan \$100 per plan