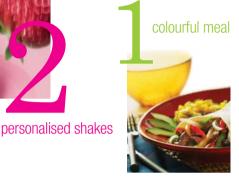

# 2 Shakes, Personalised

Enjoy two meal-replacement shakes, personalised to the protein needs of your body, plus protein snacks to keep your metabolism up and hunger at bay. Shakes are simple to make, tasty and fun.

# 1 Colourful Meal

Eat one healthy meal of foods you love each day, making sure to include a source of lean protein plus colourful fruits and vegetables.

Once you achieve your weight-loss goal, or if you're already at your ideal weight, our products can help you maintain it. Formula 1 can even help you gain weight if you need to and feel great in the process.