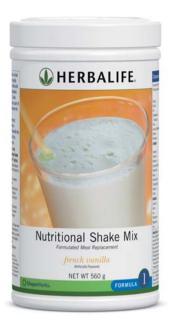

# Formula 1 Nutritional Shake Mix

Formula 1 contains 9g of high quality soy protein per serving and will help you feel full and satisfied. It's rich in vitamins and contains the added benefit of Aminogen, a naturally derived ingredient that helps the body break down food protein into free-form amino acids, which are better absorbed by the body. Formula 1 has an enhanced fibre blend, for a smoother easier to blend shake. Refer to our Product Information Guide or go to www.herbalife.com for further detailed product information.

Formula 1\* (560g) available in four flavours:

| French Vanilla  | #0141 |
|-----------------|-------|
| Dutch Chocolate | #0142 |
| Berry Flavour   | #0143 |
| Tropical Fruit  | #0144 |