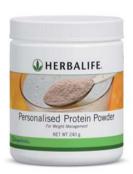

# **Personalised Protein Powder**

Your body needs adequate daily protein for healthy weight management and peak physical performance. Personalised Protein Powder is a convenient way to supplement dietary protein, helping you stay lean and fit. Containing 5g of protein per 6g serving.

- Boosts protein intake to help fight hunger.
- · Helps maintain lean muscle mass.
- Includes high-quality soy and whey proteins.
- Unflavoured and mixes easily in shakes, soups and sauces

Adequate daily protein intakes range from 45-55g for women and at least 55-65g for men depending on the level of physical activity. Some of the latest research suggests approximately 100g of protein for women and 150g for men for optimum protein benefits.

Slim Down!

Personalised Protein Powder\* (240g)