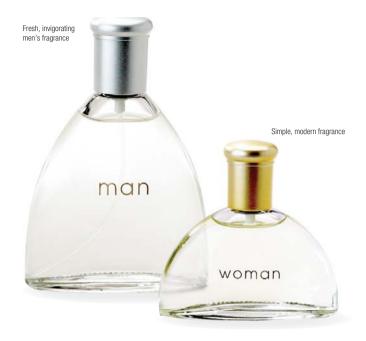

# **Fragrances**

#### Man

A winning blend for the modern man who knows how to balance work and play.

- Citrus base with a heartnote of Watermint and Basil.
- · Cool, clean and dynamic.

Man #0344

#### Woman

For the modern woman who likes to keep it simple and direct, this harmonious blend respects both femininity and strength.

- Citrus blend, with a heartnote of Jasmine, Water lily and Peony.
- Subtle yet distinct.

Woman #0343