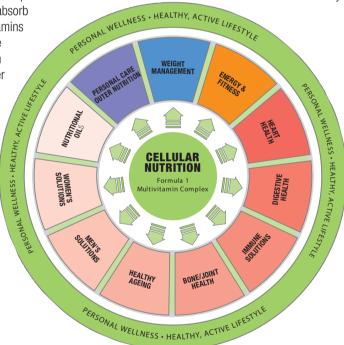

## **Cellular Nutrition**

Herbalife® products deliver healthy nutrients to cells throughout the body as part of a healthy diet.

That's why Cellular Nutrition is so important. Herbalife® products are based on three advanced technologies to improve our nutrition: food science, micro-nutrient supplementation and herbal science.

Our Cellular Nutrition formulas are easily digestible. They allow us to reduce our calorie intake while maintaining vitamins, minerals and nutrients essential to good health.

Herbalife's Cellular Nutrition provides the elements the body needs daily to maintain good health. Our products are personalised to your lifestyle, providing nutritional solutions appropriate for your lifestage. Cellular Nutrition has been the core of Herbalife's nutritional programmes and has provided lasting results for over 28 years. Start using our Cellular Nutrition products today and discover the Herbalife difference for yourself!