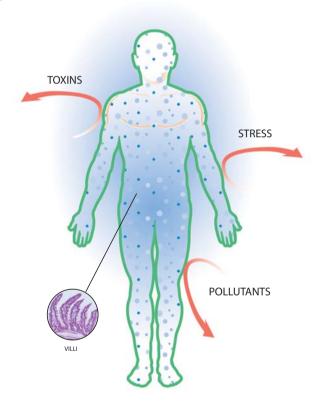

This diagram shows how Cellular Nutrition works on your body. Cellular Nutrition (green) helps to protect cells (blue) against stress, pollution and toxins (red).

One of Herbalife's state-of-the-art manufacturing facilities.

# The Foundation of Healthy Living

The concept of Cellular Nutrition is simple. All of Herbalife's products are scientifically formulated to support healthy 'villi'.

These tiny, finger-like structures along the wall of your intestine are essentially 'gatekeepers' helping your body absorb more nutrients, vitamins and minerals, while protecting you from toxins. The healthier your villi, the more efficiently you can absorb the nourishment vour cells need - and the healthier vou'll be.