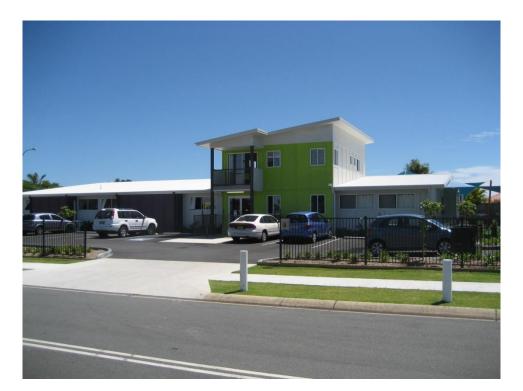

#### 38 WOODLANDS DRIVE, BANORA POINT NSW – 75 PLACE CENTRE

This project was the third centre built for the same client. Designed and built to a turnkey finish. This two-storey centre incorporates 4 activity rooms and a babies sleep room, 13 space car park, landscaping with artificial turf and rubber soft fall, shade sails and play equipment.