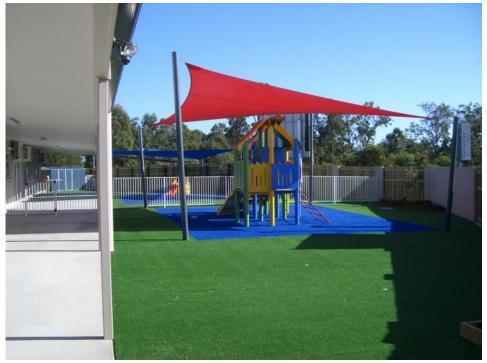

#### 228 BILLINGHURST CRESCENT, UPPER COOMERA QLD – 150 PLACE CENTRE

Built to a turn-key finish, this 150 place double centre incorporates 11 activity rooms and 3 babies sleep rooms, 53 space car park with 2 x bio-retention and detention tanks, complete landscaping including artificial turf, rubber soft fall, shade sails and play equipment.