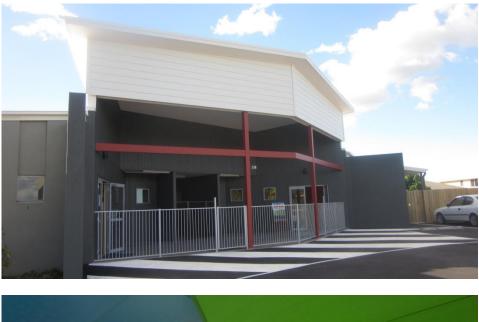

#### 228 BILLINGHURST CRESCENT, UPPER COOMERA QLD – 150 PLACE CENTRE

Built to a turn-key finish, this 150 place double centre incorporates 11 activity rooms and 3 babies sleep rooms, 53 space car park with 2 x bio-retention and detention tanks, complete landscaping including artificial turf, rubber soft fall, shade sails and play equipment.