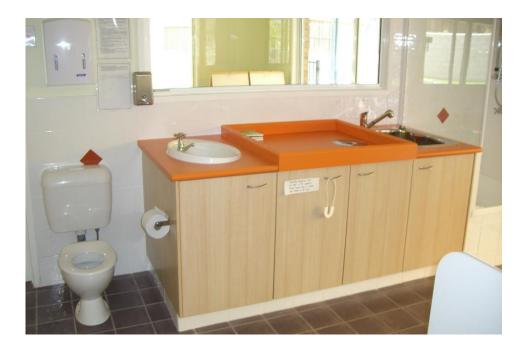

### 18 ALBERT ST, GOODNA QLD – 75 PLACE CENTRE

This project was referred to Jorgensens from a previous client. New to child care, the owners worked with us to redesign portions of an existing building approval to meet their budget. Built to a turn-key finish including landscaping, 22 space car park, bio-retention and complete internal fit-out. It came in on budget and 8 weeks ahead of contract schedule.