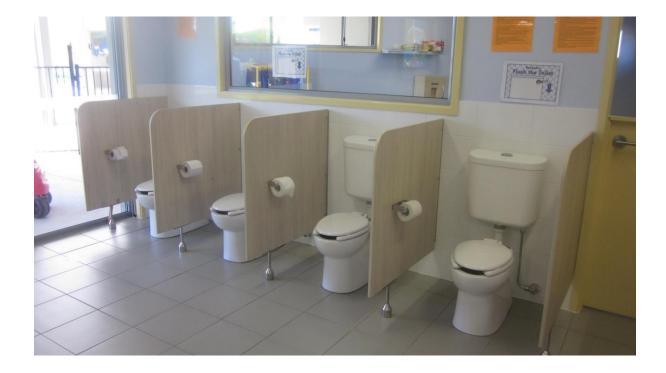

#### 228 BILLINGHURST CRESCENT, UPPER COOMERA QLD – 150 PLACE CENTRE

Built to a turn-key finish, this 150 place double centre incorporates 11 activity rooms and 3 babies sleep rooms, 53 space car park with 2 x bio-retention and detention tanks, complete landscaping including artificial turf, rubber soft fall, shade sails and play equipment.