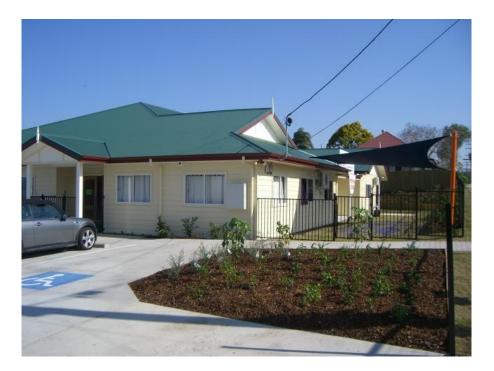

### 18 ALBERT ST, GOODNA QLD – 75 PLACE CENTRE

This project was referred to Jorgensens from a previous client. New to child care, the owners worked with us to redesign portions of an existing building approval to meet their budget. Built to a turn-key finish including landscaping, 22 space car park, bio-retention and complete internal fit-out. It came in on budget and 8 weeks ahead of contract schedule.