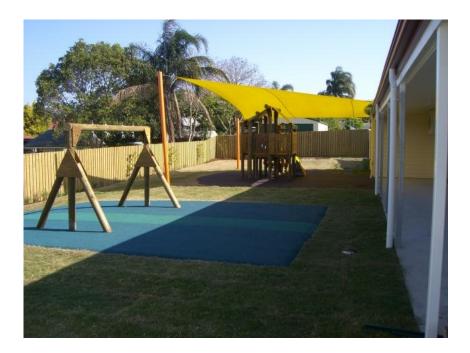

#### 228 BILLINGHURST CRESCENT, UPPER COOMERA QLD – 150 PLACE CENTRE

Built to a turn-key finish, this 150 place double centre incorporates 11 activity rooms and 3 babies sleep rooms, 53 space car park with 2 x bio-retention and detention tanks, complete landscaping including artificial turf, rubber soft fall, shade sails and play equipment.