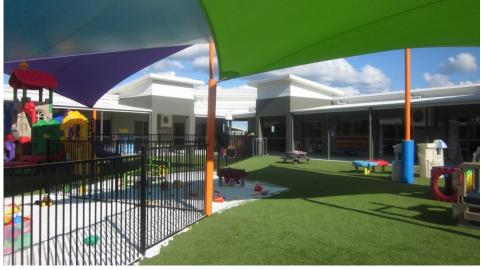

#### 228 BILLINGHURST CRESCENT, UPPER COOMERA QLD – 150 PLACE CENTRE

Built to a turn-key finish, this 150 place double centre incorporates 11 activity rooms and 3 babies sleep rooms, 53 space car park with 2 x bio-retention and detention tanks, complete landscaping including artificial turf, rubber soft fall, shade sails and play equipment.