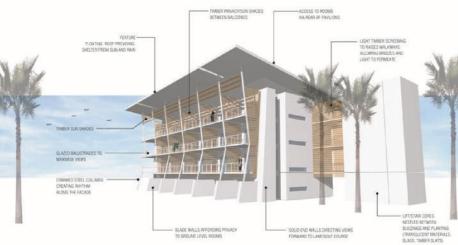

#### AUSTRALIA

While the regional manager for Hassell Architects (international architectural company) Craig Rydquist managed the largest architectural, office in the Northern Territory including: interior design and landscape architecture office. Project included: Skycity Resort Casino and Golf Links Development.

Design + Project Management.

#### RESORT

## COMMERCIAL

**n** 

ARCHITECTURAL DESIGN