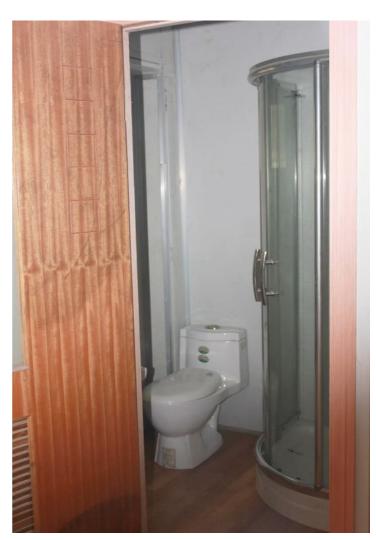

## **Inside Plan:**

2 bedrooms, 1 bathroom, 1 open kitchen, 1 large living room, 12 aluminium alloy windows, 1 small bathroom window and 1 fireproof security Front door.

**Inside Height:** 2400mm

**Top Roof Height:** 4300mm

Aluminium Shutter Window: 800 x 600mm.

Eave ceiling plate is different using wall decoration plate.

Aluminium Wall Corner Protection.

Shower, toilet and basin included.

Large Open Plan Living Area with PVC Skirting Boards and Cornice.