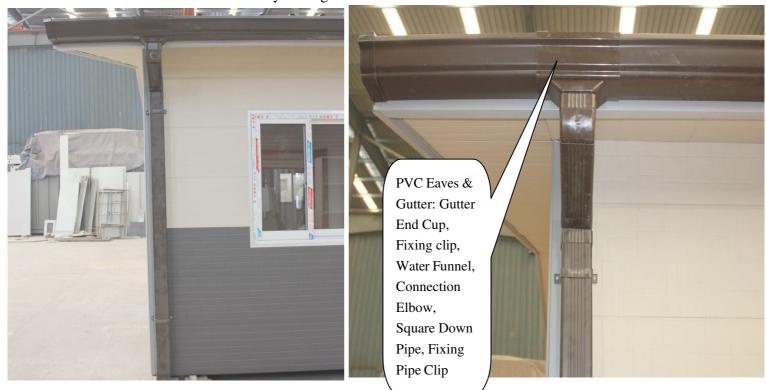

All The Flashings are Stainless Steel and Rust Proof.

The whole house can be Fully assembled in 7 days.