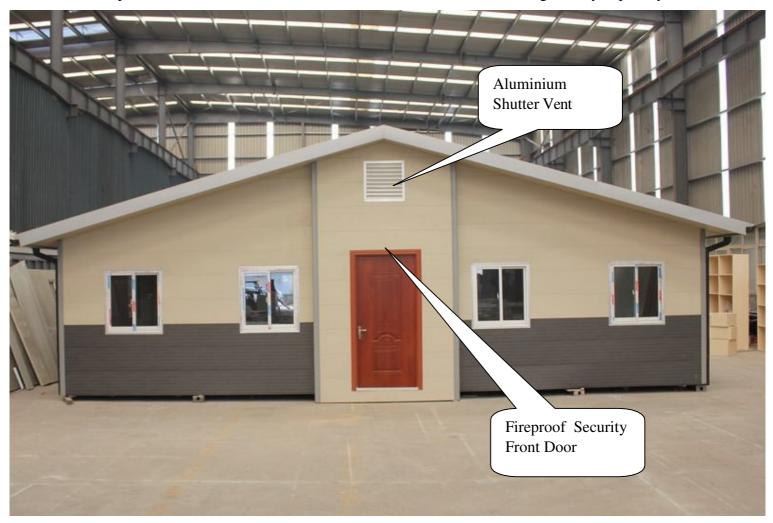

## **Inside Plan:**

2 bedrooms, 1 bathroom, 1 open kitchen, 1 large living room, 12 aluminium alloy windows, 1 small bathroom window and 1 fireproof security Front door.

**Inside Height:** 2400mm

**Top Roof Height:** 4300mm

Aluminium Shutter Window: 800 x 600mm.

Eave ceiling plate is different using wall decoration plate.

Aluminium Wall Corner Protection.

Shower, toilet and basin included.

Large Open Plan Living Area with PVC Skirting Boards and Cornice.