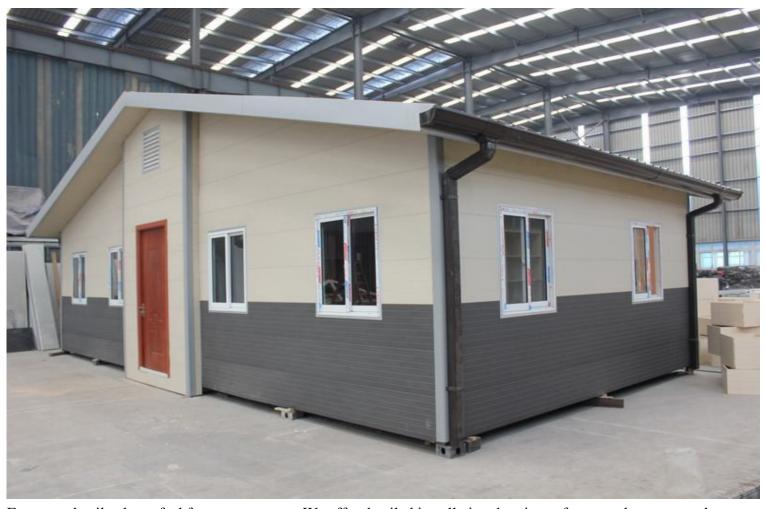

### **Description:**

This is the new 2016 Model Folding House.

The structure is main Steel and Insulated Panels for high Energy Saving.

All the steel structure is hot galvanized Dipped and welded with protection of CO2.

All The Flashings are Stainless Steel and Rust Proof.

The whole house can be Fully assembled in 7 days.