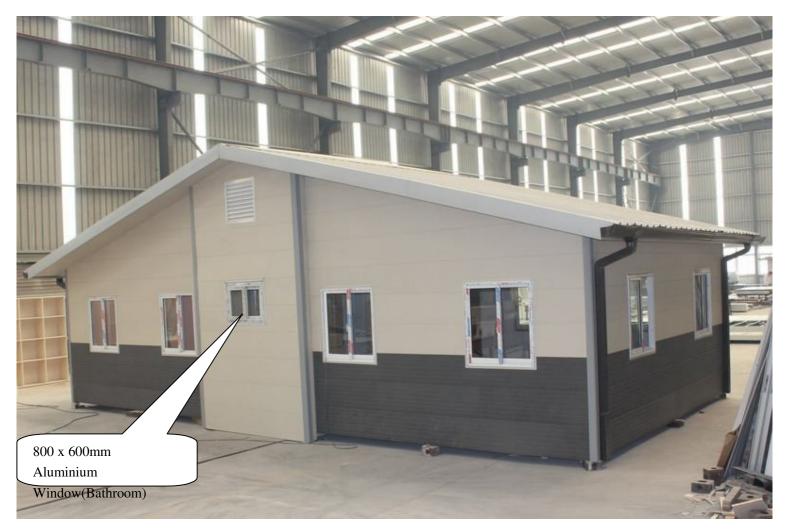

Aluminium Shutter Window: 800 x 600mm.

Eave ceiling plate is different using wall decoration plate.

Aluminium Wall Corner Protection.

Shower, toilet and basin included.

Large Open Plan Living Area with PVC Skirting Boards and Cornice.