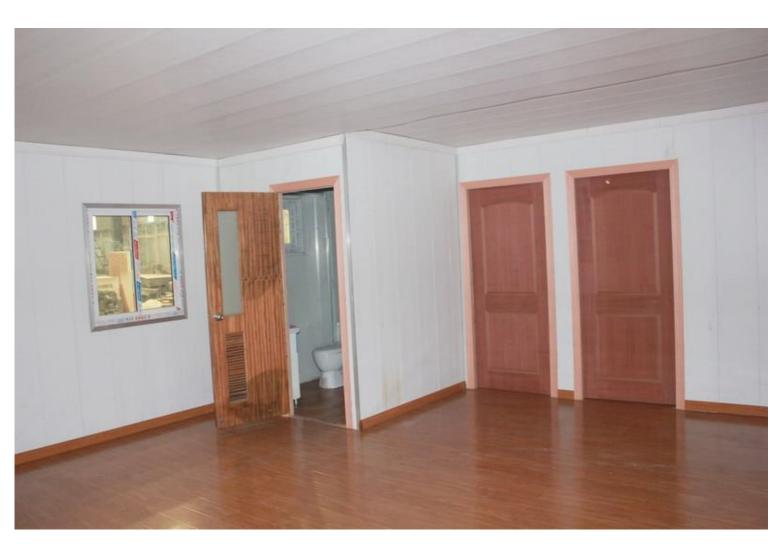

## **Inside Plan:**

2 bedrooms, 1 bathroom, 1 open kitchen, 1 large living room, 12 aluminium alloy windows, 1 small bathroom window and 1 fireproof security Front door.

**Inside Height:** 2400mm

**Top Roof Height:** 4300mm

Aluminium Shutter Window: 800 x 600mm.

Eave ceiling plate is different using wall decoration plate.

Aluminium Wall Corner Protection.

Shower, toilet and basin included.

Large Open Plan Living Area with PVC Skirting Boards and Cornice.

Living Room

Bedroom-1 Bedroom-2