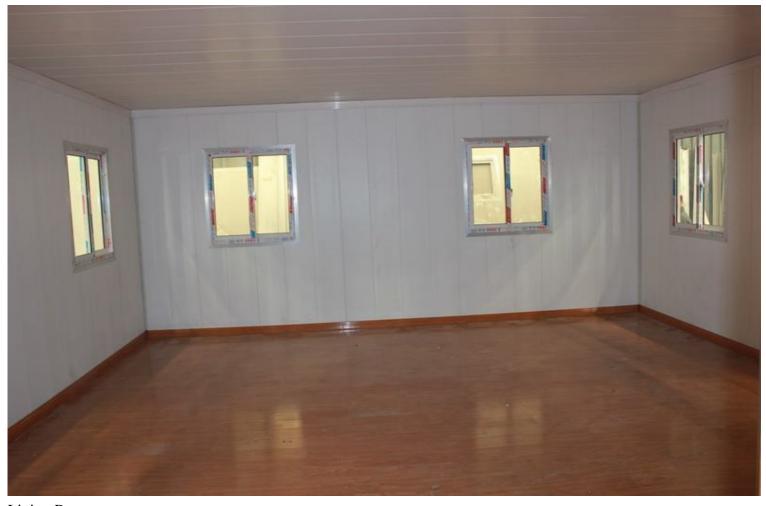

## **Inside Plan:**

2 bedrooms, 1 bathroom, 1 open kitchen, 1 large living room, 12 aluminium alloy windows, 1 small bathroom window and 1 fireproof security Front door.

**Inside Height:** 2400mm

**Top Roof Height:** 4300mm

Aluminium Shutter Window: 800 x 600mm.

Eave ceiling plate is different using wall decoration plate.

Aluminium Wall Corner Protection.

Shower, toilet and basin included.

Large Open Plan Living Area with PVC Skirting Boards and Cornice.