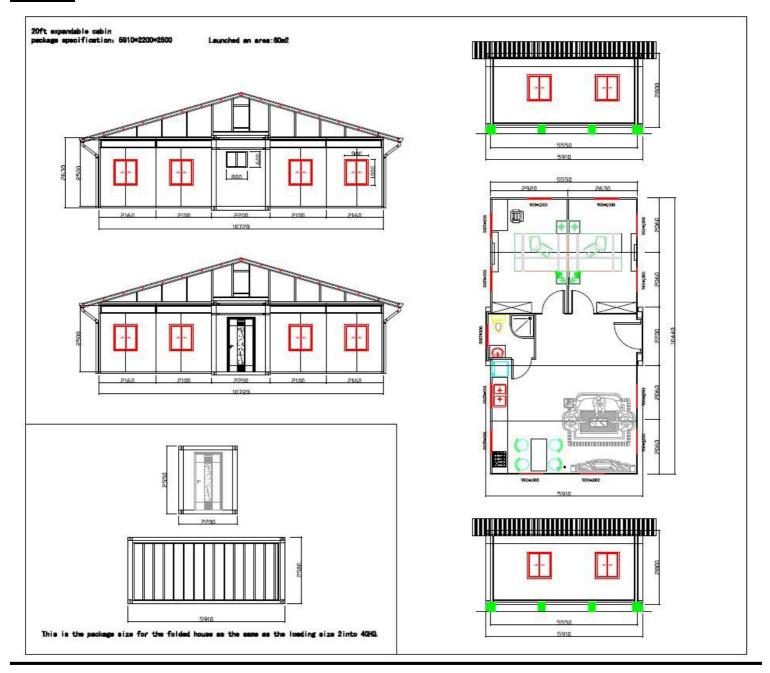

# **Product Introduction**

Name: The Valentine

Specifications: 10500mm x 5550mm Area: 60m2 Usage: Residence / office / Granny Flat

Package Size: 5910mm x 2200mm x 2520mm Weight: 3800kg

## **Inside Plan:**

2 bedrooms, 1 bathroom, 1 open kitchen, 1 large living room, 12 aluminium alloy windows, 1 small bathroom window and 1 fireproof security Front door.

**Inside Height:** 2400mm

**Top Roof Height:** 4300mm

**Exterior Wall Decoration:** Colour Coated Embossed Decoration Plate

**Thickness:** 15mm

Outside Surface: 0.4mm Aluminium and Zinc Coated Plate.

**Insulation:** PU

**Inside Surface:** Aluminum Foil

The decoration plate colour and pattern are both optional. Please refer to the detail documents of exterior wallboards.

Aluminium Shutter Window: 800 x 600mm.

Eave ceiling plate is different using wall decoration plate.

Aluminium Wall Corner Protection.

Shower, toilet and basin included.

Large Open Plan Living Area with PVC Skirting Boards and Cornice.