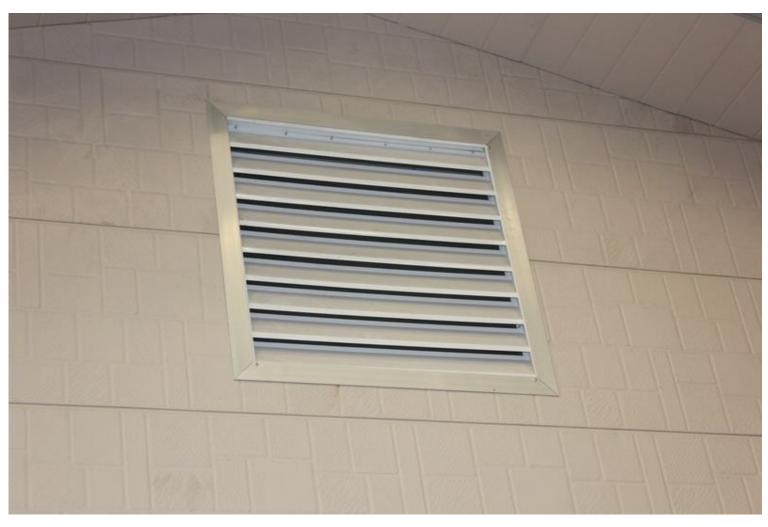

Aluminium Shutter Window: 800 x 600mm.

Eave ceiling plate is different using wall decoration plate.

Aluminium Wall Corner Protection.

Shower, toilet and basin included.

Large Open Plan Living Area with PVC Skirting Boards and Cornice.