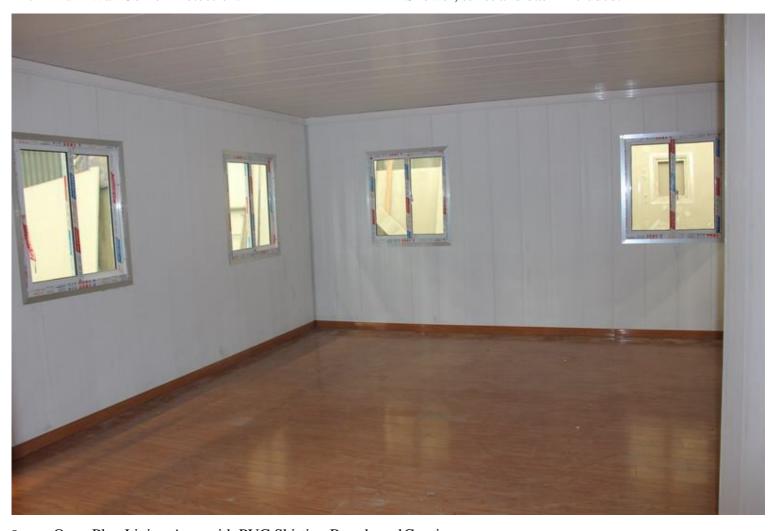

## **Inside Plan:**

2 bedrooms, 1 bathroom, 1 open kitchen, 1 large living room, 12 aluminium alloy windows, 1 small bathroom window and 1 fireproof security Front door.

**Inside Height:** 2400mm

**Top Roof Height:** 4300mm

For more details please feel free to contact us. We offer detailed installation drawings after you place your order.

Back view of the cabin. 4 aluminium alloy sliding windows both at front and back. Each window 1000 x 900mm