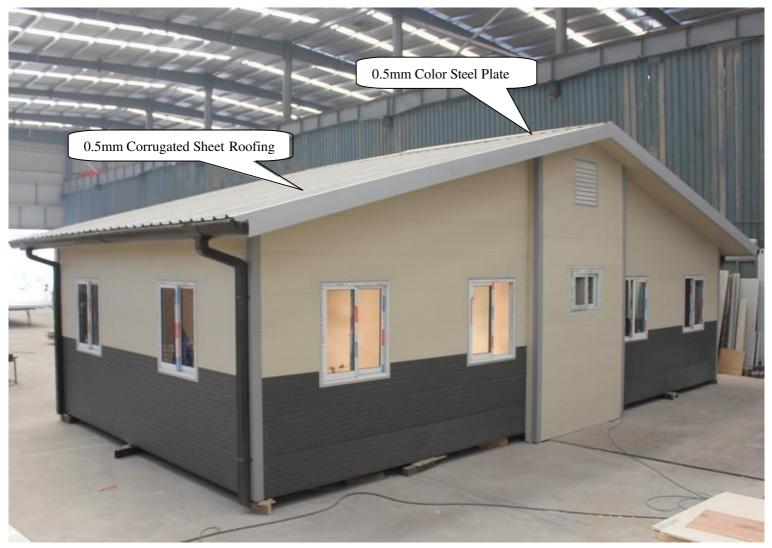

### **Description:**

This is the new 2016 Model Folding House.

The structure is main Steel and Insulated Panels for high Energy Saving.

All the steel structure is hot galvanized Dipped and welded with protection of CO2.

All The Flashings are Stainless Steel and Rust Proof.

The whole house can be Fully assembled in 7 days.

**Exterior Wall Decoration:** Colour Coated Embossed Decoration Plate

**Thickness:** 15mm

Outside Surface: 0.4mm Aluminium and Zinc Coated Plate.

**Insulation:** PU

**Inside Surface:** Aluminum Foil

The decoration plate colour and pattern are both optional. Please refer to the detail documents of exterior wallboards.