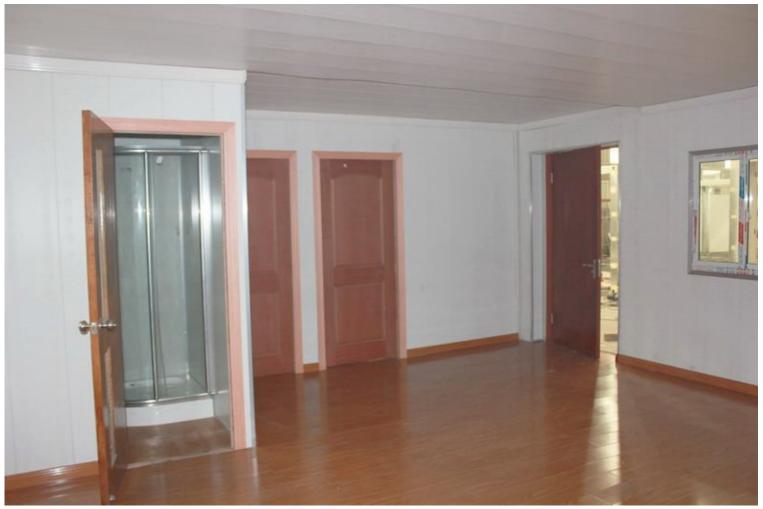

## **Inside Plan:**

2 bedrooms, 1 bathroom, 1 open kitchen, 1 large living room, 12 aluminium alloy windows, 1 small bathroom window and 1 fireproof security Front door.

**Inside Height:** 2400mm

**Top Roof Height:** 4300mm

Aluminium Shutter Window: 800 x 600mm.

Eave ceiling plate is different using wall decoration plate.

Aluminium Wall Corner Protection.

Shower, toilet and basin included.

Large Open Plan Living Area with PVC Skirting Boards and Cornice.

Living Room

Bedroom-1 Bedroom-2