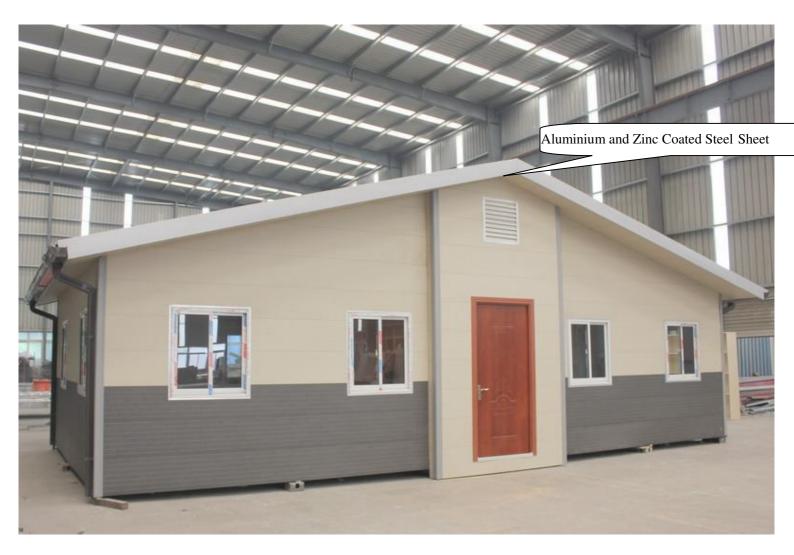

**Exterior Wall Decoration:** Colour Coated Embossed Decoration Plate

**Thickness:** 15mm

Outside Surface: 0.4mm Aluminium and Zinc Coated Plate.

**Insulation:** PU

**Inside Surface:** Aluminum Foil

The decoration plate colour and pattern are both optional. Please refer to the detail documents of exterior wallboards.