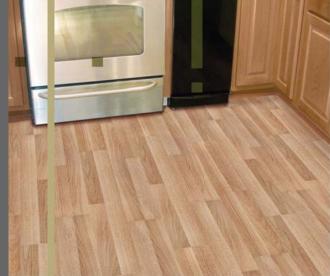

Vinyl Plank

SER FLCOR

Dimensions Thickness Overlayer Thickness

: 6 x 36 inch : 2 mm : 150 micron

**Tropical Pine** 

Dimensions Thickness Overlayer Thickness

: 6 x 36 inch : 2 mm : 150 micron

Light Pine

# Vinyl Plank Vinyl Plank

Dimensions Thickness Overlayer Thickness

: 6 x 36 inch : 2 mm : 150 micron

Cherry

Dimensions Thickness Overlayer Thickness

: 6 x 36 inch : 2 mm : 150 micron

Walnut

Code: 3612