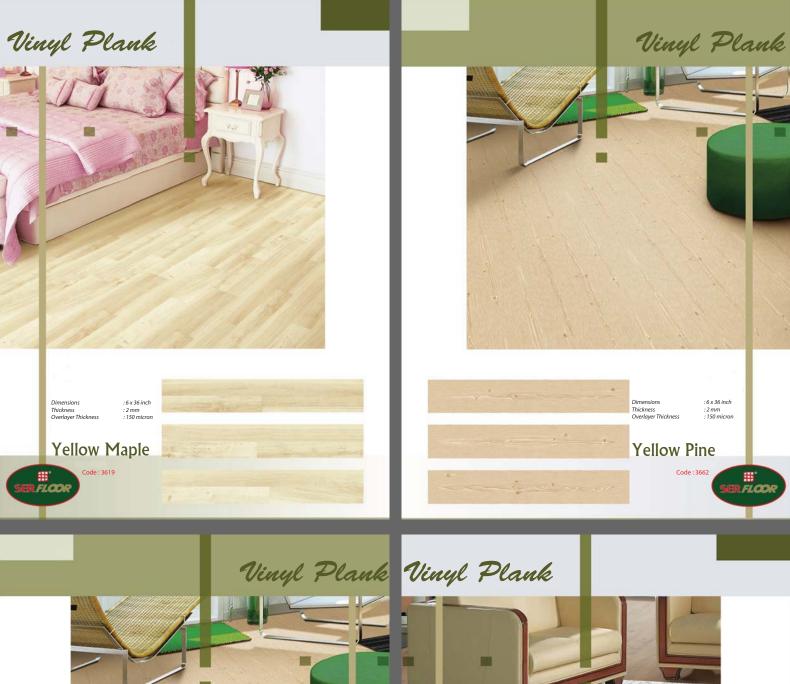

Vinyl Plank

SER FLCOR

Dimensions Thickness Overlayer Thickness

: 6 x 36 inch : 2 mm : 150 micron

**Tropical Pine** 

Dimensions Thickness Overlayer Thickness

: 6 x 36 inch : 2 mm : 150 micron

Light Pine