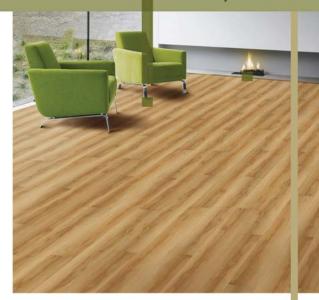

## Vinyl Plank

Dimensions Thickness Overlayer Thickness

: 6 x 36 inch : 2 mm : 150 micron

Antique Oak