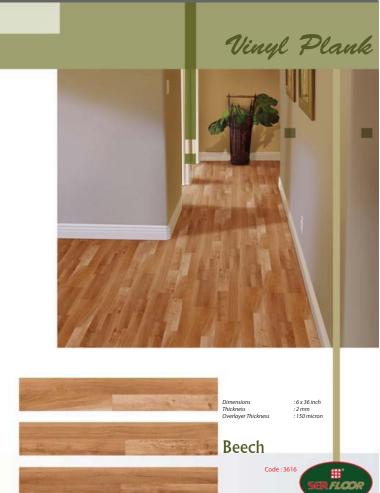

based products when it has been applied to the floor. There are lots of advantages of SERLAMINATE according to other lamination floorings.

> Economical, Water resistant, Silent, Durable Easy to install, Easy to clean, 10 years guaranteed







Vinyl Plank

SER FLCOR

Dimensions Thickness Overlayer Thickness

: 6 x 36 inch : 2 mm : 150 micron

**Tropical Pine** 











Dimensions Thickness Overlayer Thickness

: 6 x 36 inch : 2 mm : 150 micron

Light Pine





# Vinyl Plank Vinyl Plank







Dimensions Thickness Overlayer Thickness

: 6 x 36 inch : 2 mm : 150 micron



Cherry



Dimensions Thickness Overlayer Thickness

: 6 x 36 inch : 2 mm : 150 micron

Walnut











Code: 3612





Dimensions Thickness Overlayer Thickness

: 6 x 36 inch : 2 mm : 150 micron

Red Oak



















ER FLOOR SER FLOOR



: 6 x 36 inch : 2 mm : 150 micror





## Vinyl Plank



Dimensions Thickness Overlayer Thickness

: 6 x 36 inch : 2 mm : 150 micron

Antique Oak



## Vinyl Plank



**Ivory** 







: 6 x 36 inch : 2 mm : 150 micron

Antique Pine







# Vinyl Plank



Dimensions Thickness Overlayer Thickness

Light Antique

: 6 x 36 inch : 2 mm : 150 micron