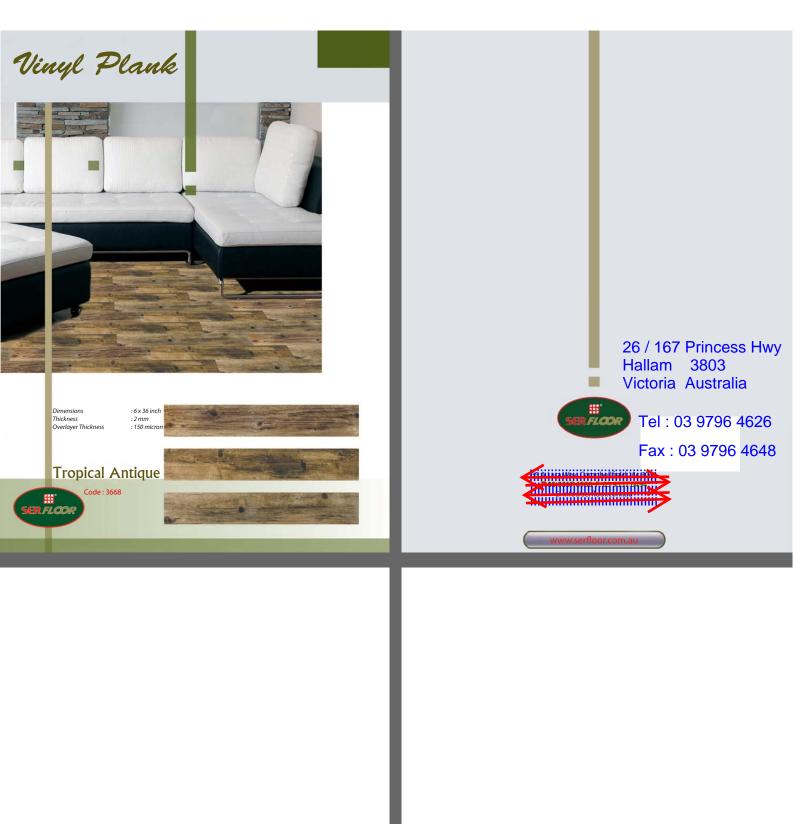

Vinyl Plank

SER FLCOR

Dimensions Thickness Overlayer Thickness

: 6 x 36 inch : 2 mm : 150 micron

**Tropical Pine** 

Dimensions Thickness Overlayer Thickness

: 6 x 36 inch : 2 mm : 150 micron

Light Pine