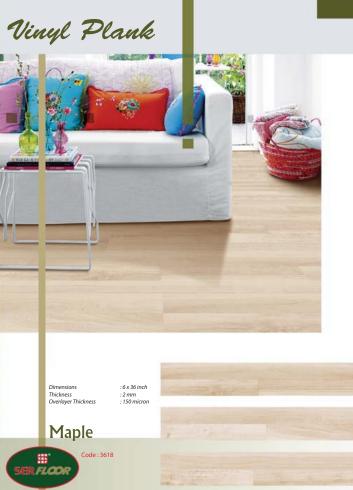

od based products when it has been applied to the floor. There are lots of advantages of SERLAMINATE according to other lamination floorings.

> Economical, Water resistant, Silent, Durable Easy to install, Easy to clean, 10 years guaranteed







Vinyl Plank

SER FLCOR

Dimensions Thickness Overlayer Thickness

: 6 x 36 inch : 2 mm : 150 micron

**Tropical Pine** 











Dimensions Thickness Overlayer Thickness

: 6 x 36 inch : 2 mm : 150 micron

Light Pine





# Vinyl Plank Vinyl Plank







Dimensions Thickness Overlayer Thickness

: 6 x 36 inch : 2 mm : 150 micron



Cherry



Dimensions Thickness Overlayer Thickness

: 6 x 36 inch : 2 mm : 150 micron

Walnut











Code: 3612





Dimensions Thickness Overlayer Thickness

: 6 x 36 inch : 2 mm : 150 micron

Red Oak



















ER FLOOR SER FLOOR



: 6 x 36 inch : 2 mm : 150 micror





## Vinyl Plank



Dimensions Thickness Overlayer Thickness

: 6 x 36 inch : 2 mm : 150 micron

Antique Oak



## Vinyl Plank



**Ivory** 







: 6 x 36 inch : 2 mm : 150 micron

Antique Pine







# Vinyl Plank



Dimensions Thickness Overlayer Thickness

Light Antique

: 6 x 36 inch : 2 mm : 150 micron