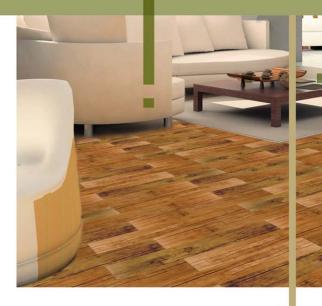

## Vingl Plank

SERLAMINATE includes in its self vinyl and natural hardness. Its design which is under a strong protecting layer has been prepared by being inspired from natural tree view. To give the impression of natural wood, its skin layer is made specially.

**Serlaminated**SERLAMINATE is impossible to discraminate it from wood based products when it has been applied to the floor. There are lots of advantages of SERLAMINATE according to other lamination floorings.