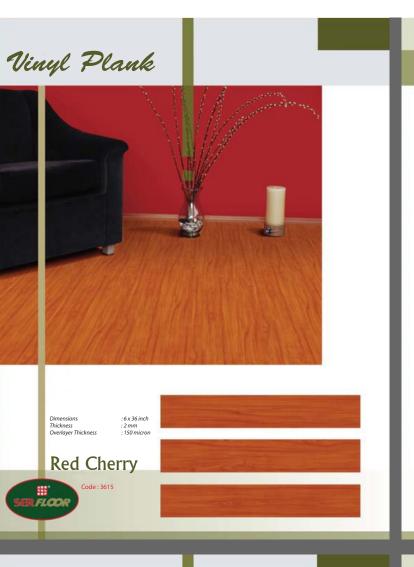

m wood based products when it has been applied to the floor. There are lots of advantages of SERLAMINATE according to other lamination floorings.

> Economical, Water resistant, Silent, Durable Easy to install, Easy to clean, 10 years guaranteed







Vinyl Plank

SER FLCOR

Dimensions Thickness Overlayer Thickness

: 6 x 36 inch : 2 mm : 150 micron

**Tropical Pine** 











Dimensions Thickness Overlayer Thickness

: 6 x 36 inch : 2 mm : 150 micron

Light Pine





# Vinyl Plank Vinyl Plank







Dimensions Thickness Overlayer Thickness

: 6 x 36 inch : 2 mm : 150 micron



Cherry



Dimensions Thickness Overlayer Thickness

: 6 x 36 inch : 2 mm : 150 micron

Walnut











Code: 3612





Dimensions Thickness Overlayer Thickness

: 6 x 36 inch : 2 mm : 150 micron

Red Oak



















ER FLOOR SER FLOOR



: 6 x 36 inch : 2 mm : 150 micror





## Vinyl Plank



Dimensions Thickness Overlayer Thickness

: 6 x 36 inch : 2 mm : 150 micron

Antique Oak



## Vinyl Plank



**Ivory** 







: 6 x 36 inch : 2 mm : 150 micron

Antique Pine







# Vinyl Plank



Dimensions Thickness Overlayer Thickness

Light Antique

: 6 x 36 inch : 2 mm : 150 micron