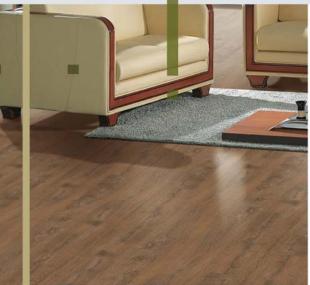

# Vinyl Plank Vinyl Plank

Dimensions Thickness Overlayer Thickness

: 6 x 36 inch : 2 mm : 150 micron

Cherry

Dimensions Thickness Overlayer Thickness

: 6 x 36 inch : 2 mm : 150 micron

Walnut

Code: 3612