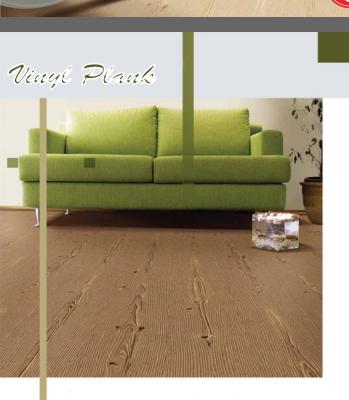

## Vingl Plank

SERLAMINATE includes in its self vinyl and natural hardness. Its design which is under a strong protecting layer has been prepared by being inspired from natural tree view. To give the impression of natural wood, its skin layer is made specially.

SERLAMINATE is impossible to discriminate it from wood based products when it has been applied to the floor. There are lots of advantages of SERLAMINATE according to other lamination floorings.

> Economical, Water resistant, Silent, Durable Easy to install, Easy to clean, 10 years guaranteed