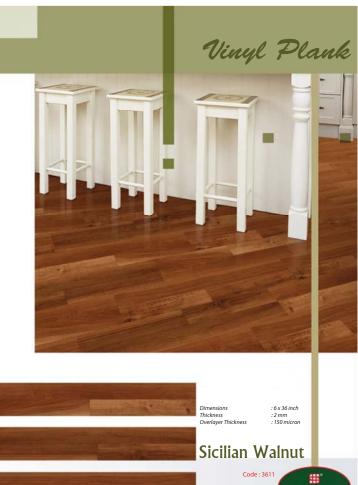

wood based products when it has been applied to the floor. There are lots of advantages of SERLAMINATE according to other lamination floorings.

> Economical, Water resistant, Silent, Durable Easy to install, Easy to clean, 10 years guaranteed







Vinyl Plank

SER FLCOR

Dimensions Thickness Overlayer Thickness

: 6 x 36 inch : 2 mm : 150 micron

**Tropical Pine** 











Dimensions Thickness Overlayer Thickness

: 6 x 36 inch : 2 mm : 150 micron

Light Pine





# Vinyl Plank Vinyl Plank







Dimensions Thickness Overlayer Thickness

: 6 x 36 inch : 2 mm : 150 micron



Cherry



Dimensions Thickness Overlayer Thickness

: 6 x 36 inch : 2 mm : 150 micron

Walnut











Code: 3612





Dimensions Thickness Overlayer Thickness

: 6 x 36 inch : 2 mm : 150 micron

Red Oak



















ER FLOOR SER FLOOR



: 6 x 36 inch : 2 mm : 150 micror





## Vinyl Plank



Dimensions Thickness Overlayer Thickness

: 6 x 36 inch : 2 mm : 150 micron

Antique Oak



## Vinyl Plank



**Ivory** 







: 6 x 36 inch : 2 mm : 150 micron

Antique Pine







# Vinyl Plank



Dimensions Thickness Overlayer Thickness

Light Antique

: 6 x 36 inch : 2 mm : 150 micron