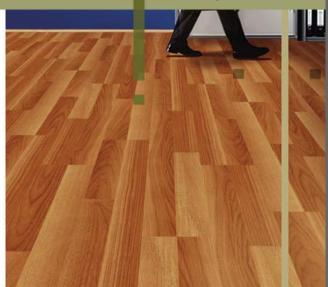

## Vingl Plank

SERLAMINATE includes in its self vinyl and natural hardness. Its design which is under a strong protecting layer has been prepared by being inspired from natural tree view. To give the impression of natural wood, its skin layer is made specially.

**Serlaminated**SERLAMINATE is impossible to discraminate it from wood based products when it has been applied to the floor. There are lots of advantages of SERLAMINATE according to other lamination floorings.