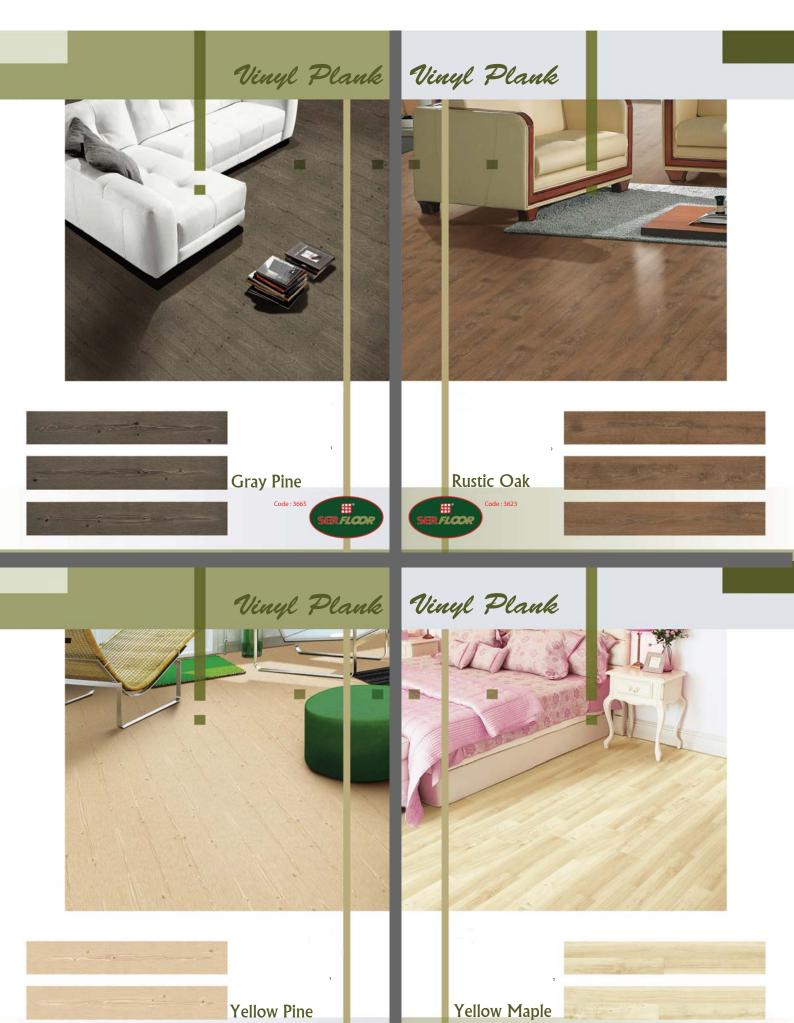

Vinyl Plank

SER FLCOR

Dimensions Thickness Overlayer Thickness

: 6 x 36 inch : 2 mm : 150 micron

**Tropical Pine** 

Dimensions Thickness Overlayer Thickness

: 6 x 36 inch : 2 mm : 150 micron

Light Pine

# Vinyl Plank Vinyl Plank

Dimensions Thickness Overlayer Thickness

: 6 x 36 inch : 2 mm : 150 micron

Cherry

Dimensions Thickness Overlayer Thickness

: 6 x 36 inch : 2 mm : 150 micron

Walnut

Code: 3612

## Vinyl Plank

Dimensions Thickness Overlayer Thickness

: 6 x 36 inch : 2 mm : 150 micron

Antique Oak

## Vinyl Plank

**Ivory** 

: 6 x 36 inch : 2 mm : 150 micron

Antique Pine

# Vinyl Plank

Dimensions Thickness Overlayer Thickness

Light Antique

: 6 x 36 inch : 2 mm : 150 micron