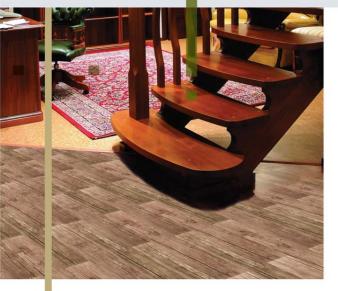

clean, 10 years guaranteed







Vinyl Plank

SER FLCOR

Dimensions Thickness Overlayer Thickness

: 6 x 36 inch : 2 mm : 150 micron

**Tropical Pine** 











Dimensions Thickness Overlayer Thickness

: 6 x 36 inch : 2 mm : 150 micron

Light Pine





# Vinyl Plank Vinyl Plank







Dimensions Thickness Overlayer Thickness

: 6 x 36 inch : 2 mm : 150 micron



Cherry



Dimensions Thickness Overlayer Thickness

: 6 x 36 inch : 2 mm : 150 micron

Walnut











Code: 3612





Dimensions Thickness Overlayer Thickness

: 6 x 36 inch : 2 mm : 150 micron

Red Oak



















ER FLOOR SER FLOOR



: 6 x 36 inch : 2 mm : 150 micror





## Vinyl Plank



Dimensions Thickness Overlayer Thickness

: 6 x 36 inch : 2 mm : 150 micron

Antique Oak



## Vinyl Plank



**Ivory** 







: 6 x 36 inch : 2 mm : 150 micron

Antique Pine







# Vinyl Plank



Dimensions Thickness Overlayer Thickness

Light Antique

: 6 x 36 inch : 2 mm : 150 micron