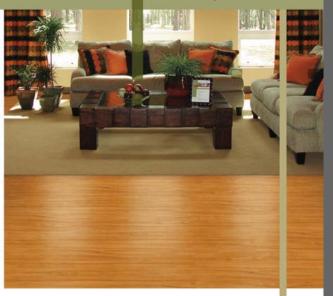

## Vingl Plank

SERLAMINATE includes in its self vinyl and natural hardness. Its design which is under a strong protecting layer has been prepared by being inspired from natural tree view. To give the impression of natural wood, its skin layer is made specially.

**Serlaminated**SERLAMINATE is impossible to discraminate it from wood based products when it has been applied to the floor. There are lots of advantages of SERLAMINATE according to other lamination floorings.