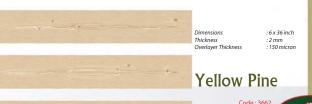

Vinyl Plank

SER FLCOR

Dimensions Thickness Overlayer Thickness

: 6 x 36 inch : 2 mm : 150 micron

**Tropical Pine** 

Dimensions Thickness Overlayer Thickness

: 6 x 36 inch : 2 mm : 150 micron

Light Pine