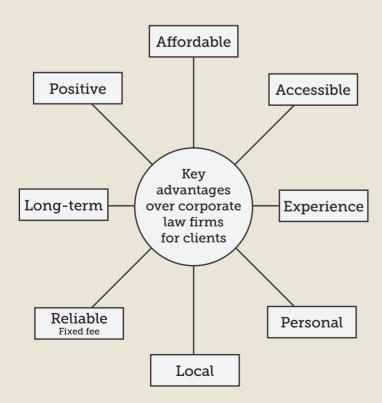

For our clients, not only will they pay less for legal services, they will get a fixed fee guote. Further, they won't have the clock ticking when the lawyer visits or meets them. The lawyer will take the time to get to know them, their circumstances and their legal issue/s thoroughly, so we can provide the best, most effective advice and services available, at the best price. They will be encouraged to ask and have all their questions addressed and answered. They can choose where to meet - their home, a local coffee shop they choose, or even over lunch. No parking issues. Each lawyer will also have access to a professional board room in their local area, where they can meet and go through and / or sign any necessary documents either on paper or on a computer screen. They will be provided with (where possible electronic) copies of all documents relating to their matter and up to date reports on all progress. Billing will be simple, and terms can be arranged to meet their budget. Our service is accessible, affordable and appreciated by our clients. We aim to make the process quick, easy and hassle free in achieving the best possible outcome for them.